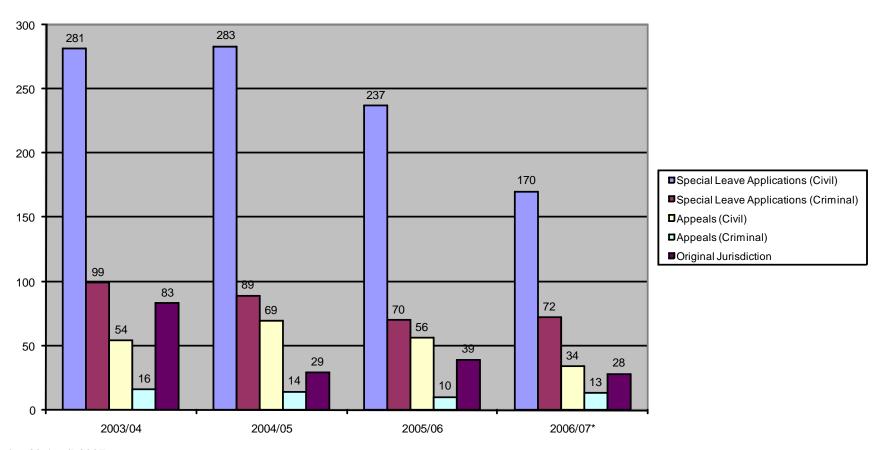

<sup>\*</sup>to 30 April 2007

CATEGORIES OF MATTERS FILED 2003/04 to 2006/07\* REPRESENTED (166.b)

|                                       | 2003/04 | 2004/05 | 2005/06 | 2006/07* |
|---------------------------------------|---------|---------|---------|----------|
| Special Leave Applications (Civil)    | 281     | 283     | 237     | 170      |
| Special Leave Applications (Criminal) | 99      | 89      | 70      | 72       |
| Appeals (Civil)                       | 54      | 69      | 56      | 34       |
| Appeals (Criminal)                    | 16      | 14      | 10      | 13       |
| Original Jurisdiction                 | 83      | 29      | 39      | 28       |
|                                       | 533     | 484     | 412     | 317      |

<sup>\*</sup>to 30 April 2007

#### HIGH COURT OF AUSTRALIA CATEGORIES OF MATTERS FILED 2003/04 TO 2006/07\* (REPRESENTED) (166.b)

\*to 30 April 2007