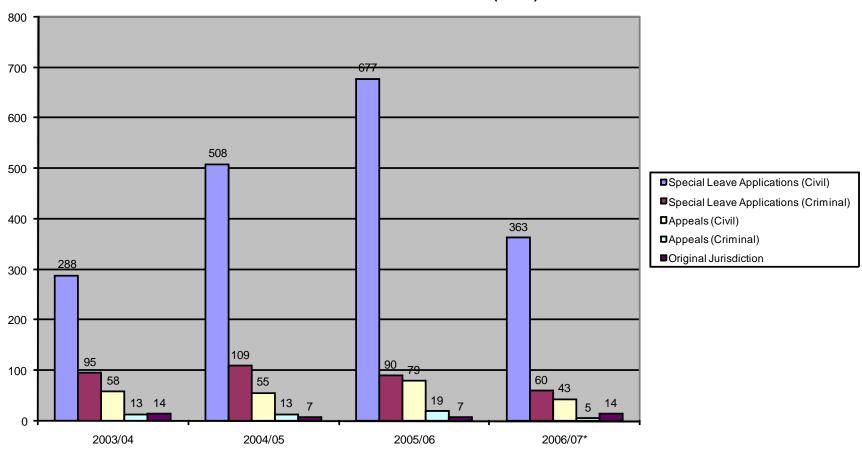

#### **HIGH COURT OF AUSTRALIA**

CATEGORIES OF FULL COURT DECISIONS RELATED TO MATTERS FILED 2003/04 to 2006/07\* (166.d)

|                                       | 2003/04 | 2004/05 | 2005/06 | 2006/07* |  |
|---------------------------------------|---------|---------|---------|----------|--|
| Special Leave Applications (Civil)    | 288     | 508     | 677     | 363      |  |
| Special Leave Applications (Criminal) | 95      | 109     | 90      | 60       |  |
| Appeals (Civil)                       | 58      | 55      | 79      | 43       |  |
| Appeals (Criminal)                    | 13      | 13      | 19      | 5        |  |
| Original Jurisdiction                 | 14      | 7       | 7       | 14       |  |
|                                       | 468     | 692     | 872     | 485      |  |

#### \*to 30 April 2007

CATEGORIES OF FULL COURT DECISIONS RELATED TO MATTERS FILED 2003/04 to 2006/07\* (REPRESENTED) (166.e)

|                                       | 2003/04 | 2004/05 | 2005/06 | 2006/07* |
|---------------------------------------|---------|---------|---------|----------|
| Special Leave Applications (Civil)    | 173     | 259     | 231     | 150      |
| Special Leave Applications (Criminal) | 76      | 90      | 74      | 53       |
| Appeals (Civil)                       | 55      | 54      | 79      | 42       |
| Appeals (Criminal)                    | 13      | 13      | 19      | 5        |
| Original Jurisdiction                 | 14      | 7       | 7       | 13       |
|                                       | 331     | 423     | 410     | 263      |

# HIGH COURT OF AUSTRALIA CATEGORIES OF FULL COURT DECISIONS RELATED TO MATTERS FILED 2003/04 TO 2006/07\* (166.d)