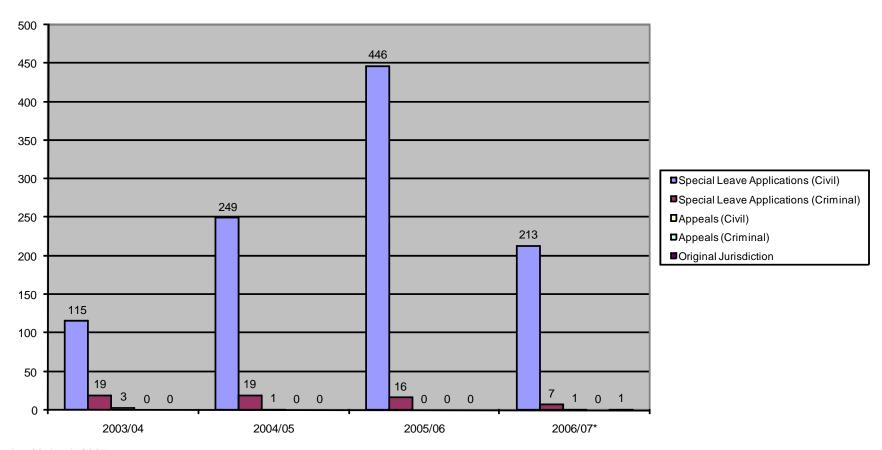

#### \*to 30 April 2007

CATEGORIES OF FULL COURT DECISIONS RELATED TO MATTERS FILED IN ALL JURISDICTIONS 2003/04 to 2006/07\* (UNREPRESENTED) (166.f)

2005/00

| Special Leave Applications (Civil)    | 2003/04<br>115 | 2004/05<br>249 | 2005/06<br>446 | 2006/07*<br>213 |
|---------------------------------------|----------------|----------------|----------------|-----------------|
|                                       |                |                | -              | 213             |
| Special Leave Applications (Criminal) | 19             | 19             | 16             |                 |
| Appeals (Civil)                       | 3              | 1              | 0              | 1               |
| Appeals (Criminal)                    | 0              | 0              | 0              | 0               |
| Original Jurisdiction                 | 0              | 0              | 0              | 1               |
|                                       | 137            | 269            | 462            | 222             |

# HIGH COURT OF AUSTRALIA CATEGORIES OF FULL COURT DECISIONS RELATED TO MATTERS FILED 2003/04 TO 2006/07\* (UNREPRESENTED) (166.f)