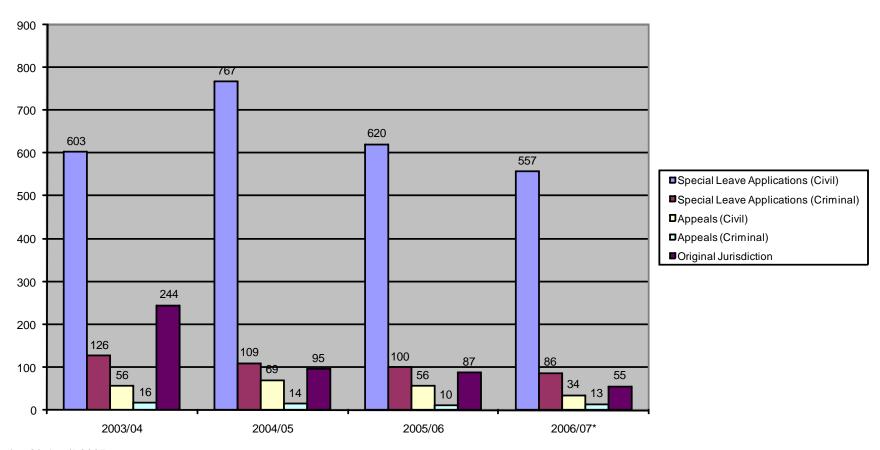

### HIGH COURT OF AUSTRALIA

CATEGORIES OF MATTERS FILED 2003/04 to 2006/07\* (166.a)

| Special Leave Applications (Civil)    | 2003/04<br>603 | 2004/05<br>767 | 2005/06<br>620 | 2006/07*<br>557 |
|---------------------------------------|----------------|----------------|----------------|-----------------|
| Special Leave Applications (Criminal) | 126            | 109            | 100            | 86              |
| Appeals (Civil)                       | 56             | 69             | 56             | 34              |
| Appeals (Criminal)                    | 16             | 14             | 10             | 13              |
| Original Jurisdiction                 | 244            | 95             | 87             | 55              |
|                                       | 1045           | 1054           | 873            | 745             |

<sup>\*</sup>to 30 April 2007

CATEGORIES OF MATTERS FILED 2003/04 to 2006/07\* REPRESENTED (166.b)

|                                       | 2003/04 | 2004/05 | 2005/06 | 2006/07* |
|---------------------------------------|---------|---------|---------|----------|
| Special Leave Applications (Civil)    | 281     | 283     | 237     | 170      |
| Special Leave Applications (Criminal) | 99      | 89      | 70      | 72       |
| Appeals (Civil)                       | 54      | 69      | 56      | 34       |
| Appeals (Criminal)                    | 16      | 14      | 10      | 13       |
| Original Jurisdiction                 | 83      | 29      | 39      | 28       |
|                                       | 533     | 484     | 412     | 317      |

#### HIGH COURT OF AUSTRALIA CATEGORIES OF MATTERS FILED 2003/04 TO 2006/07\* (166.a)

\*to 30 April 2007