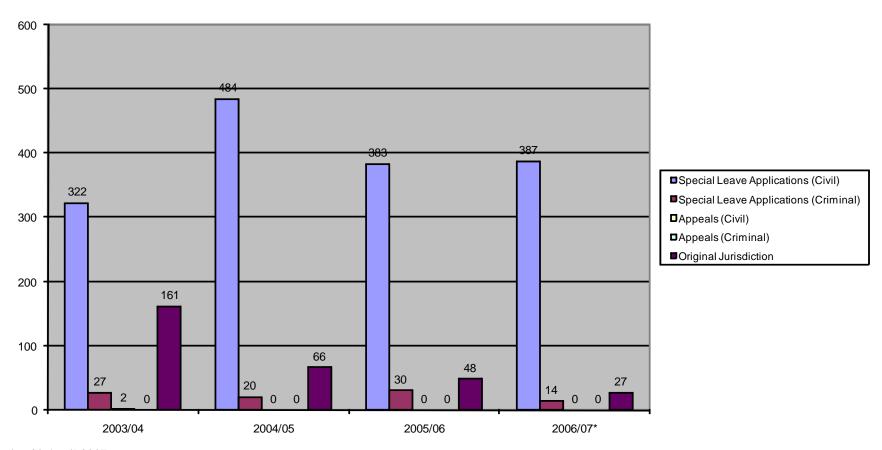

### **HIGH COURT OF AUSTRALIA**

CATEGORIES OF MATTERS FILED 2003/04 to 2006/07\* UNREPRESENTED (166.c)

| 2003/04 | 2004/05 | 2005/06 | 2006/07* |
|---------|---------|---------|----------|
| 322     | 484     | 383     | 387      |
| 27      | 20      | 30      | 14       |
| 2       | 0       | 0       | 0        |
| 0       | 0       | 0       | 0        |
| 161     | 66      | 48      | 27       |
| 512     | 570     | 461     | 428      |

<sup>\*</sup>to 30 April 2007

#### HIGH COURT OF AUSTRALIA CATEGORIES OF MATTERS FILED 2003/04 TO 2006/07 UNREPRESENTED (166.c)

\*to 30 April 2007