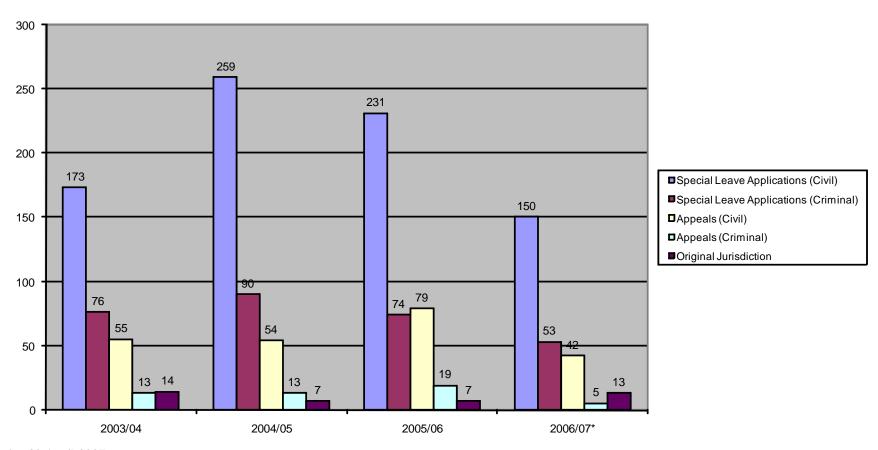

#### \*to 30 April 2007

CATEGORIES OF FULL COURT DECISIONS RELATED TO MATTERS FILED 2003/04 to 2006/07\* (REPRESENTED) (166.e)

|                                       | 2003/04 | 2004/05 | 2005/06 | 2006/07* |
|---------------------------------------|---------|---------|---------|----------|
| Special Leave Applications (Civil)    | 173     | 259     | 231     | 150      |
| Special Leave Applications (Criminal) | 76      | 90      | 74      | 53       |
| Appeals (Civil)                       | 55      | 54      | 79      | 42       |
| Appeals (Criminal)                    | 13      | 13      | 19      | 5        |
| Original Jurisdiction                 | 14      | 7       | 7       | 13       |
|                                       | 331     | 423     | 410     | 263      |

# HIGH COURT OF AUSTRALIA CATEGORIES OF FULL COURT DECISIONS RELATED TO MATTERS FILED 2003/04 TO 2006/07\* (REPRESENTED) (166.e)