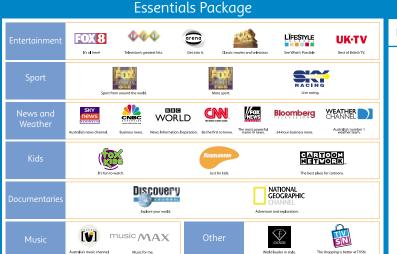

Everyone who has FOXTEL starts with the Essentials Package. It comes complete with super entertainment channels, kids only channels, sports, documentaries, music, weather, shopping and fashion. Prices are monthly unless otherwise stated.