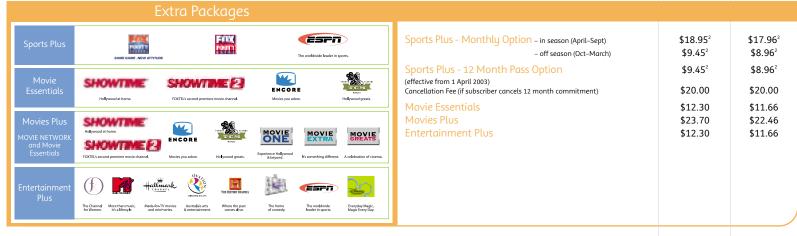

### From as little as \$43.161

per month after installation, with a Telstra Rewards 10% Package

Still want more? There's movies, comedy, drama, sport, and more - something for everyone. With so many choices, you can select the Extra Packages that fit your lifestyle and budget.

If your family adores Disney, add the Disney Channel. Take up the foreign language channels for a taste of the old country. The Main Event carries live wrestling, boxing, concerts, and it's a Pay per view. Take one channel, take two, take three. The choice is yours.

## Extra Channels Extra Channels Live weeding, boring cores: The best of strengton forces.

| Disney Channel        | \$5.65                 | \$5.36                 |
|-----------------------|------------------------|------------------------|
| RAI                   | \$13.25 <sup>2</sup>   | \$12.56 <sup>2</sup>   |
| Antenna               | \$13.25 <sup>2</sup>   | \$12.56 <sup>2</sup>   |
| Main Event            | No discount applicable | No discount applicable |
| World Movies          | \$6.60 <sup>2</sup>    | \$6.26 <sup>2</sup>    |
| Adults Only - Monthly | \$14.20 <sup>2</sup>   | \$13.46 <sup>2</sup>   |
| Adults Only - Nightly | \$6.95 per night       | \$6.95 per night       |
|                       | No discount applicable | No discount applicable |