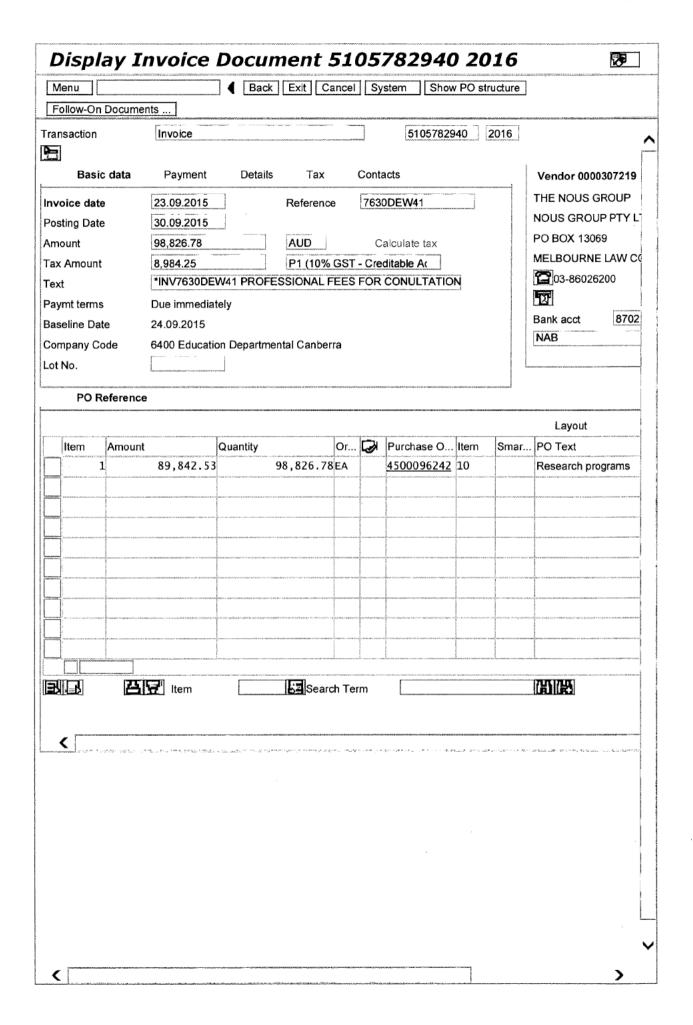

#### Robert,

I understand you are after a plain English explanation of what was included in each of the two forms of the Higher Ed package. Please see attached a document that gives details of the first and second packages of reforms and the total impact of each package at the aggregate.

Happy to discuss if required.

Mel