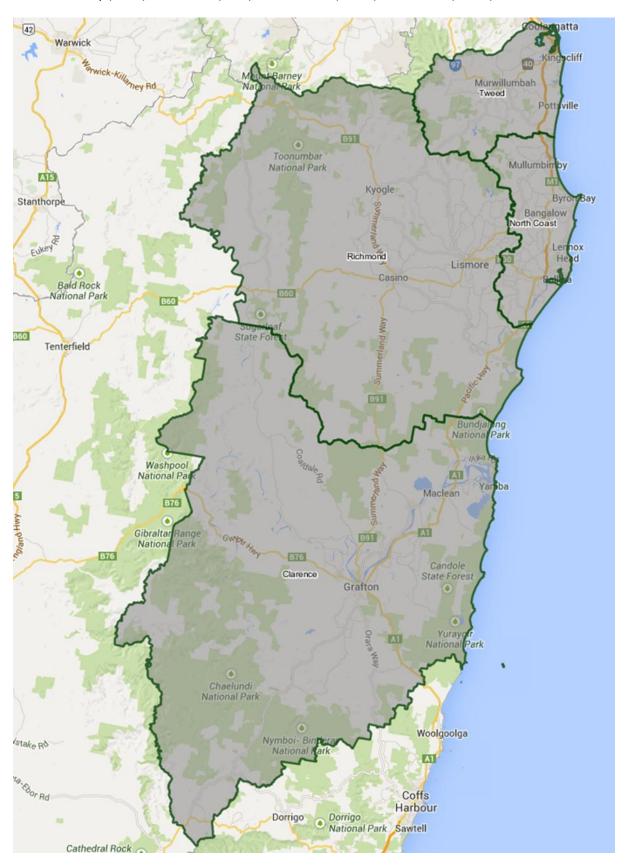

#### Shoalhaven (4SHO)

Clarence Valley (4CLA), Richmond (4RIC), North Coast (4NOC) and Tweed (4TWE)

Coffs Harbour (4COH), Macleay (4MAL) and Hastings (4HAS)