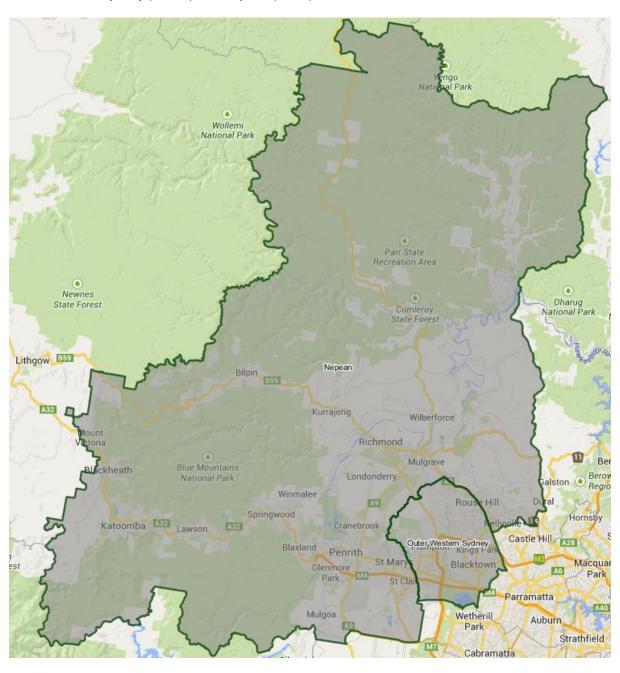

# Work for the Dole in selected areas – location maps

# **NSW**

Fairfield (4FAI) and Liverpool (4LIV)



#### Outer Western Sydney (40WS) and Nepean (4NEP)



### Central Coast (4CEC)



#### Shoalhaven (4SHO)



Clarence Valley (4CLA), Richmond (4RIC), North Coast (4NOC) and Tweed (4TWE)



Coffs Harbour (4COH), Macleay (4MAL) and Hastings (4HAS)



# **QUEENSLAND**

Bundaberg (4BUN)



## Fraser Coast (4FRC)



#### Outer North Brisbane (40NB)



### Cairns (4CAI)



#### Logan (4LOG)



## **VICTORIA**

#### Westgate (4WES)



#### Goulburn Valley (4GOV)



#### Mornington Peninsula (4PEN)



#### Geelong (4GEE)



## **WESTERN AUSTRALIA**

Central and West Metro Perth (4CWM)



## **SOUTH AUSTRALIA**

Northern Adelaide (4NOA) and Gawler (4GAW)



## **TASMANIA**

West and North West (4WNW) and Launceston (4LAU)