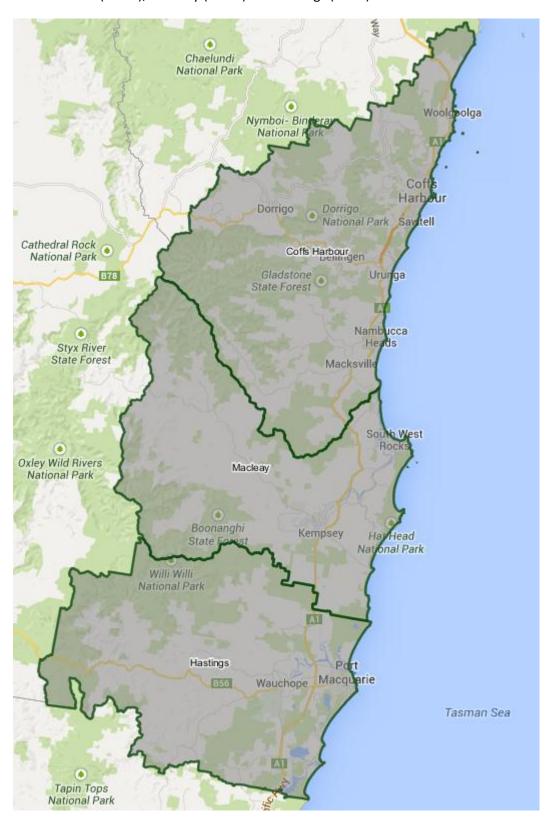

#### Shoalhaven (4SHO)

Clarence Valley (4CLA), Richmond (4RIC), North Coast (4NOC) and Tweed (4TWE)

Coffs Harbour (4COH), Macleay (4MAL) and Hastings (4HAS)