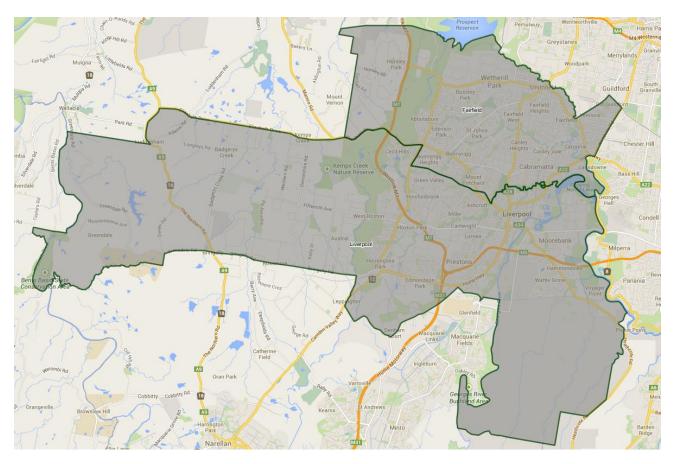

# Work for the Dole in selected areas – location maps

# **NSW**

Fairfield (4FAI) and Liverpool (4LIV)



#### Outer Western Sydney (40WS) and Nepean (4NEP)



### Central Coast (4CEC)



#### Shoalhaven (4SHO)



Clarence Valley (4CLA), Richmond (4RIC), North Coast (4NOC) and Tweed (4TWE)



Coffs Harbour (4COH), Macleay (4MAL) and Hastings (4HAS)



# **QUEENSLAND**

Bundaberg (4BUN)



## Fraser Coast (4FRC)



#### Outer North Brisbane (40NB)



### Cairns (4CAI)



#### Logan (4LOG)



## **VICTORIA**

#### Westgate (4WES)



#### Goulburn Valley (4GOV)



#### Mornington Peninsula (4PEN)



#### Geelong (4GEE)



## **WESTERN AUSTRALIA**

Central and West Metro Perth (4CWM)



## **SOUTH AUSTRALIA**

Northern Adelaide (4NOA) and Gawler (4GAW)



## **TASMANIA**

West and North West (4WNW) and Launceston (4LAU)