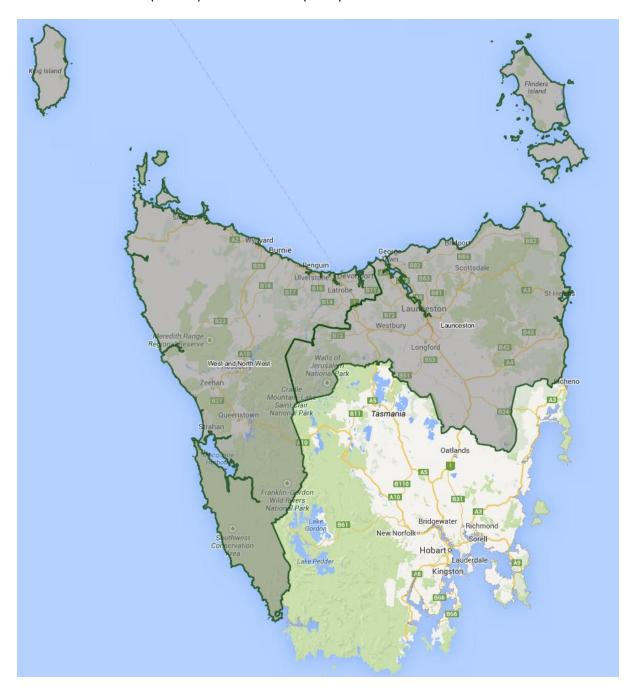

d areas – location maps

# **NSW**

Fairfield (4FAI) and Liverpool (4LIV)



#### Outer Western Sydney (40WS) and Nepean (4NEP)



### Central Coast (4CEC)



#### Shoalhaven (4SHO)



Clarence Valley (4CLA), Richmond (4RIC), North Coast (4NOC) and Tweed (4TWE)



Coffs Harbour (4COH), Macleay (4MAL) and Hastings (4HAS)



# **QUEENSLAND**

Bundaberg (4BUN)



## Fraser Coast (4FRC)



#### Outer North Brisbane (40NB)



### Cairns (4CAI)



#### Logan (4LOG)



## **VICTORIA**

#### Westgate (4WES)



#### Goulburn Valley (4GOV)



#### Mornington Peninsula (4PEN)



#### Geelong (4GEE)



## **WESTERN AUSTRALIA**

Central and West Metro Perth (4CWM)



## **SOUTH AUSTRALIA**

Northern Adelaide (4NOA) and Gawler (4GAW)



## **TASMANIA**

West and North West (4WNW) and Launceston (4LAU)