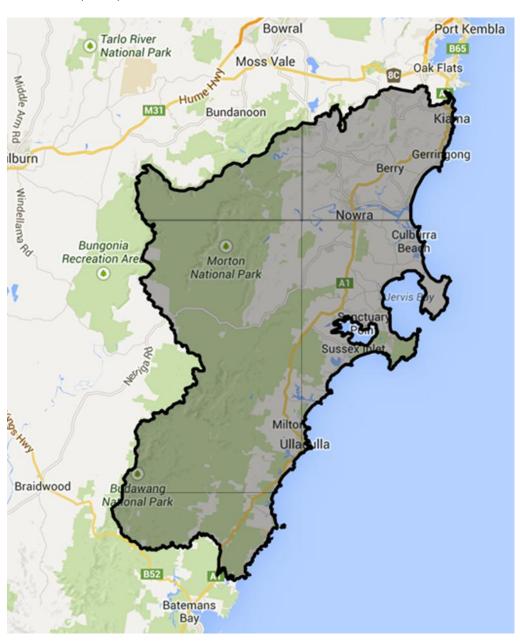

#### Shoalhaven (4SHO)

Clarence Valley (4CLA), Richmond (4RIC), North Coast (4NOC) and Tweed (4TWE)

Coffs Harbour (4COH), Macleay (4MAL) and Hastings (4HAS)