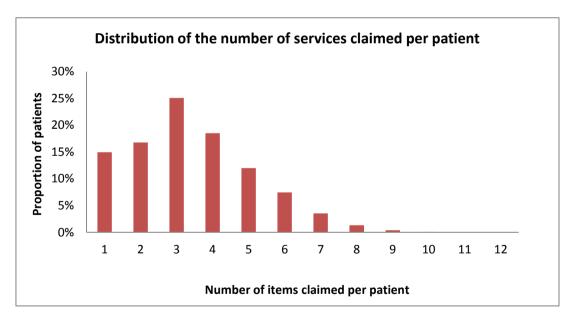

#### **Question:**

Do we know how many kids? There are obviously a range. Are there a small group of people who use a significant number of item numbers? The distribution would be helpful.

#### Answer:

Distribution of the number of items claimed per Child Dental Benefits Schedule patient from 1 January 2014 to 31 October 2014 is below.