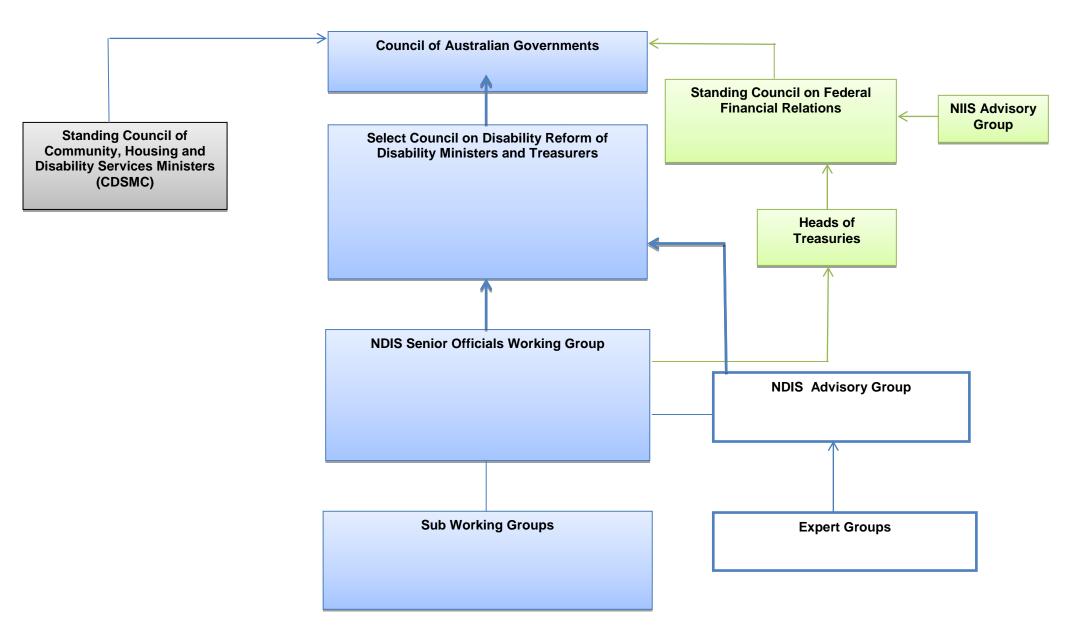

### Senator Fifield asked:

Please provide to the Committee a diagrammatic representation of the various Committees.

### **Answer:**

Please see Attachment A for diagram of Council of Australian Governments related committees.

In addition there is a Commonwealth interdepartmental committee on disability care and support to provide a forum for Commonwealth whole of government consideration of key National Disability Insurance Scheme policy issues.

# GOVERNANCE ARRANGEMENTS FOR NATIONAL DISABILITY REFORM