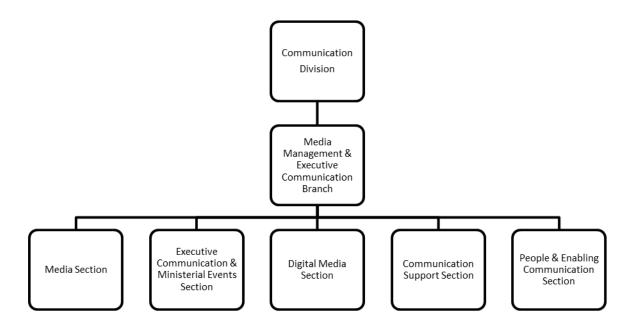

### **Question:**

Senator FIFIELD: That is a wise thing to do, I think, to follow your sites. Would it be possible for an organisational chart of the new public affairs arrangements to be provided?

Ms Bennett: We can take that on notice.