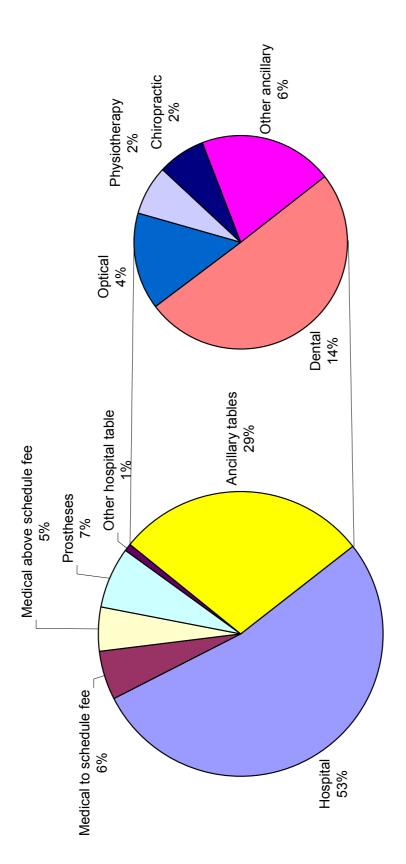

| Ophthalmologist with experience in the Implementation of the Eye Health Program                                                    | Alice Springs Hospital –<br>Territory Health<br>Services                       |
| Mr Fernando Da Silva                                      | State/Territory perspective on<br>the Implementation of the Eye<br>Health Program                                                  | Queensland Health                                                              |
| Mr Daniel McAullay                                        | Epidemiological expert                                                                                                             | Telethon Institute<br>for Child Health<br>Research                             |



## ANSWERS TO ESTIMATES QUESTIONS ON NOTICE

#### HEALTH AND AGEING PORTFOLIO

Supplementary Budget Estimates 2002-2003, 21 November 2002

Question: E02-059

#### OUTCOME 8: CHOICE THROUGH PRIVATE HEALTH

Topic: 30% REBATE ON PRIVATE HEALTH INSURANCE

Written Question on Notice

Senator McLucas asked:

How many private health insurance contributors, and what proportion of the total, receive the 30% rebate through each of the schemes available for claiming the rebate?

#### Answer:

As at June 2002 there were approximately 4.626 million private health insurance contributors. For the financial year ended June 2002, the proportion of the rebate paid out under each of the claiming methods was as follows:

| Premium Reduction Scheme | 91.2% |
|--------------------------|-------|
| Incentive P