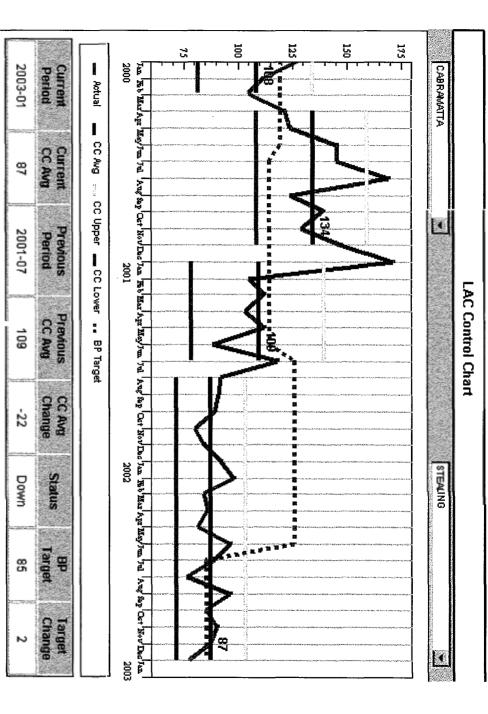

Page 6 of 11

I

-

, L

|     | N      | 2000   | N      | 2001   | N      | 2002   | N      | 2003   |
|-----|--------|--------|--------|--------|--------|--------|--------|--------|
|     | Actual | CC Avg |
| Jan | 128    | 108    | 171    | 103    | 92     | 87     | 77     | 78     |
| Feb | 11     | 801    | 105    | 109    | 98     | 87     |        |        |
| Mar | 105    | 108    | 112    | 109    | 84     | 78     |        |        |
| Apr | 121    | 134    | 103    | 109    | 88     | 87     |        |        |
| May | 124    | 134    | 112    | 109    | 81     | 87     |        |        |
| Jun | 145    | 134    | 8      | 109    | 98     | 87     |        |        |
| Jul | 145    | 134    | 118    | 109    | 68     | 87     |        |        |
| Aug | 169    | 134    | 292    | 78     | 76     | 787    |        |        |
| Sep | 124    | 134    | 91     | ₹8     | 96     | 78     |        |        |
| Oct | 139    | 134    | 8      | 78     | 85     | 78     |        |        |
| Nov | 129    | 134    | D8     | 87     | 06     | 78     |        |        |
| Dec | 147    | 134    | 84     | 87     | 87     | 87     |        |        |