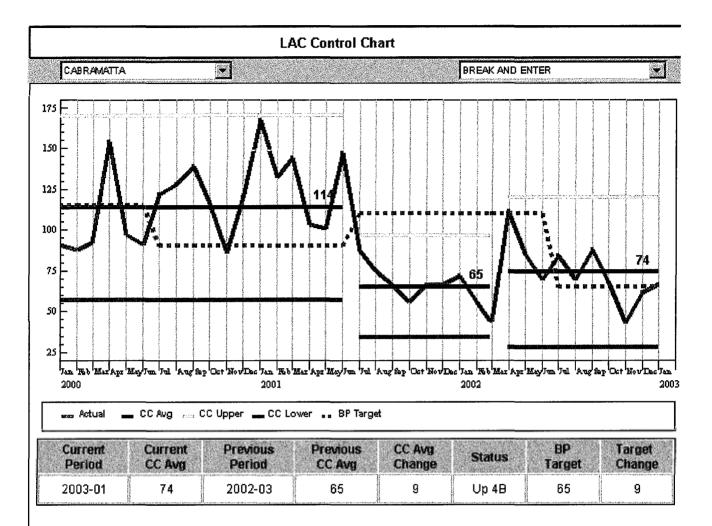

Ì

|     | 20     | )00    | 2      | )01    | 20     | )02    | 20     | )03    |
|-----|--------|--------|--------|--------|--------|--------|--------|--------|
|     | Actual | CC Avg |
| Jan | 91     | 114    | 167    | 114    | 72     | 65     | 66     | 74     |
| Feb | 88     | 114    | 132    | 114    | 56     | 65     |        |        |
| Mar | 92     | 114    | 144    | 114    | 44     | 65     |        |        |
| Apr | 154    | 114    | 103    | 114    | 111    | 74     |        |        |
| May | 97     | 114    | 100    | 114    | 85     | 74     |        |        |
| Jun | 91     | 114    | 147    | 114    | 69     | 74     |        |        |
| Jul | 122    | 114    | 87     | 65     | 84     | 74     |        |        |
| Aug | 128    | 114    | 75     | 65     | 69     | 74     |        |        |
| Sep | 139    | 114    | 66     | 65     | 88     | 74     |        |        |
| Oct | 118    | 114    | 56     | 65     | 68     | 74     |        |        |
| Nov | 86     | 114    | 66     | 65     | 43     | 74     |        |        |
| Dec | 120    | 114    | 66     | 65     | 61     | 74     |        |        |