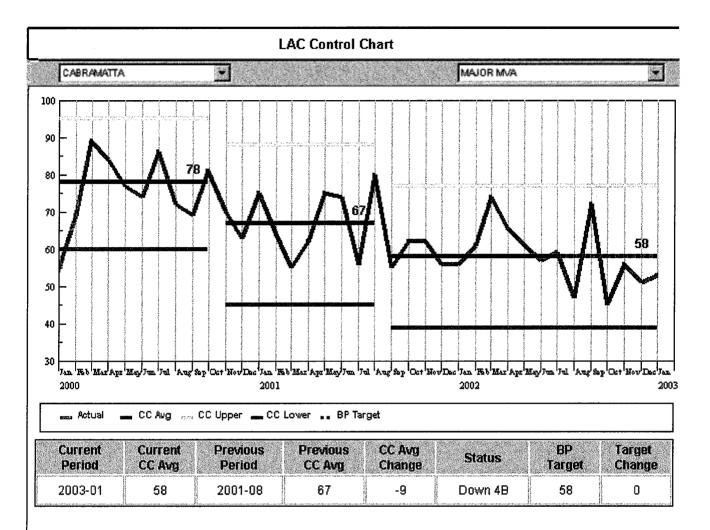

Page 3 of 11

LAC Control Chart

...

|     | 20     | 100    | 2      | DO1    | 20     | )02    | 21     | 103    |
|-----|--------|--------|--------|--------|--------|--------|--------|--------|
|     | Actual | CC Avg |
| Jan | 54     | 78     | 75     | 67     | 56     | 58     | 53     | 58     |
| Feb | 69     | 78     | 64     | 67     | 61     | 58     |        |        |
| Mar | 89     | 78     | 55     | 67     | 74     | 58     |        |        |
| Apr | 84     | 78     | 62     | 67     | 66     | 58     |        |        |
| May | 77     | 78     | 75     | 67     | 61     | 58     |        |        |
| Jun | 74     | 78     | 74     | 67     | 57     | 58     |        |        |
| Jul | 86     | 78     | 56     | 67     | 59     | 58     |        |        |
| Aug | 72     | 78     | 80     | 67     | 47     | 58     |        |        |
| Sep | 69     | 78     | 55     | 68     | 72     | 58     |        |        |
| Oct | 81     | 78     | 62     | 58     | 45     | 58     |        |        |
| Nov | 70     | 67     | 62     | 58     | 56     | 58     |        |        |
| Dec | 63     | 67     | 56     | 58     | 51     | 58     |        |        |