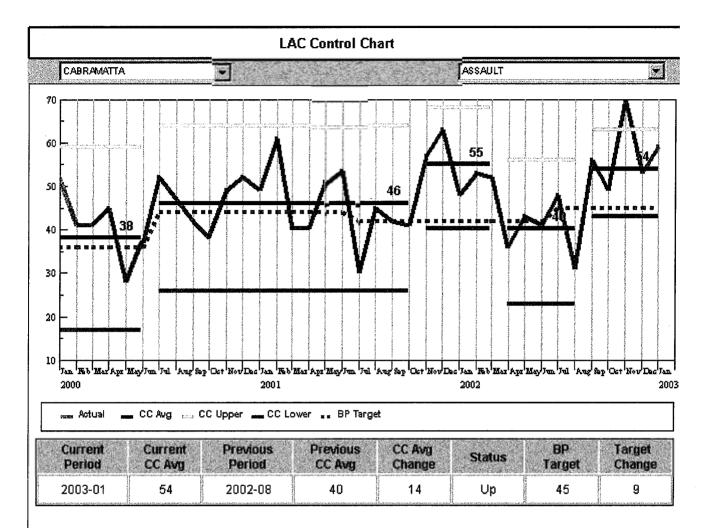

|     | 20     | )00    | 2      | <b>)01</b> | 20     | )02    | 2       | D <b>O</b> 3 |
|-----|--------|--------|--------|------------|--------|--------|---------|--------------|
|     | Actual | CC Avg | Actual | CC Avg     | Actual | CC Avg | Actual  | CC Avg       |
| Jan | 52     | 38     | 49     | 46         | 48     | 55     | 59      | 54           |
| Feb | 41     | 38     | 61     | 46         | 53     | 55     | <u></u> |              |
| Mar | 41     | 38     | 40     | 46         | 52     | 55     |         |              |
| Apr | 45     | 38     | 40     | 46         | 36     | 40     |         |              |
| May | 28     | 38     | 51     | 46         | 43     | 40     |         |              |
| Jun | 37     | 38     | 54     | 46         | 41     | 40     |         |              |
| Jul | 52     | 46     | 30     | 46         | 48     | 40     |         |              |
| Aug | 47     | 46     | 45     | 46         | 31     | 40     |         |              |
| Sep | 42     | 46     | 42     | 46         | 56     | 54     |         |              |
| Oct | 38     | 46     | 41     | 46         | 49     | 54     |         |              |
| Nov | 49     | 46     | 57     | 55         | 70     | 54     |         |              |
| Dec | 52     | 46     | 63     | 55         | 53     | 54     |         |              |