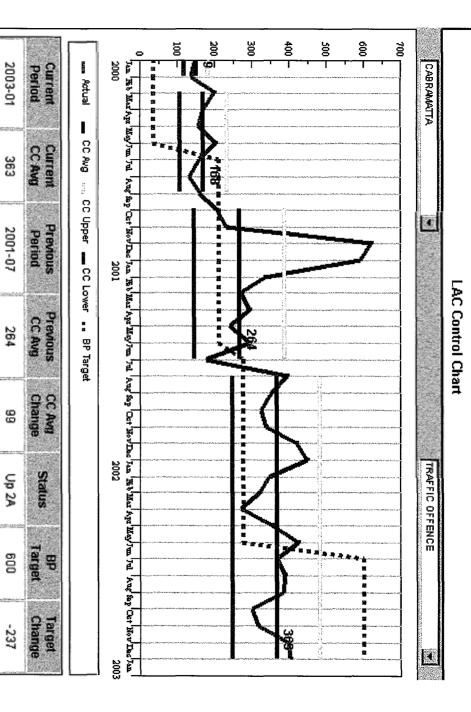

ł

ł

1

Page 9 of 11

Ì

|     | 2      | 2000   | 2      | 2001   | 2      | 2002   | 20     | 2003   |
|-----|--------|--------|--------|--------|--------|--------|--------|--------|
|     | Actual | CC Avg |
| Jan | 147    | 149    | 592    | 264    | 448    | 363    | 401    | 363    |
| Feb | 136    | 149    | 333    | 264    | 344    | 363    |        |        |
| Mar | 200    | 168    | 269    | 264    | 321    | 363    |        |        |
| Apr | 169    | 168    | 295    | 264    | 269    | 363    |        |        |
| May | 157    | 168    | 241    | 264    | 354    | 363    |        |        |
| Jun | 203    | 168    | 295    | 264    | 423    | 263    |        |        |
| Jul | 160    | 168    | 177    | 264    | 366    | 363    |        |        |
| Aug | 131    | 168    | 393    | 263    | 389    | 363    |        |        |
| dag | 158    | 168    | 350    | 363    | 383    | 363    |        |        |
| Oct | 204    | 264    | 324    | 363    | 300    | 363    |        |        |
| Nov | 233    | 264    | 338    | 363    | 316    | 363    |        |        |
| Dec | 622    | 264    | 417    | 595    | 396    | 363    |        |        |