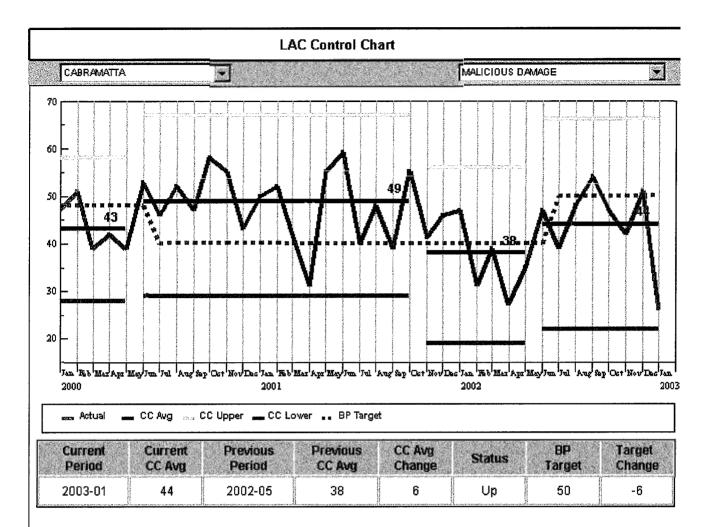

j.

|     | 20     | )00    | 20     | DO1    | 20     | 102    | 20     | 003                                                                                                            |
|-----|--------|--------|--------|--------|--------|--------|--------|----------------------------------------------------------------------------------------------------------------|
|     | Actual | CC Avg                                                                                                         |
| Jan | 47     | 43     | 50     | 49     | 47     | 38     | 26     | 44                                                                                                             |
| Feb | 51     | 43     | 52     | 49     | 31     | 38     |        |                                                                                                                |
| Mar | 39     | 43     | 42     | 49     | 39     | 38     |        |                                                                                                                |
| Apr | 42     | 43     | 31     | 49     | 27     | 38     |        |                                                                                                                |
| May | 39     | 43     | 55     | 49     | 35     | 38     |        |                                                                                                                |
| Jun | 53     | 49     | 59     | 49     | 47     | 44     |        |                                                                                                                |
| Jul | 46     | 49     | 40     | 49     | 39     | 44     |        | 100                                                                                                            |
| Aug | 52     | 49     | 48     | 49     | 48     | 44     |        | des a la segura de                                                                                             |
| Sep | 47     | 49     | 39     | 49     | 54     | 44     |        | ing and a second se |
| Oct | 58     | 49     | 55     | 49     | 47     | 44     |        |                                                                                                                |
| Nov | 55     | 49     | 41     | 38     | 42     | 44     |        |                                                                                                                |
| Dec | 43     | 49     | 46     | 38     | 51     | 44     |        |                                                                                                                |