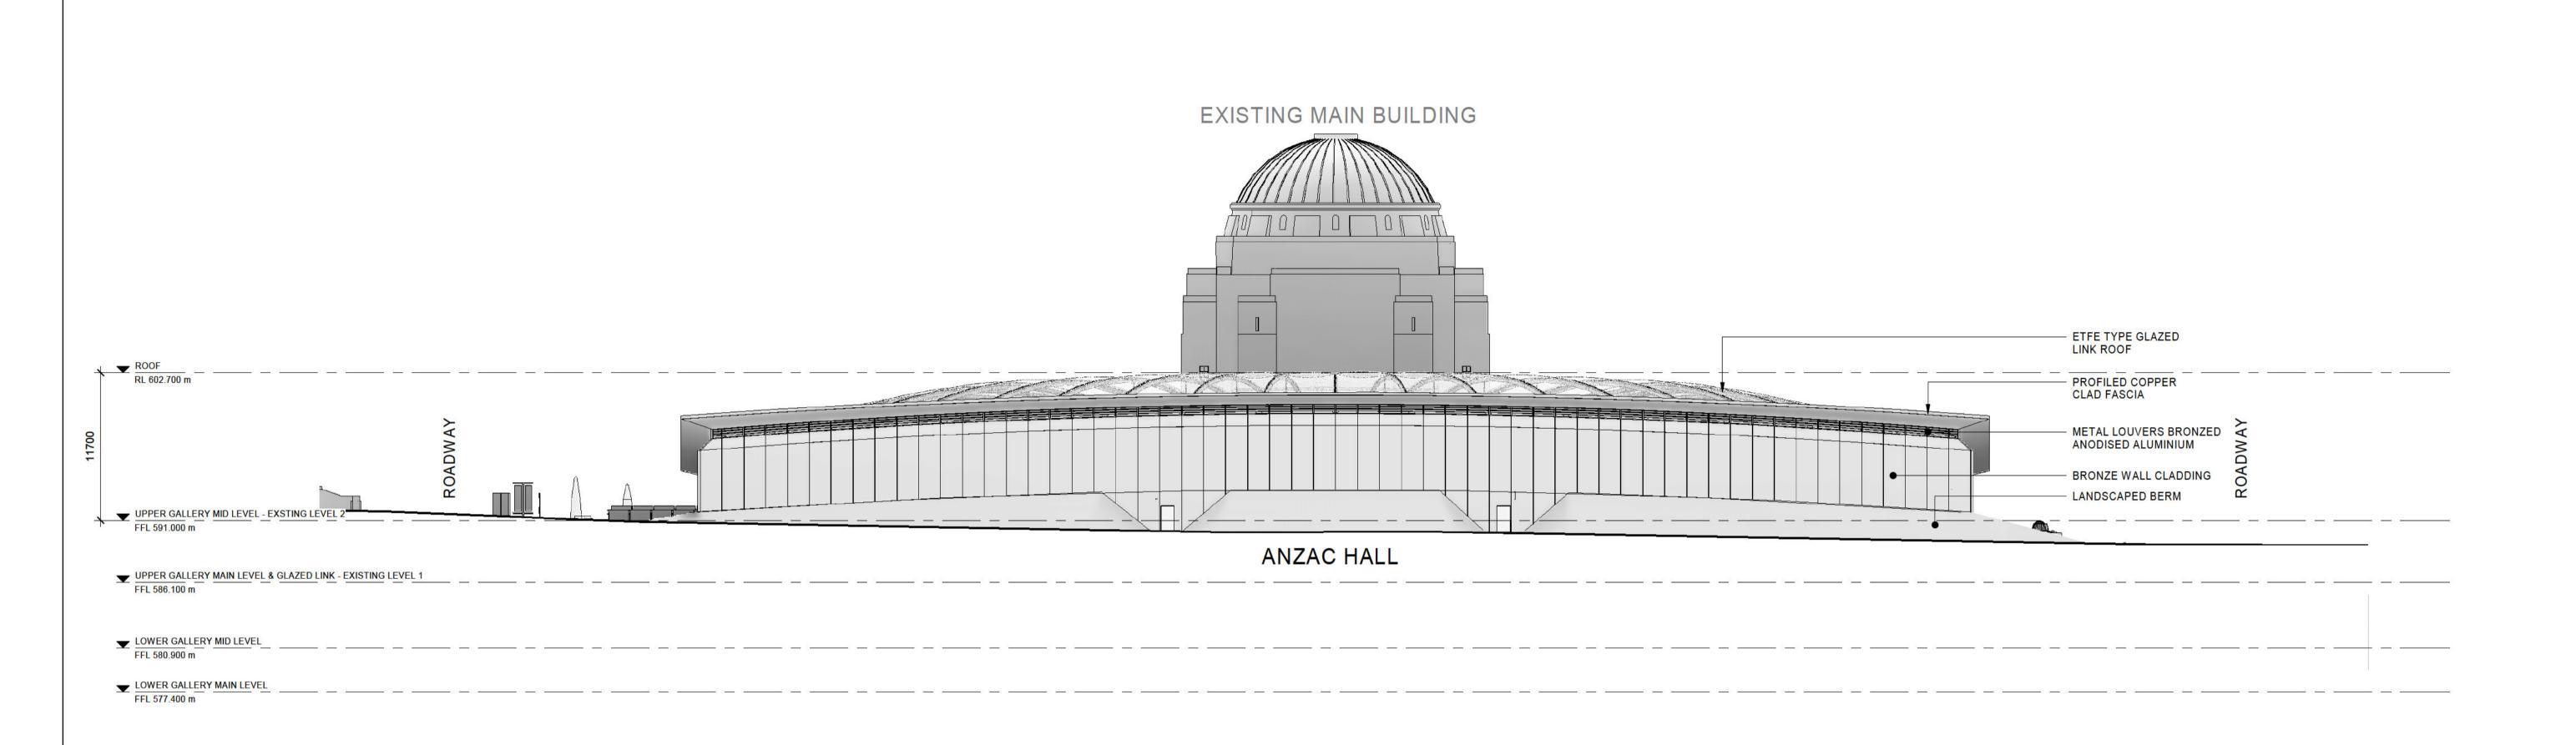

| TURAL                                        |                 |       |         |

REVISION

AWM DEVELOPMENT PROJECT ANZAC HALL AND GLAZED LINK

AWM-0273-CD-A-295

Cox Architecture Pty Ltd ACN 002 535 891

DRAWING NO.

GROSS FLOOR AREAS

PLOT STAMP DATE: 29/11/2019 5:28:20 PM



| ISSUE | DESCRIPTION