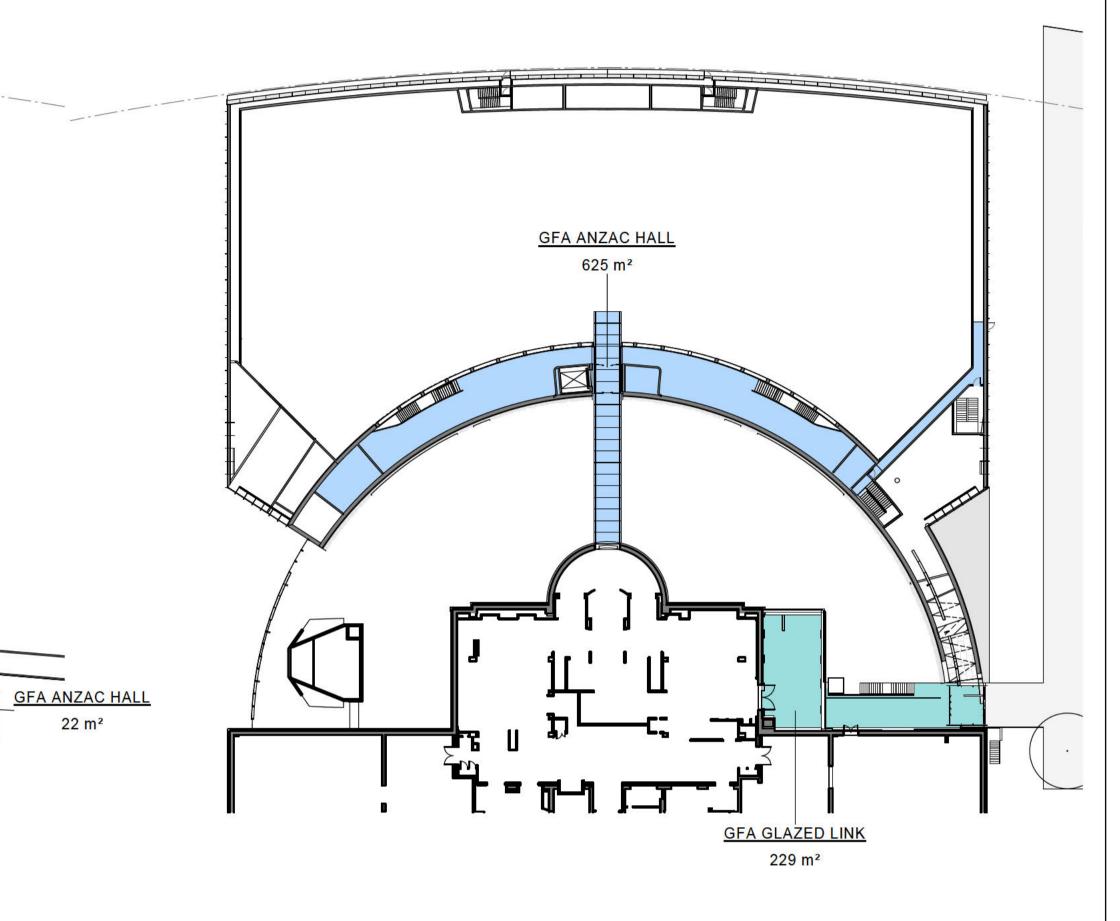

GFA ANZAC HALL

5111 m<sup>2</sup>

**GFA GLAZED LINK** 

LOWER GALLERY MAIN LEVEL

UPPER GALLERY MAIN LEVEL & **GLAZED LINK - EXISTING LEVEL 1** 

UPPER GALLERY MID LEVEL -**EXSTING LEVEL 2** 

| GROSS                                                     | S FLOOR AREA S  | CHEDULE  |                                     |
|-----------------------------------------------------------|-----------------|----------|-------------------------------------|
| LEVEL                                                     | ZONE            | AREA     | COMMENTS                            |
|                                                           |                 |          |                                     |
| LOWER GALLERY MAIN LEVEL                                  | GFA ANZAC HALL  | 4800 m²  |                                     |
| LOWER GALLERY MID LEVEL                                   | GFA ANZAC HALL  | 92 m²    |                                     |
| UPPER GALLERY MAIN LEVEL & GLAZED LINK - EXISTING LEVEL 1 | GFA ANZAC HALL  | 5133 m²  |                                     |
| UPPER GALLERY MAIN LEVEL & GLAZED LINK - EXISTING LEVEL 1 | GFA GLAZED LINK | 2308 m²  | INCORPORATES CAFE SPACE AND KITCHEN |
| UPPER GALLERY MID LEVEL - EXSTING LEVEL 2                 | GFA ANZAC HALL  | 625 m²   |                                     |
| UPPER GALLERY MID LEVEL - EXSTING LEVEL 2                 | GFA GLAZED LINK | 229 m²   | EXISTING STRUCTURE BELOW            |
| TOTAL AREA                                                | 1.              | 13187 m² |                                     |