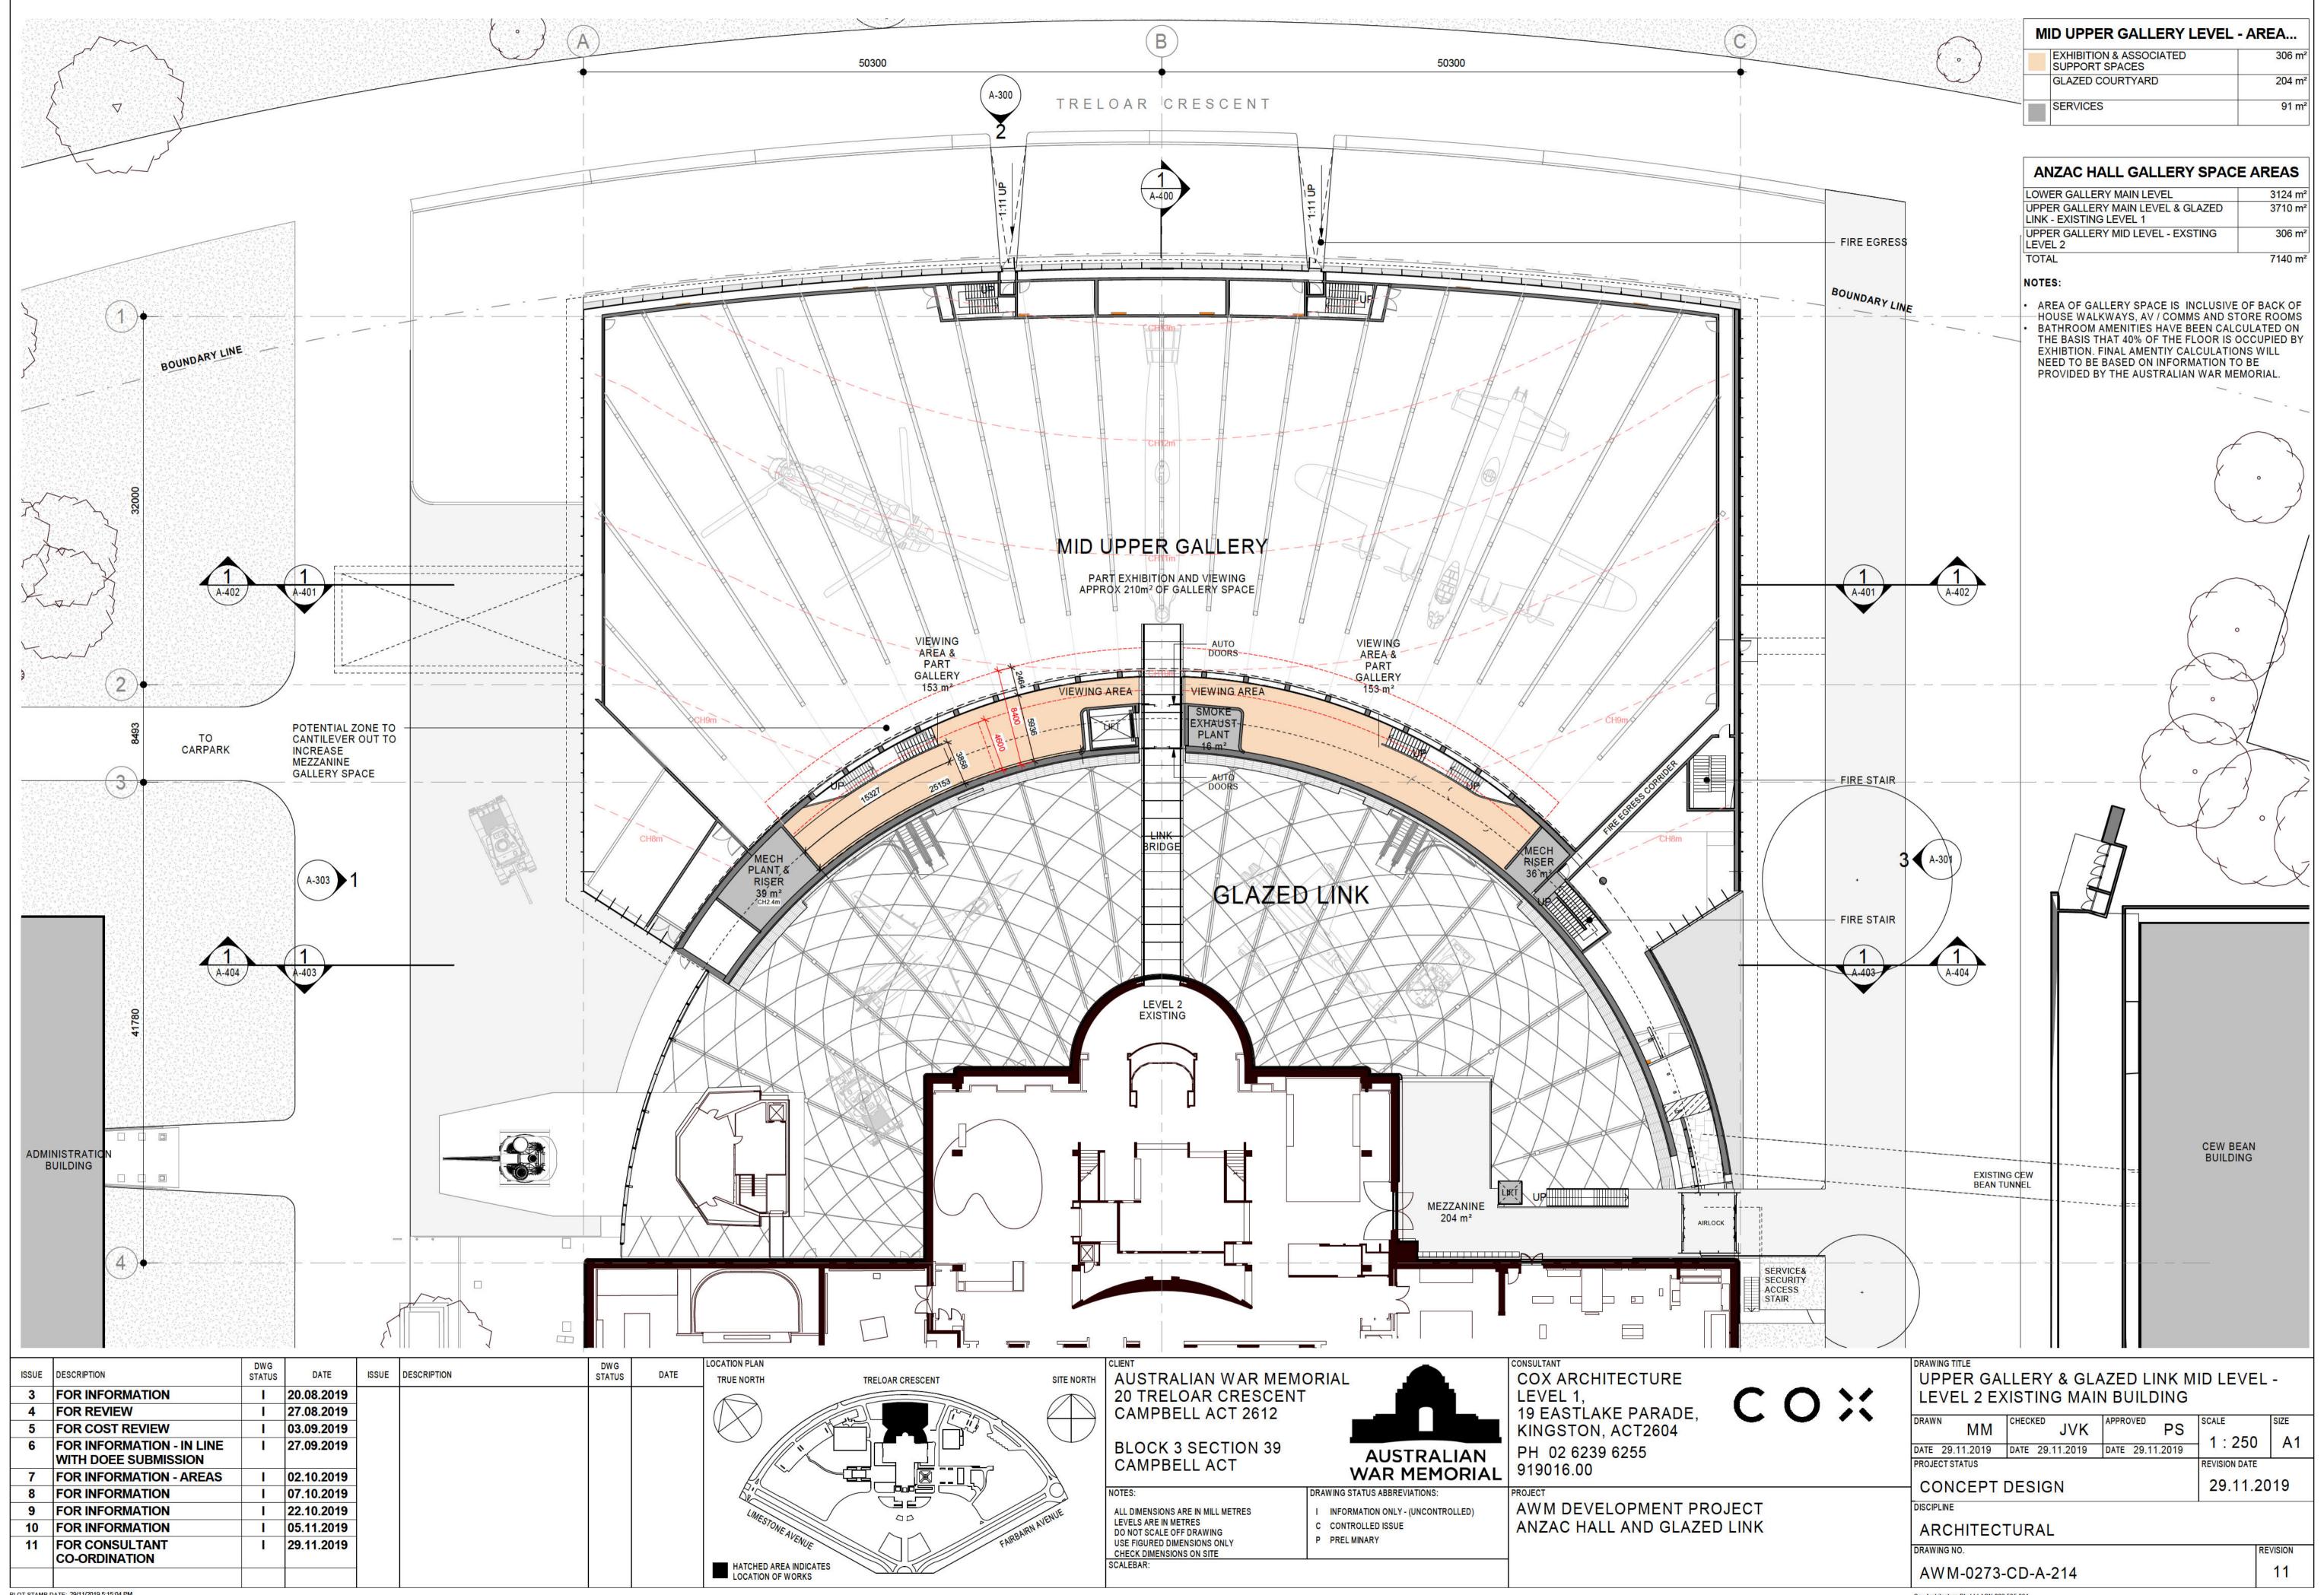

## **ATTACHMENT B** – Anzac Hall and Glazed Link

- B-1. Perspective 1 View of Main Memorial Building from within Glazed Link
- B-2. Perspective 2 View of Anzac Hall and Glazed Link from West (Administration Building)
- B-3. Perspective 3 View of Anzac Hall and Glazed Link from East
- B-4. Perspective 4 Anzac Hall from within Glazed Link
- B-5. Drawing AWM-0273-CD-A-210(10) Lower Gallery Main Level
- B-6. Drawing AWM-0273-CD-A-213(11) Upper Gallery and Glazed Link Main Level (Level 1 Existing Main Building)
- B-7. Drawing AWM-0273-CD-A-214(11) Upper Gallery and Glazed Link Mid-Level (Level 1 Existing Main Building)
- B-8. Drawing AWM-0273-CD-A-215(1) Roof Plan (Anzac Hall)
- B-9. Drawing AWM-0273-CD-A-295(4) Gross Floor Areas
- B-10. Drawing AWM-0273-CD-A-300(10) North Elevation
- B-11. Drawing AWM-0273-CD-A-301(10) East Elevation
- B-12. Drawing AWM-0273-CD-A-303(10) West Elevation
- B-13. Drawing AWM-0273-CD-A-400(8) Section AA