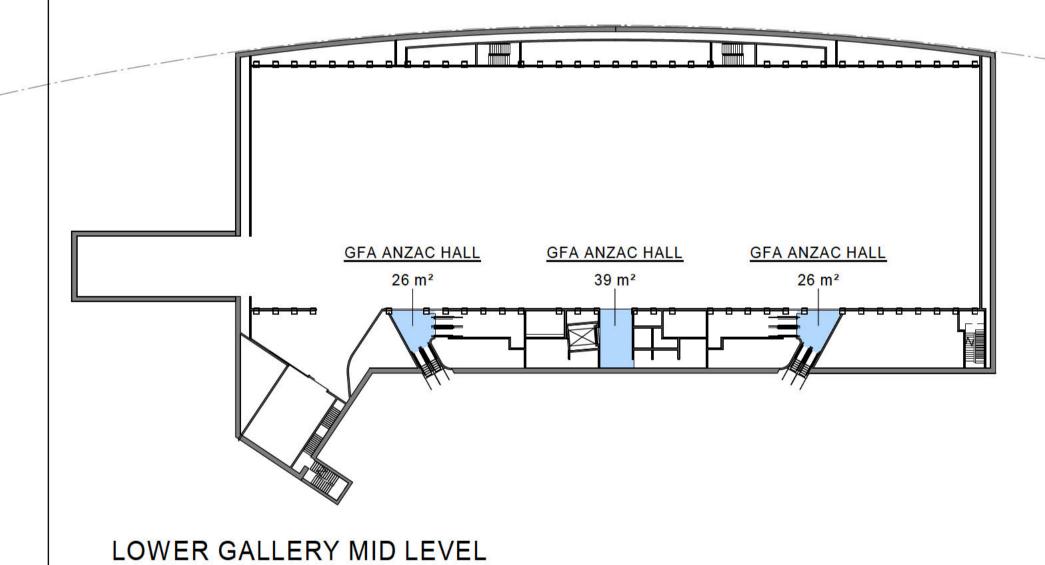

GFA ANZAC HALL

5111 m<sup>2</sup>

**GFA GLAZED LINK** 

LOWER GALLERY MAIN LEVEL

UPPER GALLERY MAIN LEVEL & **GLAZED LINK - EXISTING LEVEL 1** 

UPPER GALLERY MID LEVEL -**EXSTING LEVEL 2** 

| GROSS                                                     | S FLOOR AREA S  | CHEDULE  |                                     |
|-----------------------------------------------------------|-----------------|----------|-------------------------------------|
| LEVEL                                                     | ZONE            | AREA     | COMMENTS                            |
|                                                           |                 |          |                                     |
| LOWER GALLERY MAIN LEVEL                                  | GFA ANZAC HALL  | 4800 m²  |                                     |
| LOWER GALLERY MID LEVEL                                   | GFA ANZAC HALL  | 92 m²    |                                     |
| UPPER GALLERY MAIN LEVEL & GLAZED LINK - EXISTING LEVEL 1 | GFA ANZAC HALL  | 5133 m²  |                                     |
| UPPER GALLERY MAIN LEVEL & GLAZED LINK - EXISTING LEVEL 1 | GFA GLAZED LINK | 2308 m²  | INCORPORATES CAFE SPACE AND KITCHEN |
| UPPER GALLERY MID LEVEL - EXSTING LEVEL 2                 | GFA ANZAC HALL  | 625 m²   |                                     |
| UPPER GALLERY MID LEVEL - EXSTING LEVEL 2                 | GFA GLAZED LINK | 229 m²   | EXISTING STRUCTURE BELOW            |
| TOTAL AREA                                                | 1.              | 13187 m² |                                     |