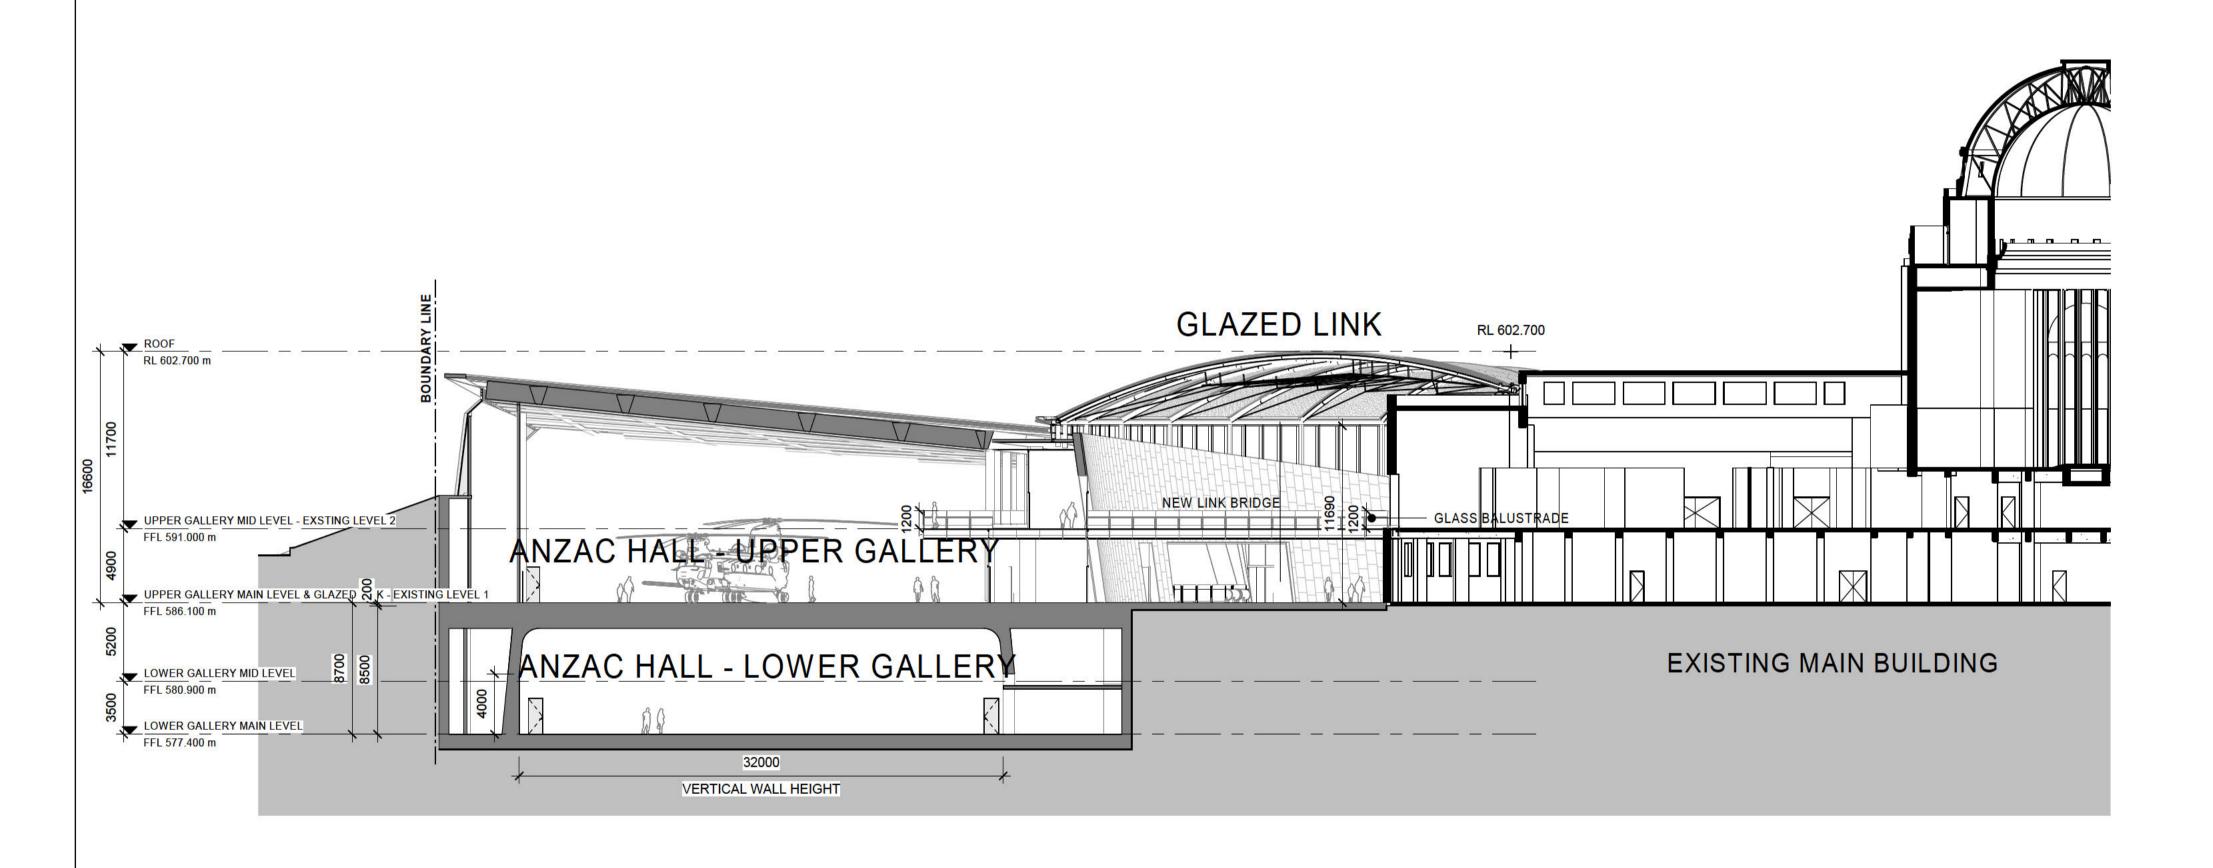

## **ATTACHMENT B** – Anzac Hall and Glazed Link

- B-1. Perspective 1 View of Main Memorial Building from within Glazed Link
- B-2. Perspective 2 View of Anzac Hall and Glazed Link from West (Administration Building)
- B-3. Perspective 3 View of Anzac Hall and Glazed Link from East
- B-4. Perspective 4 Anzac Hall from within Glazed Link
- B-5. Drawing AWM-0273-CD-A-210(10) Lower Gallery Main Level
- B-6. Drawing AWM-0273-CD-A-213(11) Upper Gallery and Glazed Link Main Level (Level 1 Existing Main Building)
- B-7. Drawing AWM-0273-CD-A-214(11) Upper Gallery and Glazed Link Mid-Level (Level 1 Existing Main Building)
- B-8. Drawing AWM-0273-CD-A-215(1) Roof Plan (Anzac Hall)
- B-9. Drawing AWM-0273-CD-A-295(4) Gross Floor Areas
- B-10. Drawing AWM-0273-CD-A-300(10) North Elevation
- B-11. Drawing AWM-0273-CD-A-301(10) East Elevation
- B-12. Drawing AWM-0273-CD-A-303(10) West Elevation
- B-13. Drawing AWM-0273-CD-A-400(8) Section AA