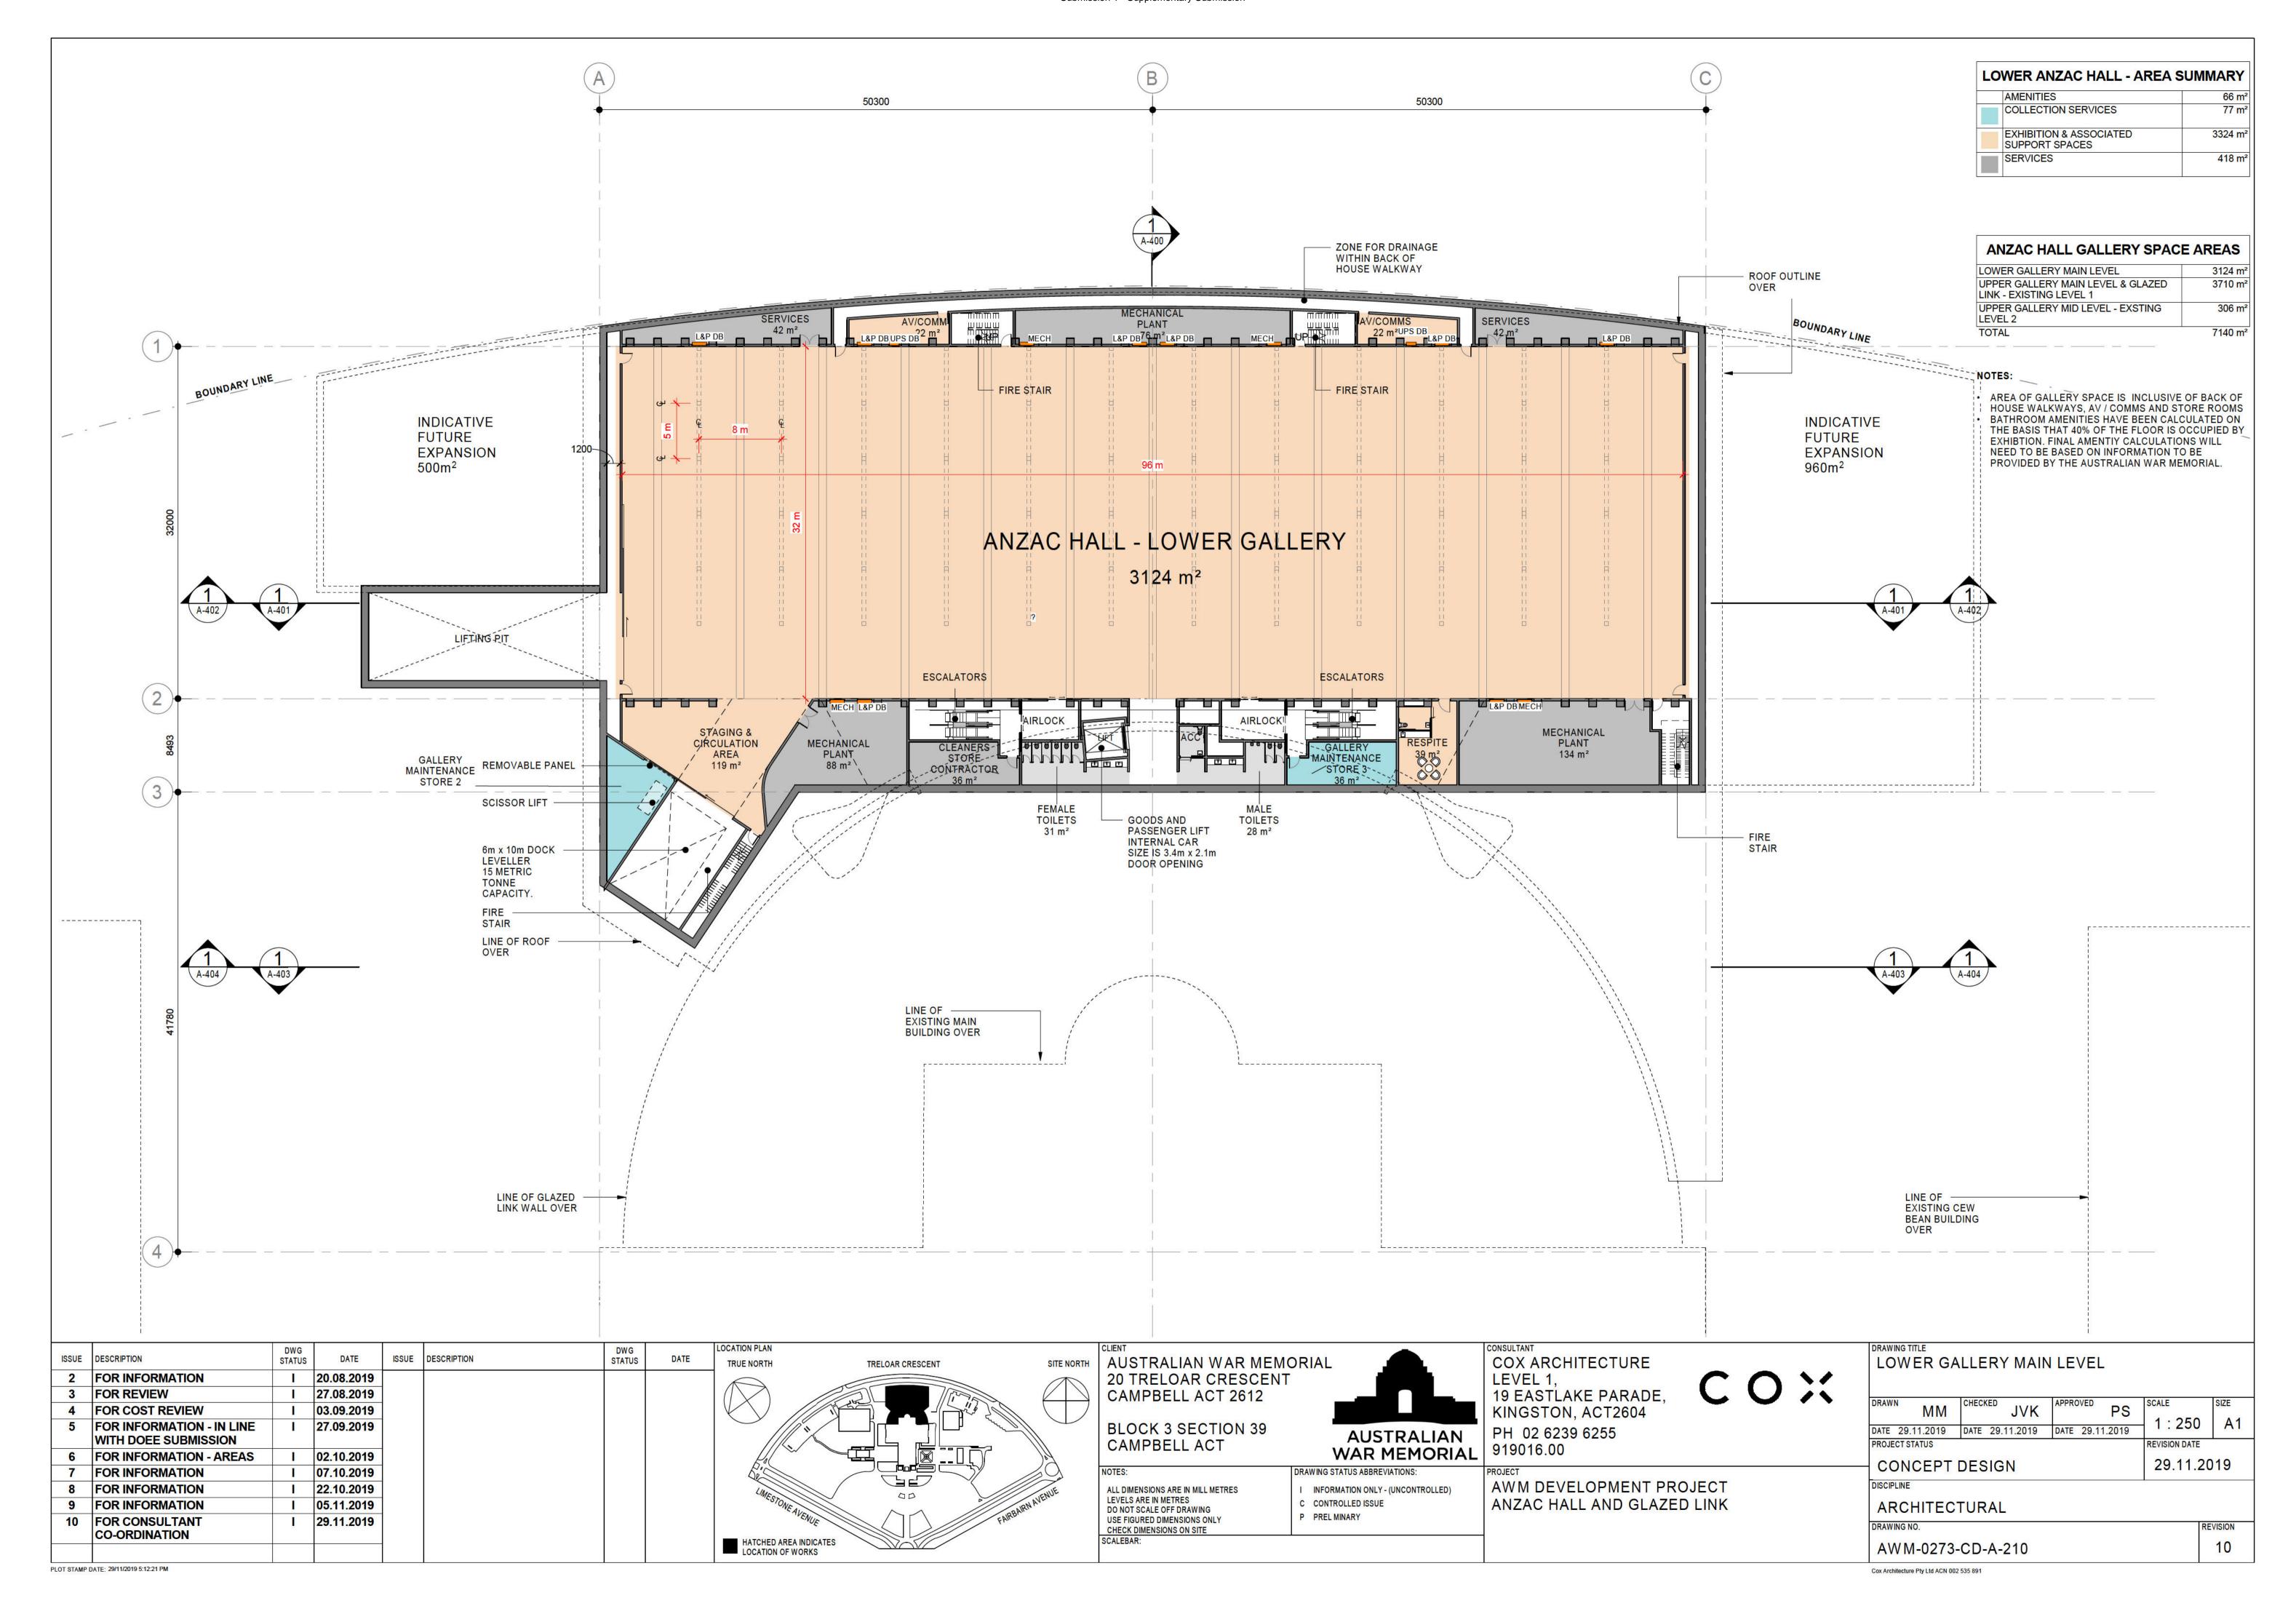

## **ATTACHMENT B** – Anzac Hall and Glazed Link

- B-1. Perspective 1 View of Main Memorial Building from within Glazed Link
- B-2. Perspective 2 View of Anzac Hall and Glazed Link from West (Administration Building)
- B-3. Perspective 3 View of Anzac Hall and Glazed Link from East
- B-4. Perspective 4 Anzac Hall from within Glazed Link
- B-5. Drawing AWM-0273-CD-A-210(10) Lower Gallery Main Level
- B-6. Drawing AWM-0273-CD-A-213(11) Upper Gallery and Glazed Link Main Level (Level 1 Existing Main Building)
- B-7. Drawing AWM-0273-CD-A-214(11) Upper Gallery and Glazed Link Mid-Level (Level 1 Existing Main Building)
- B-8. Drawing AWM-0273-CD-A-215(1) Roof Plan (Anzac Hall)
- B-9. Drawing AWM-0273-CD-A-295(4) Gross Floor Areas
- B-10. Drawing AWM-0273-CD-A-300(10) North Elevation
- B-11. Drawing AWM-0273-CD-A-301(10) East Elevation
- B-12. Drawing AWM-0273-CD-A-303(10) West Elevation
- B-13. Drawing AWM-0273-CD-A-400(8) Section AA