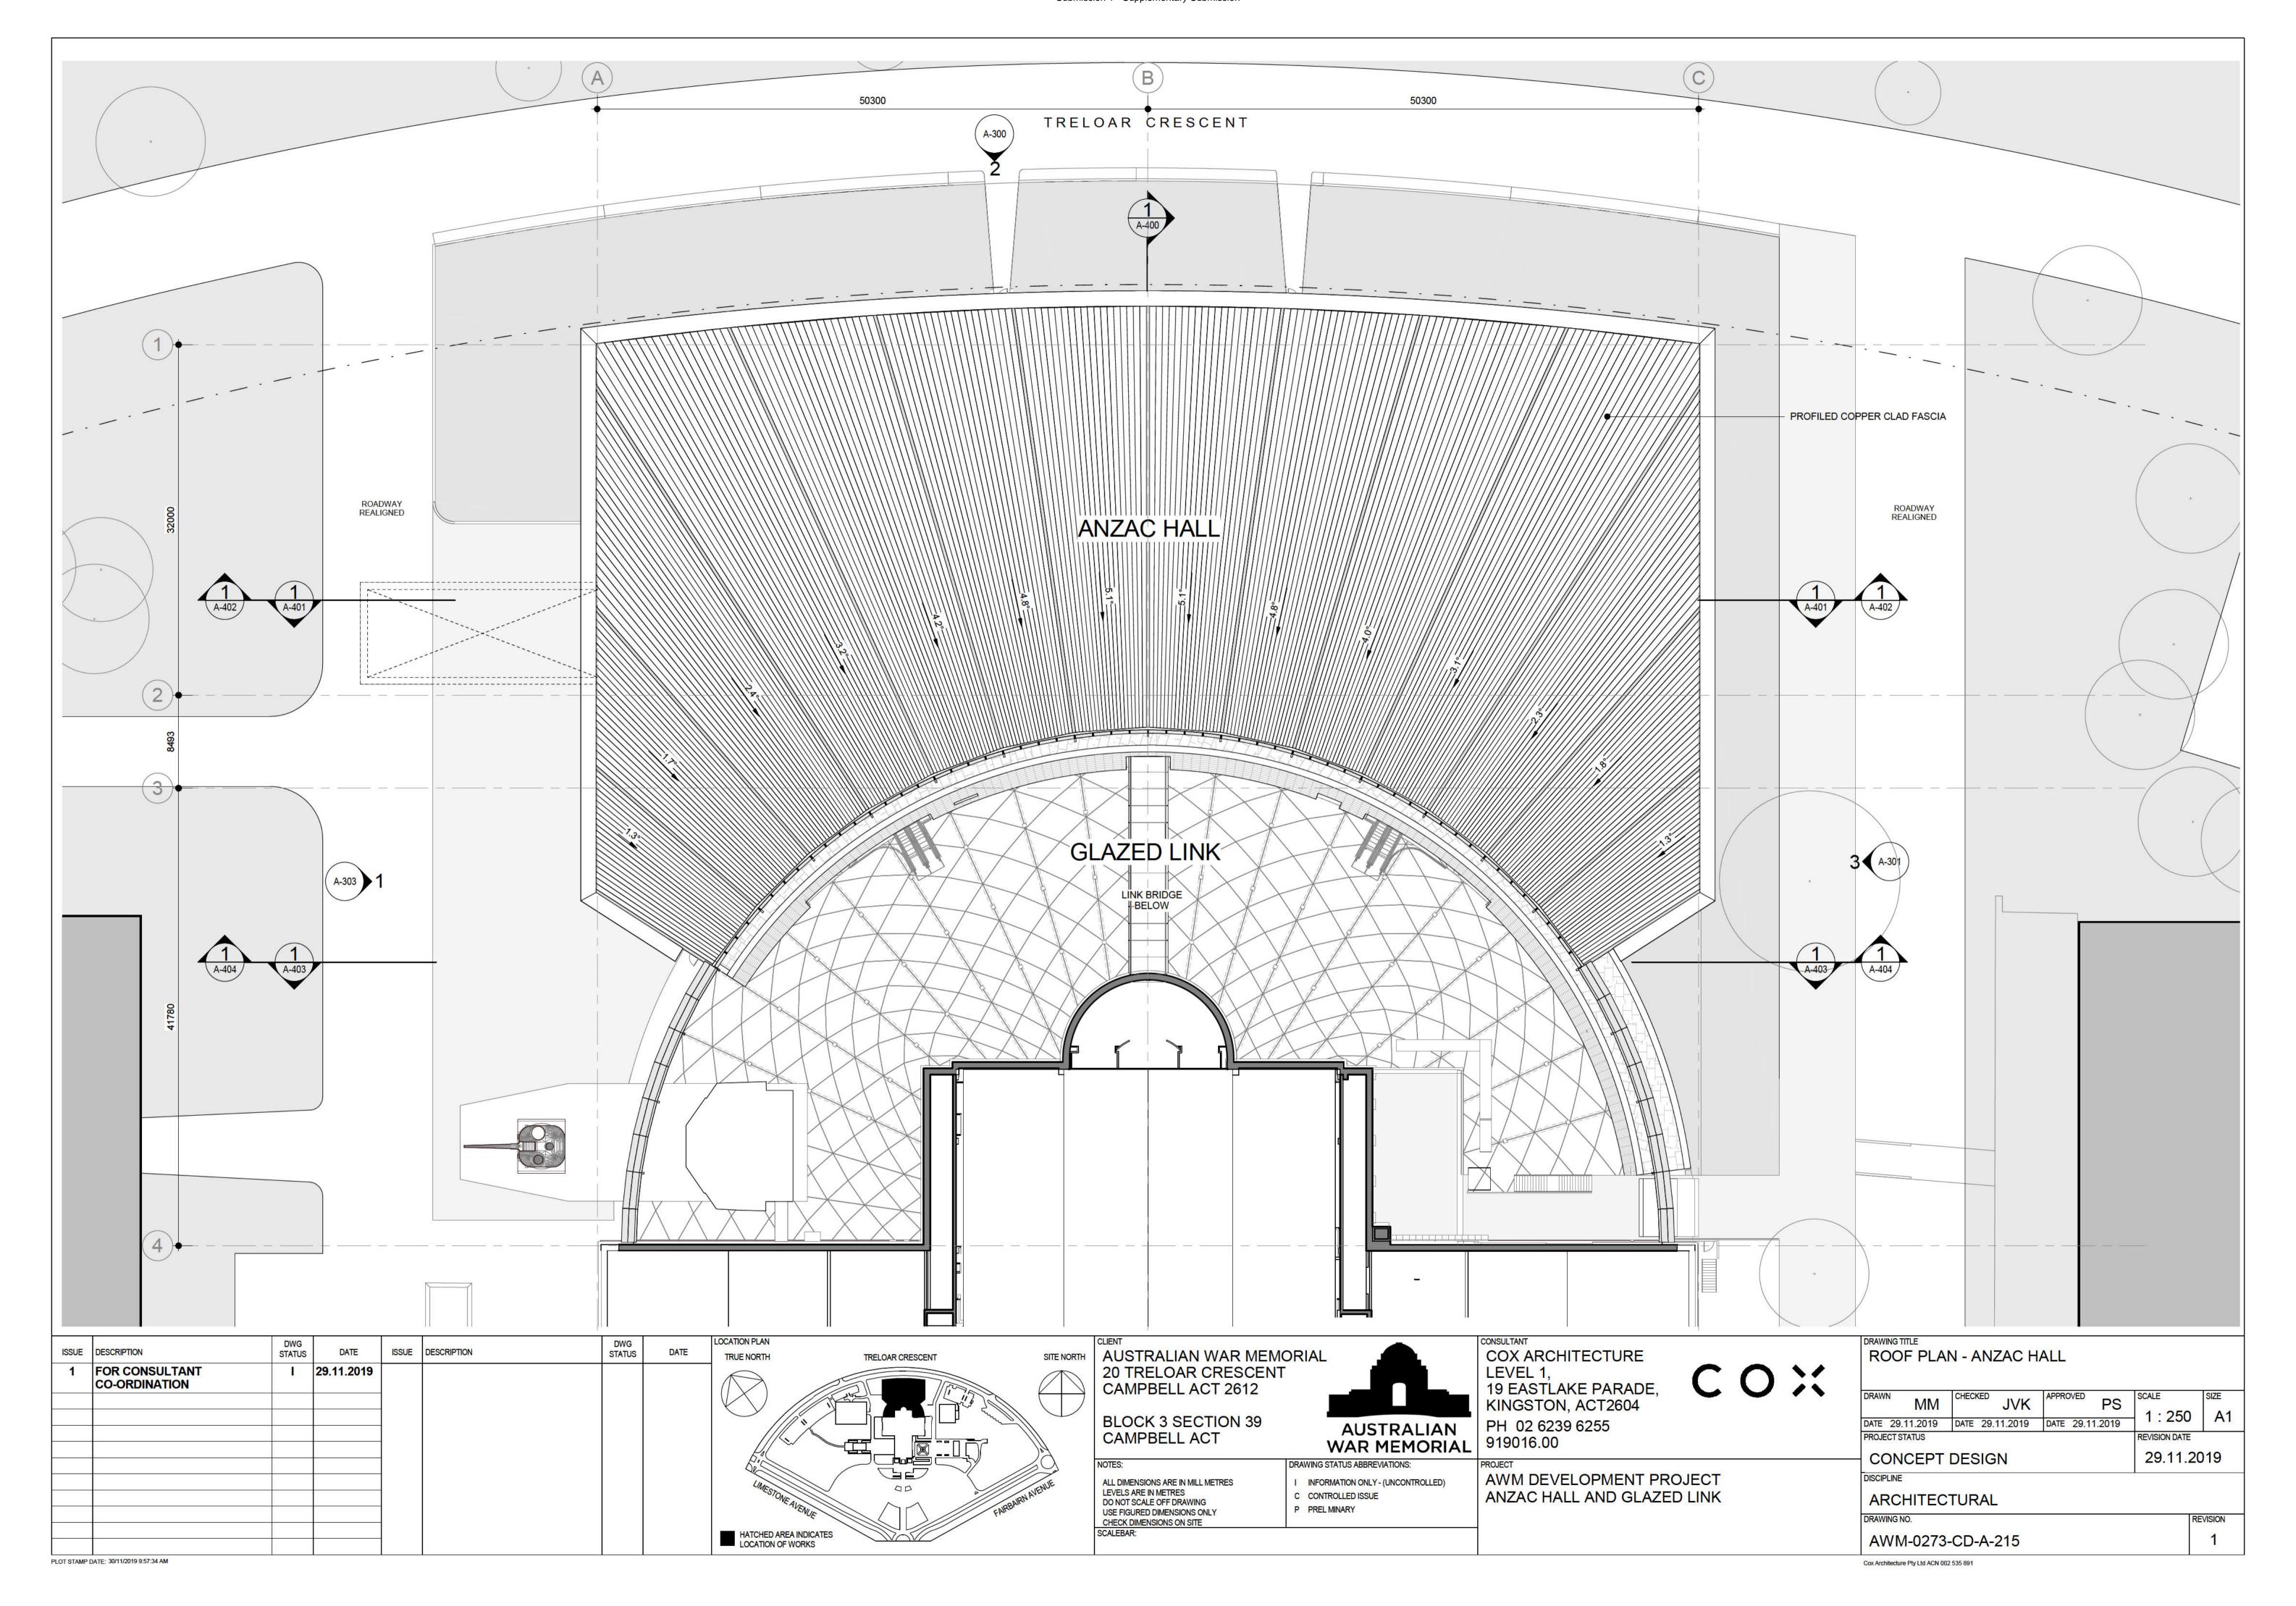

## **ATTACHMENT B** – Anzac Hall and Glazed Link

- B-1. Perspective 1 View of Main Memorial Building from within Glazed Link
- B-2. Perspective 2 View of Anzac Hall and Glazed Link from West (Administration Building)
- B-3. Perspective 3 View of Anzac Hall and Glazed Link from East
- B-4. Perspective 4 Anzac Hall from within Glazed Link
- B-5. Drawing AWM-0273-CD-A-210(10) Lower Gallery Main Level
- B-6. Drawing AWM-0273-CD-A-213(11) Upper Gallery and Glazed Link Main Level (Level 1 Existing Main Building)
- B-7. Drawing AWM-0273-CD-A-214(11) Upper Gallery and Glazed Link Mid-Level (Level 1 Existing Main Building)
- B-8. Drawing AWM-0273-CD-A-215(1) Roof Plan (Anzac Hall)
- B-9. Drawing AWM-0273-CD-A-295(4) Gross Floor Areas
- B-10. Drawing AWM-0273-CD-A-300(10) North Elevation
- B-11. Drawing AWM-0273-CD-A-301(10) East Elevation
- B-12. Drawing AWM-0273-CD-A-303(10) West Elevation
- B-13. Drawing AWM-0273-CD-A-400(8) Section AA