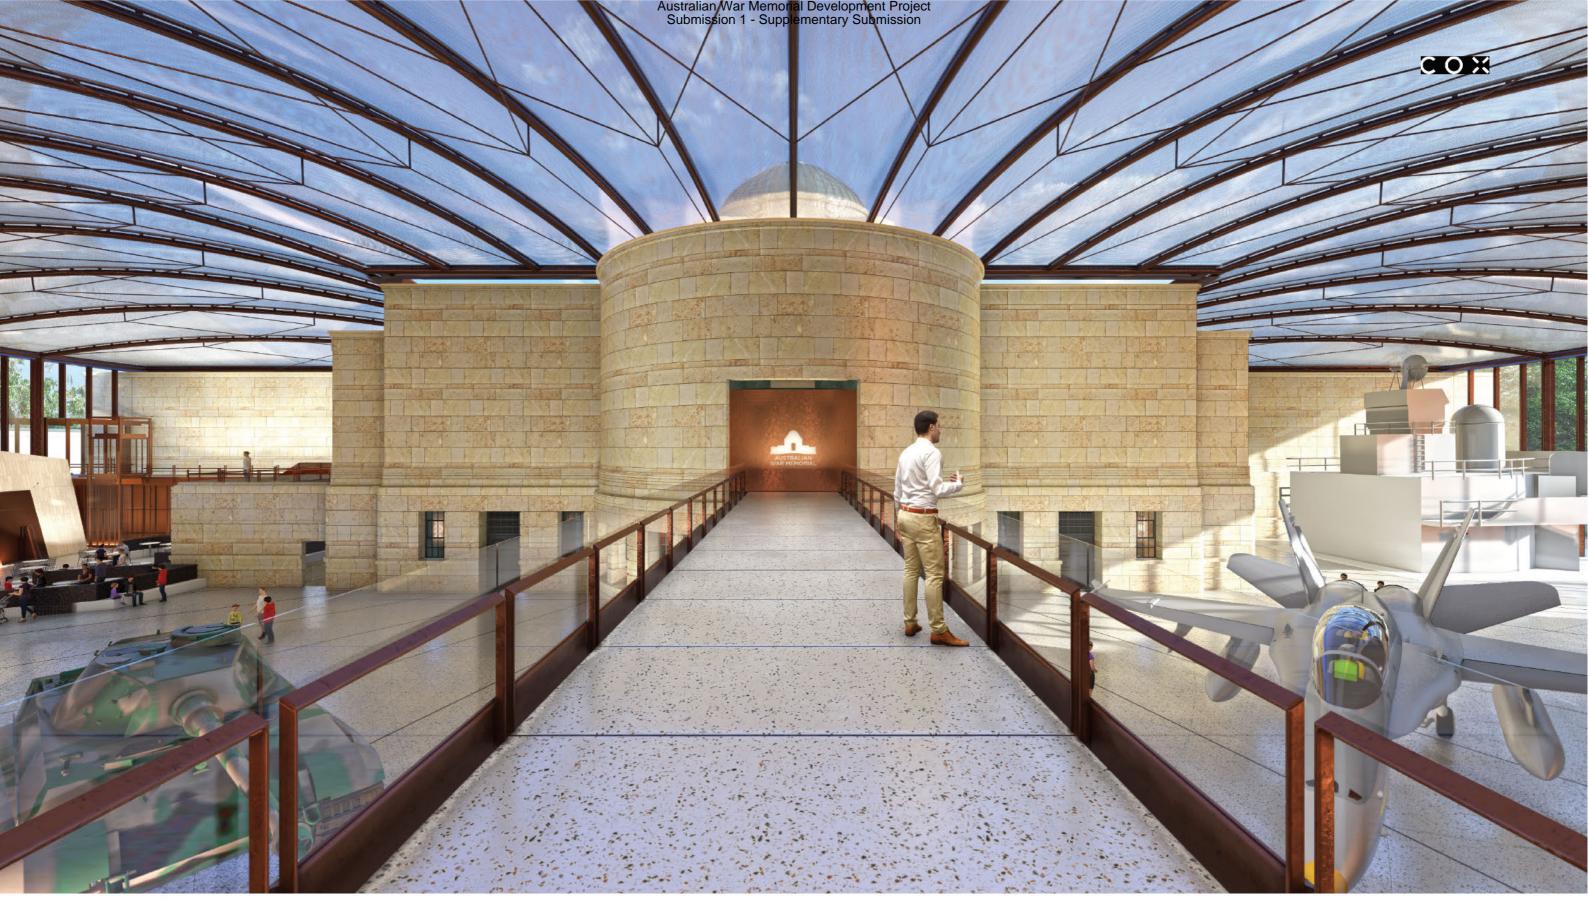

## **ATTACHMENT B** – Anzac Hall and Glazed Link

- B-1. Perspective 1 View of Main Memorial Building from within Glazed Link
- B-2. Perspective 2 View of Anzac Hall and Glazed Link from West (Administration Building)
- B-3. Perspective 3 View of Anzac Hall and Glazed Link from East
- B-4. Perspective 4 Anzac Hall from within Glazed Link
- B-5. Drawing AWM-0273-CD-A-210(10) Lower Gallery Main Level
- B-6. Drawing AWM-0273-CD-A-213(11) Upper Gallery and Glazed Link Main Level (Level 1 Existing Main Building)
- B-7. Drawing AWM-0273-CD-A-214(11) Upper Gallery and Glazed Link Mid-Level (Level 1 Existing Main Building)
- B-8. Drawing AWM-0273-CD-A-215(1) Roof Plan (Anzac Hall)
- B-9. Drawing AWM-0273-CD-A-295(4) Gross Floor Areas
- B-10. Drawing AWM-0273-CD-A-300(10) North Elevation
- B-11. Drawing AWM-0273-CD-A-301(10) East Elevation
- B-12. Drawing AWM-0273-CD-A-303(10) West Elevation
- B-13. Drawing AWM-0273-CD-A-400(8) Section AA

1 - View of Main Memorial Building from within Glazed Link

2 - View of Anzac Hall and Glazed Link from West (Administration Building)

3 - View of Anzac Hall and Glazed Link from East

4 - View of Anzac Hall from within Glazed Link