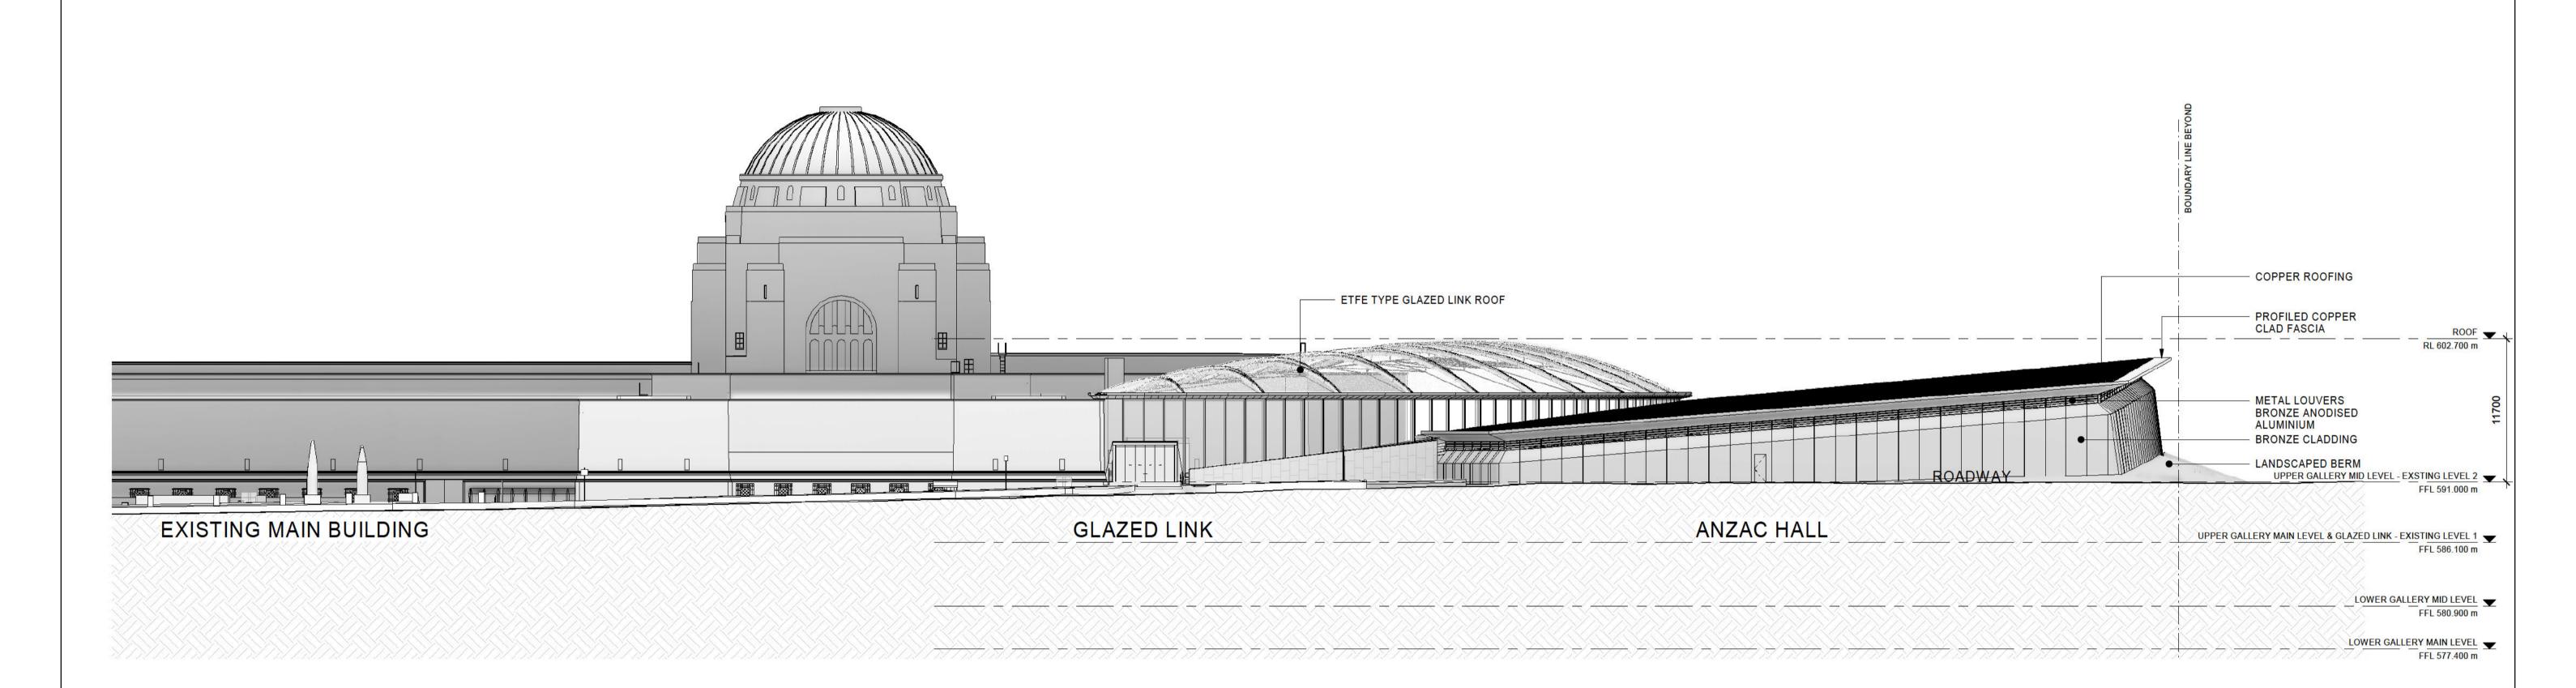

## **ATTACHMENT B** – Anzac Hall and Glazed Link

- B-1. Perspective 1 View of Main Memorial Building from within Glazed Link
- B-2. Perspective 2 View of Anzac Hall and Glazed Link from West (Administration Building)
- B-3. Perspective 3 View of Anzac Hall and Glazed Link from East
- B-4. Perspective 4 Anzac Hall from within Glazed Link
- B-5. Drawing AWM-0273-CD-A-210(10) Lower Gallery Main Level
- B-6. Drawing AWM-0273-CD-A-213(11) Upper Gallery and Glazed Link Main Level (Level 1 Existing Main Building)
- B-7. Drawing AWM-0273-CD-A-214(11) Upper Gallery and Glazed Link Mid-Level (Level 1 Existing Main Building)
- B-8. Drawing AWM-0273-CD-A-215(1) Roof Plan (Anzac Hall)
- B-9. Drawing AWM-0273-CD-A-295(4) Gross Floor Areas
- B-10. Drawing AWM-0273-CD-A-300(10) North Elevation
- B-11. Drawing AWM-0273-CD-A-301(10) East Elevation
- B-12. Drawing AWM-0273-CD-A-303(10) West Elevation
- B-13. Drawing AWM-0273-CD-A-400(8) Section AA