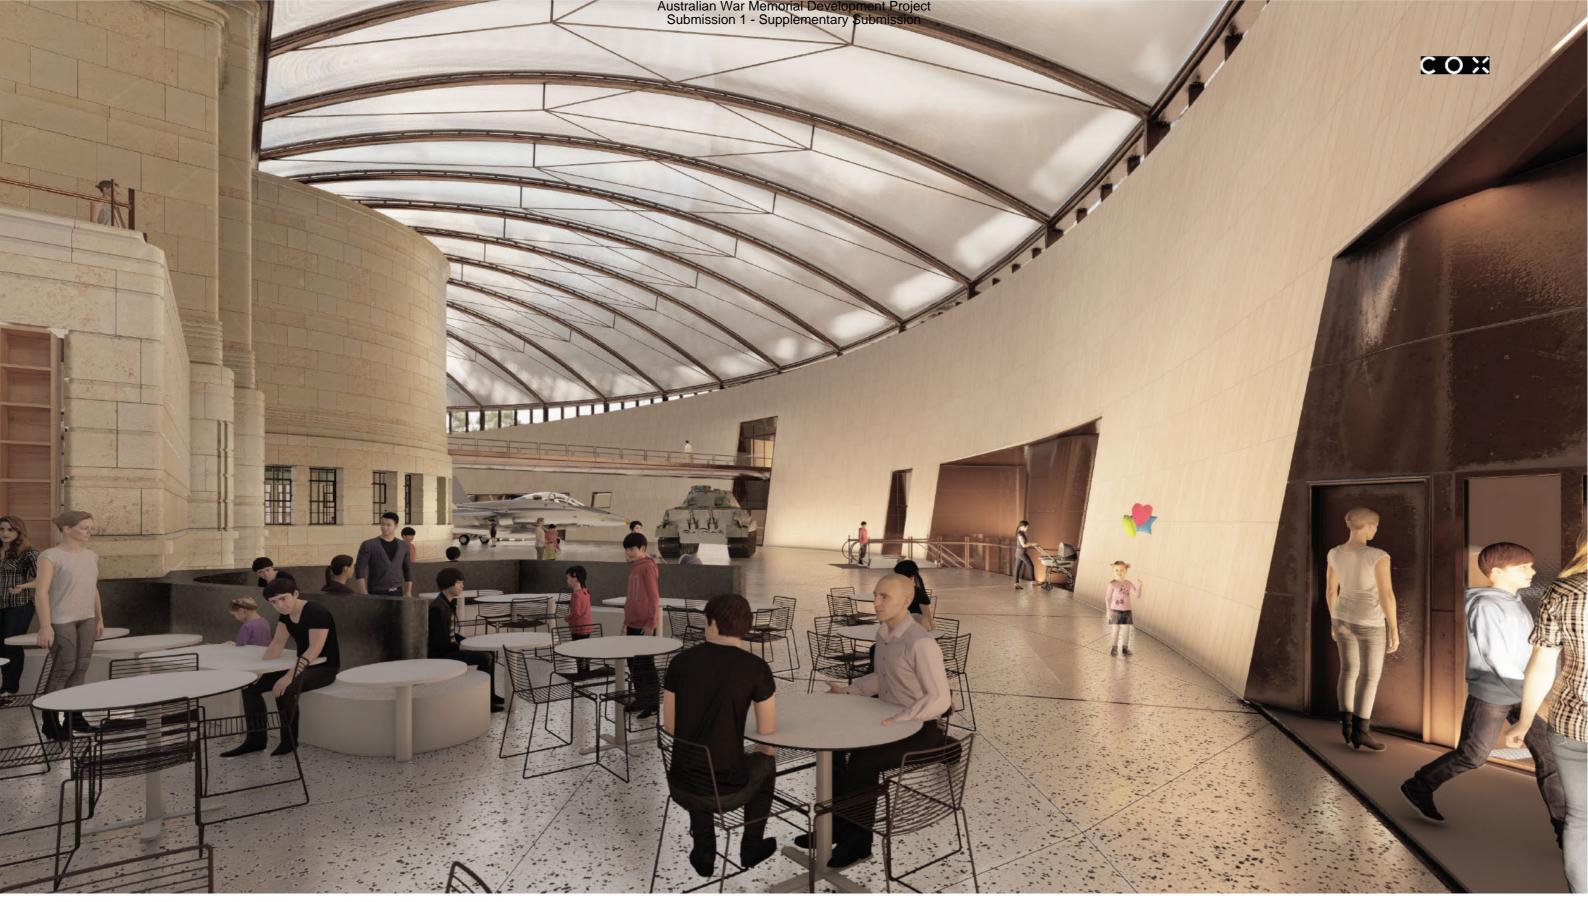

## **ATTACHMENT B** – Anzac Hall and Glazed Link

- B-1. Perspective 1 View of Main Memorial Building from within Glazed Link
- B-2. Perspective 2 View of Anzac Hall and Glazed Link from West (Administration Building)
- B-3. Perspective 3 View of Anzac Hall and Glazed Link from East
- B-4. Perspective 4 Anzac Hall from within Glazed Link
- B-5. Drawing AWM-0273-CD-A-210(10) Lower Gallery Main Level
- B-6. Drawing AWM-0273-CD-A-213(11) Upper Gallery and Glazed Link Main Level (Level 1 Existing Main Building)
- B-7. Drawing AWM-0273-CD-A-214(11) Upper Gallery and Glazed Link Mid-Level (Level 1 Existing Main Building)
- B-8. Drawing AWM-0273-CD-A-215(1) Roof Plan (Anzac Hall)
- B-9. Drawing AWM-0273-CD-A-295(4) Gross Floor Areas
- B-10. Drawing AWM-0273-CD-A-300(10) North Elevation
- B-11. Drawing AWM-0273-CD-A-301(10) East Elevation
- B-12. Drawing AWM-0273-CD-A-303(10) West Elevation
- B-13. Drawing AWM-0273-CD-A-400(8) Section AA

1 - View of Main Memorial Building from within Glazed Link

2 - View of Anzac Hall and Glazed Link from West (Administration Building)

3 - View of Anzac Hall and Glazed Link from East

4 - View of Anzac Hall from within Glazed Link