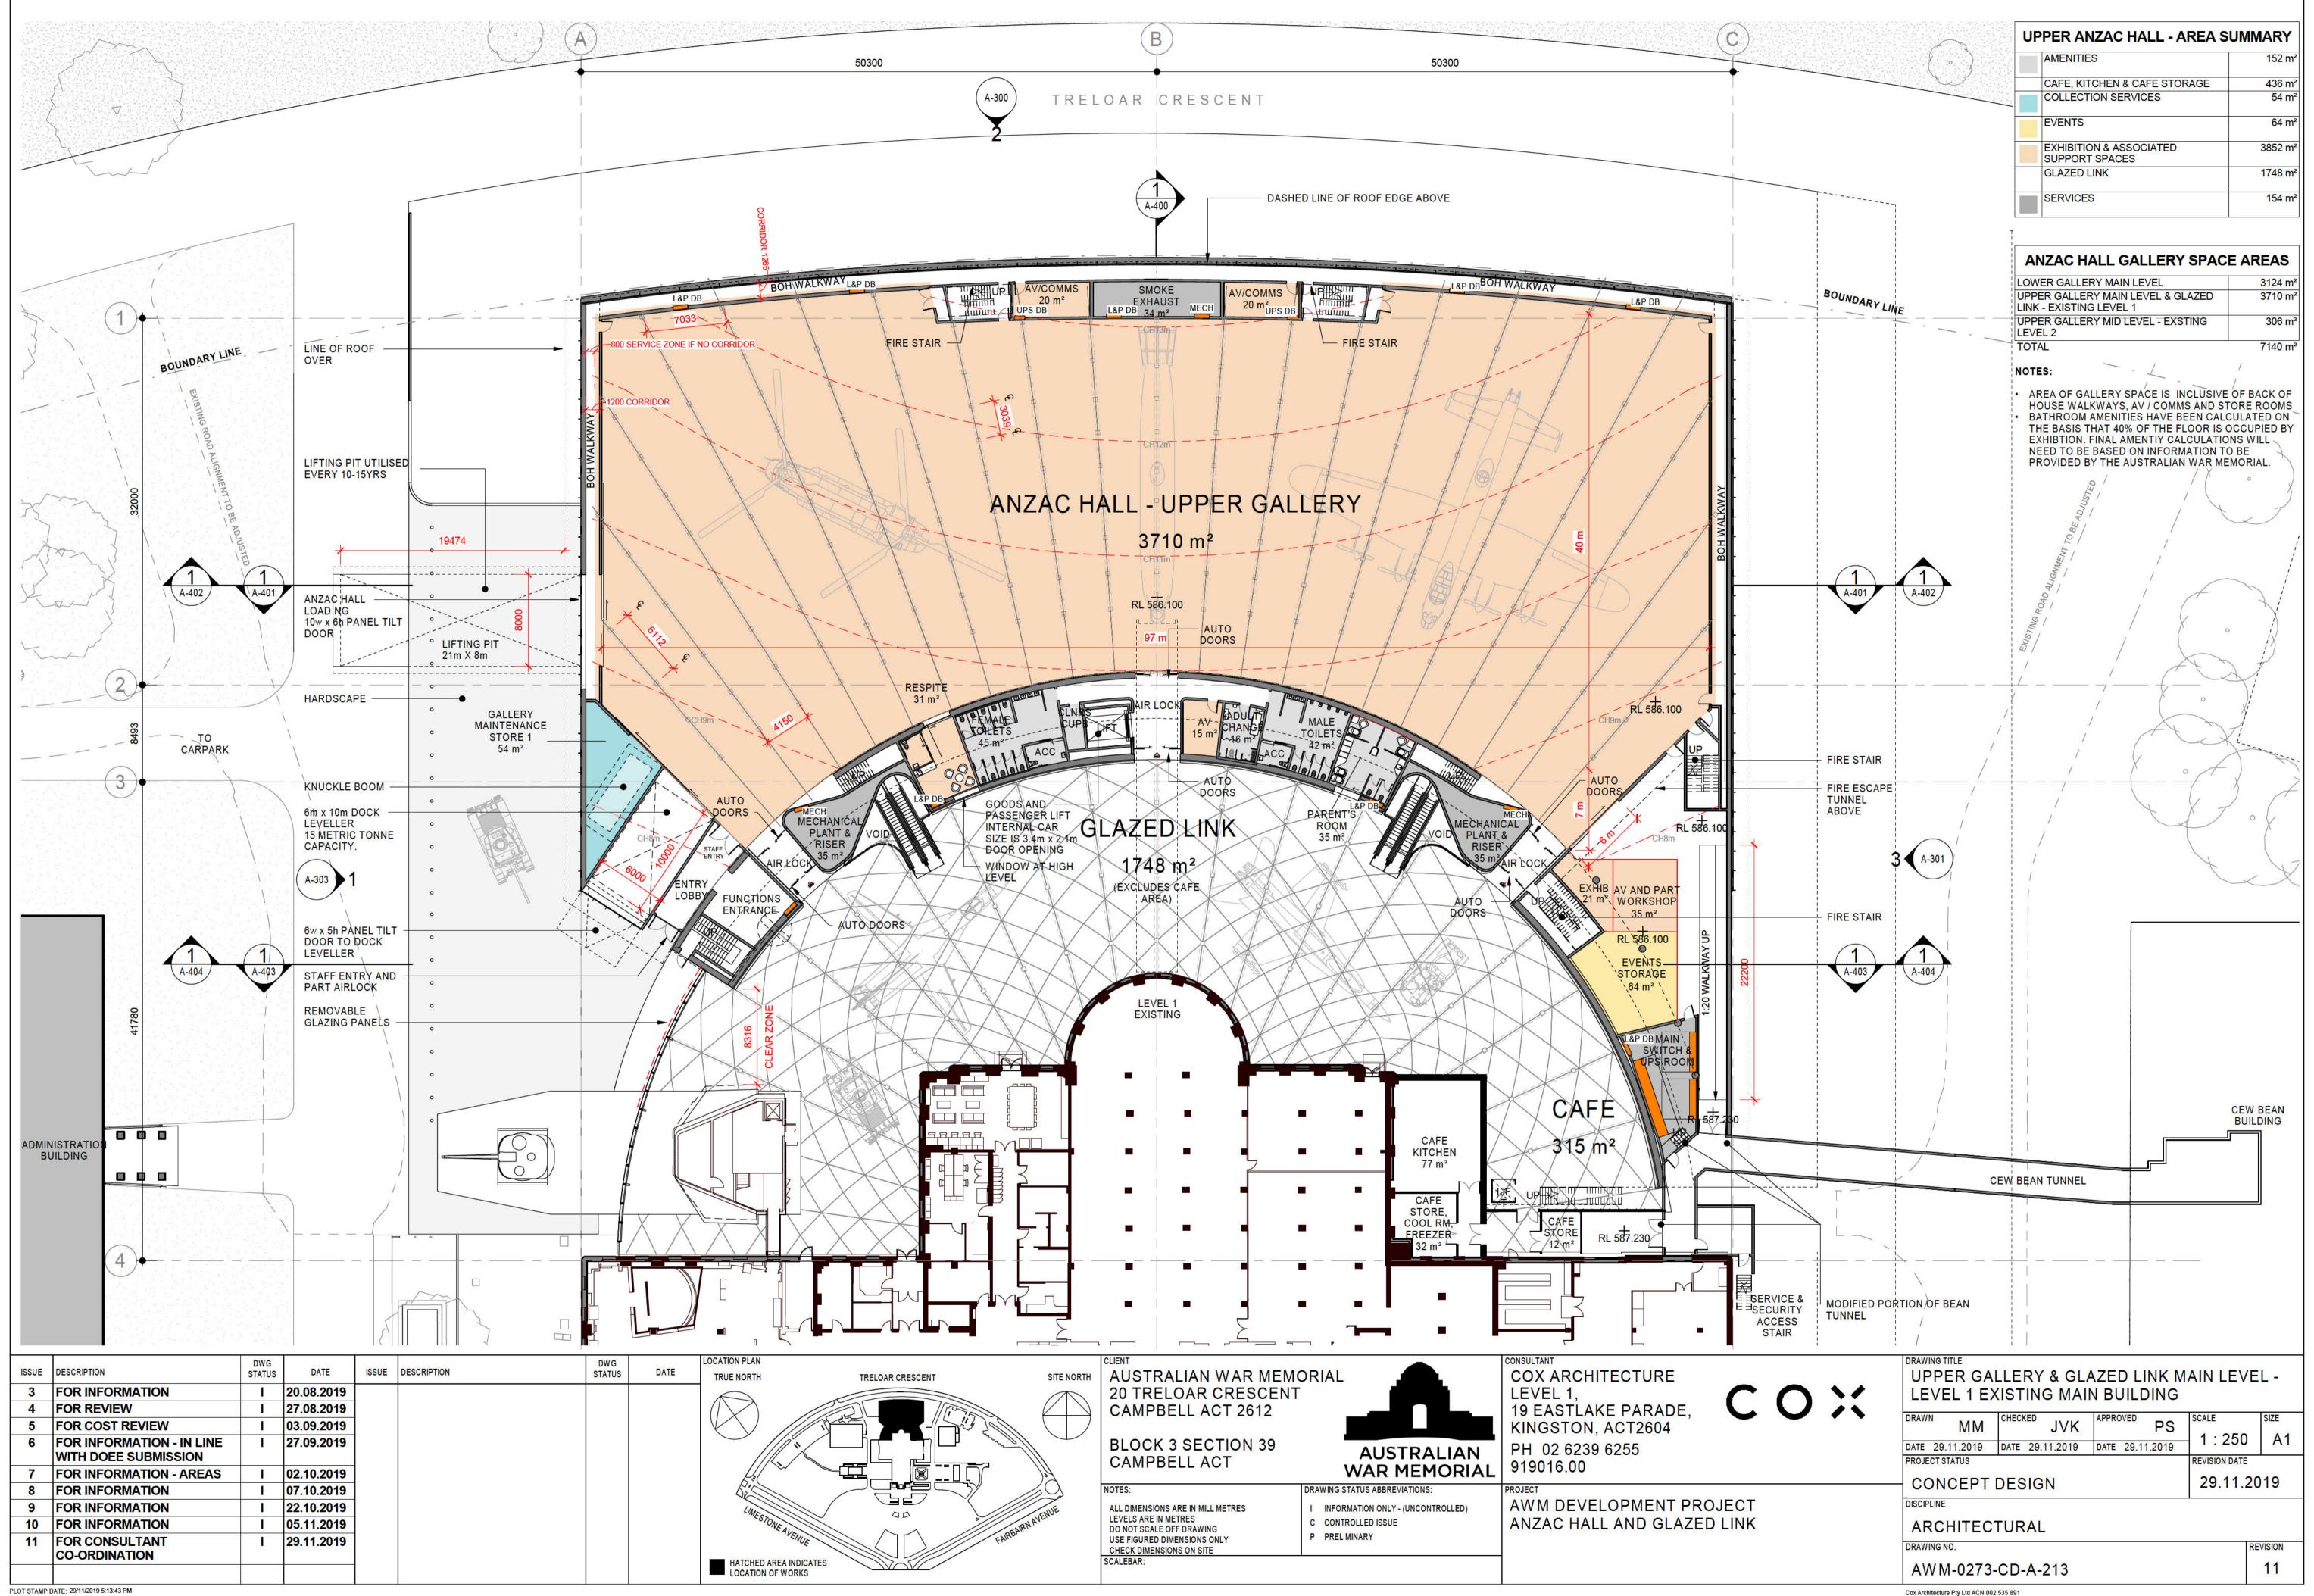

## **ATTACHMENT B** – Anzac Hall and Glazed Link

- B-1. Perspective 1 View of Main Memorial Building from within Glazed Link
- B-2. Perspective 2 View of Anzac Hall and Glazed Link from West (Administration Building)
- B-3. Perspective 3 View of Anzac Hall and Glazed Link from East
- B-4. Perspective 4 Anzac Hall from within Glazed Link
- B-5. Drawing AWM-0273-CD-A-210(10) Lower Gallery Main Level
- B-6. Drawing AWM-0273-CD-A-213(11) Upper Gallery and Glazed Link Main Level (Level 1 Existing Main Building)
- B-7. Drawing AWM-0273-CD-A-214(11) Upper Gallery and Glazed Link Mid-Level (Level 1 Existing Main Building)
- B-8. Drawing AWM-0273-CD-A-215(1) Roof Plan (Anzac Hall)
- B-9. Drawing AWM-0273-CD-A-295(4) Gross Floor Areas
- B-10. Drawing AWM-0273-CD-A-300(10) North Elevation
- B-11. Drawing AWM-0273-CD-A-301(10) East Elevation
- B-12. Drawing AWM-0273-CD-A-303(10) West Elevation
- B-13. Drawing AWM-0273-CD-A-400(8) Section AA