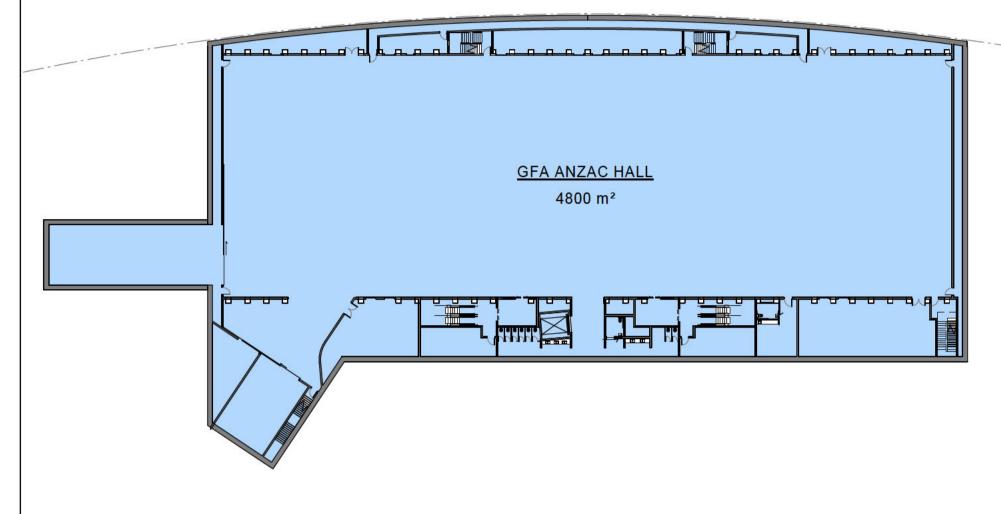

GFA ANZAC HALL

5111 m<sup>2</sup>

**GFA GLAZED LINK** 

LOWER GALLERY MAIN LEVEL

UPPER GALLERY MAIN LEVEL & **GLAZED LINK - EXISTING LEVEL 1** 

UPPER GALLERY MID LEVEL -**EXSTING LEVEL 2** 

| GROSS                                                     | S FLOOR AREA S  | CHEDULE  |                                     |
|-----------------------------------------------------------|-----------------|----------|-------------------------------------|
| LEVEL                                                     | ZONE            | AREA     | COMMENTS                            |
|                                                           |                 |          |                                     |
| LOWER GALLERY MAIN LEVEL                                  | GFA ANZAC HALL  | 4800 m²  |                                     |
| LOWER GALLERY MID LEVEL                                   | GFA ANZAC HALL  | 92 m²    |                                     |
| UPPER GALLERY MAIN LEVEL & GLAZED LINK - EXISTING LEVEL 1 | GFA ANZAC HALL  | 5133 m²  |                                     |
| UPPER GALLERY MAIN LEVEL & GLAZED LINK - EXISTING LEVEL 1 | GFA GLAZED LINK | 2308 m²  | INCORPORATES CAFE SPACE AND KITCHEN |
| UPPER GALLERY MID LEVEL - EXSTING LEVEL 2                 | GFA ANZAC HALL  | 625 m²   |                                     |
| UPPER GALLERY MID LEVEL - EXSTING LEVEL 2                 | GFA GLAZED LINK | 229 m²   | EXISTING STRUCTURE BELOW            |
| TOTAL AREA                                                | 1.              | 13187 m² |                                     |