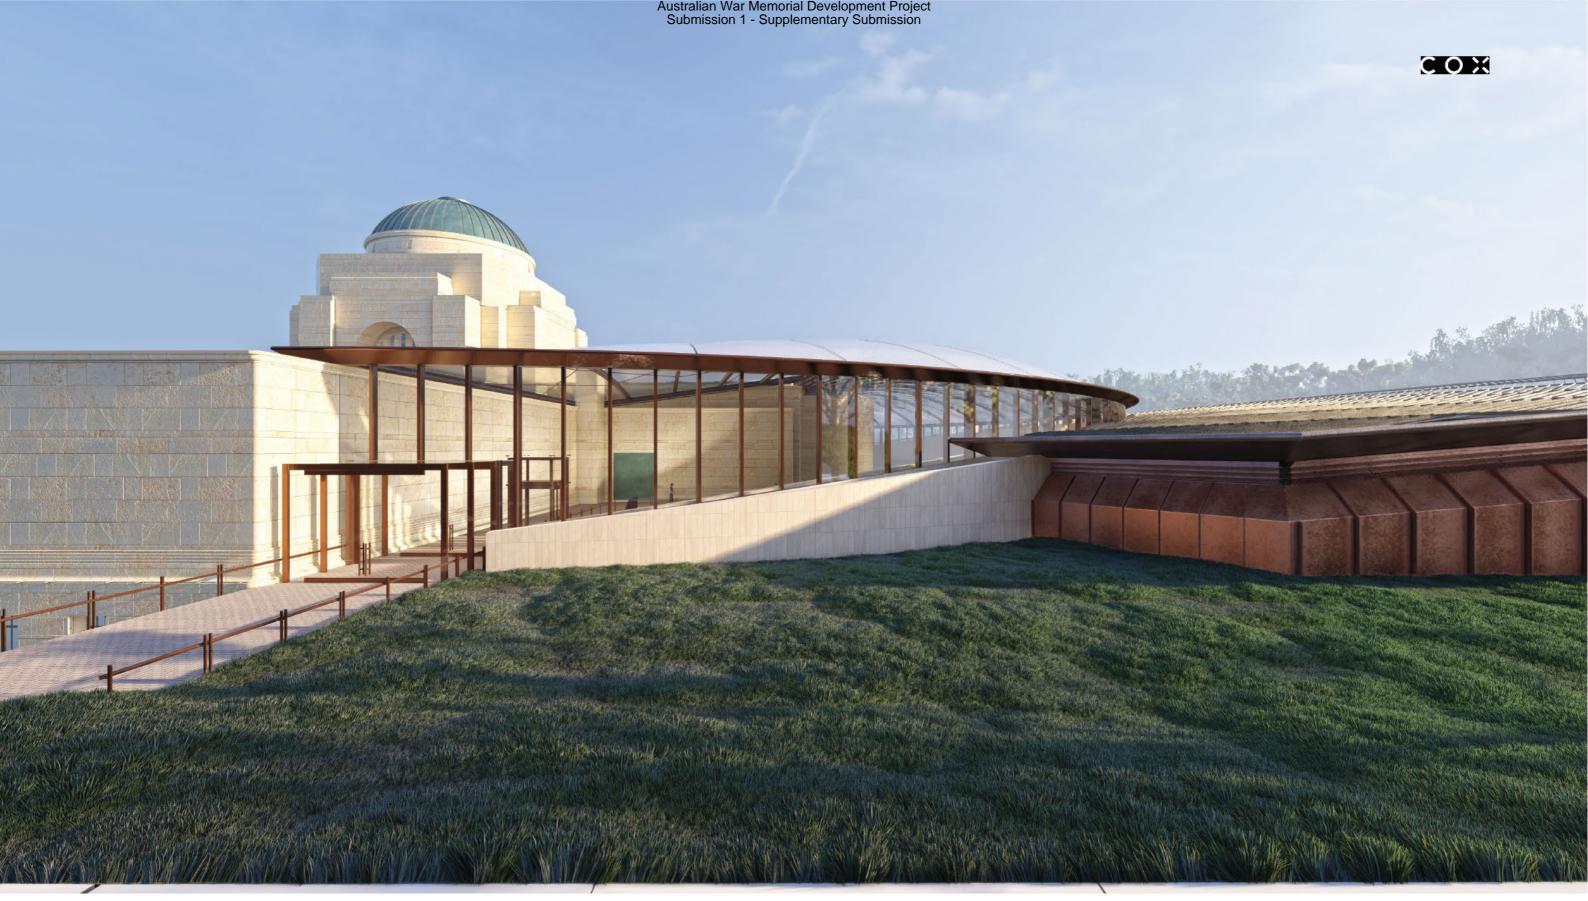

## **ATTACHMENT B** – Anzac Hall and Glazed Link

- B-1. Perspective 1 View of Main Memorial Building from within Glazed Link
- B-2. Perspective 2 View of Anzac Hall and Glazed Link from West (Administration Building)
- B-3. Perspective 3 View of Anzac Hall and Glazed Link from East
- B-4. Perspective 4 Anzac Hall from within Glazed Link
- B-5. Drawing AWM-0273-CD-A-210(10) Lower Gallery Main Level
- B-6. Drawing AWM-0273-CD-A-213(11) Upper Gallery and Glazed Link Main Level (Level 1 Existing Main Building)
- B-7. Drawing AWM-0273-CD-A-214(11) Upper Gallery and Glazed Link Mid-Level (Level 1 Existing Main Building)
- B-8. Drawing AWM-0273-CD-A-215(1) Roof Plan (Anzac Hall)
- B-9. Drawing AWM-0273-CD-A-295(4) Gross Floor Areas
- B-10. Drawing AWM-0273-CD-A-300(10) North Elevation
- B-11. Drawing AWM-0273-CD-A-301(10) East Elevation
- B-12. Drawing AWM-0273-CD-A-303(10) West Elevation
- B-13. Drawing AWM-0273-CD-A-400(8) Section AA

1 - View of Main Memorial Building from within Glazed Link

2 - View of Anzac Hall and Glazed Link from West (Administration Building)

3 - View of Anzac Hall and Glazed Link from East

4 - View of Anzac Hall from within Glazed Link