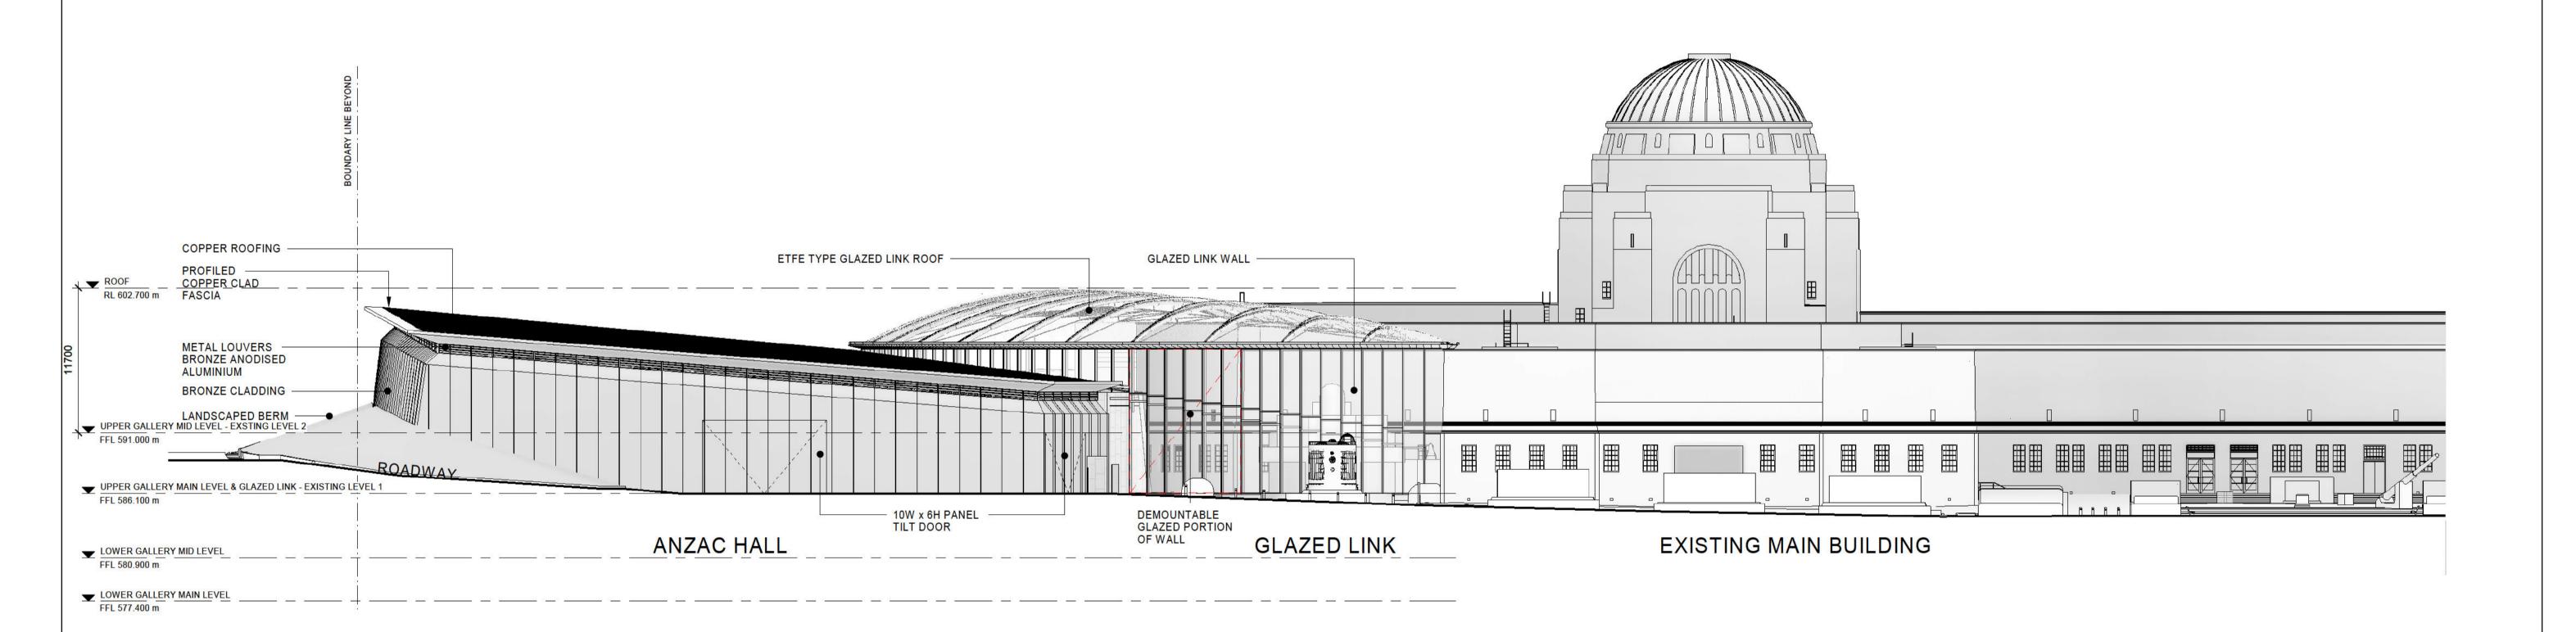

## **ATTACHMENT B** – Anzac Hall and Glazed Link

- B-1. Perspective 1 View of Main Memorial Building from within Glazed Link
- B-2. Perspective 2 View of Anzac Hall and Glazed Link from West (Administration Building)
- B-3. Perspective 3 View of Anzac Hall and Glazed Link from East
- B-4. Perspective 4 Anzac Hall from within Glazed Link
- B-5. Drawing AWM-0273-CD-A-210(10) Lower Gallery Main Level
- B-6. Drawing AWM-0273-CD-A-213(11) Upper Gallery and Glazed Link Main Level (Level 1 Existing Main Building)
- B-7. Drawing AWM-0273-CD-A-214(11) Upper Gallery and Glazed Link Mid-Level (Level 1 Existing Main Building)
- B-8. Drawing AWM-0273-CD-A-215(1) Roof Plan (Anzac Hall)
- B-9. Drawing AWM-0273-CD-A-295(4) Gross Floor Areas
- B-10. Drawing AWM-0273-CD-A-300(10) North Elevation
- B-11. Drawing AWM-0273-CD-A-301(10) East Elevation
- B-12. Drawing AWM-0273-CD-A-303(10) West Elevation
- B-13. Drawing AWM-0273-CD-A-400(8) Section AA