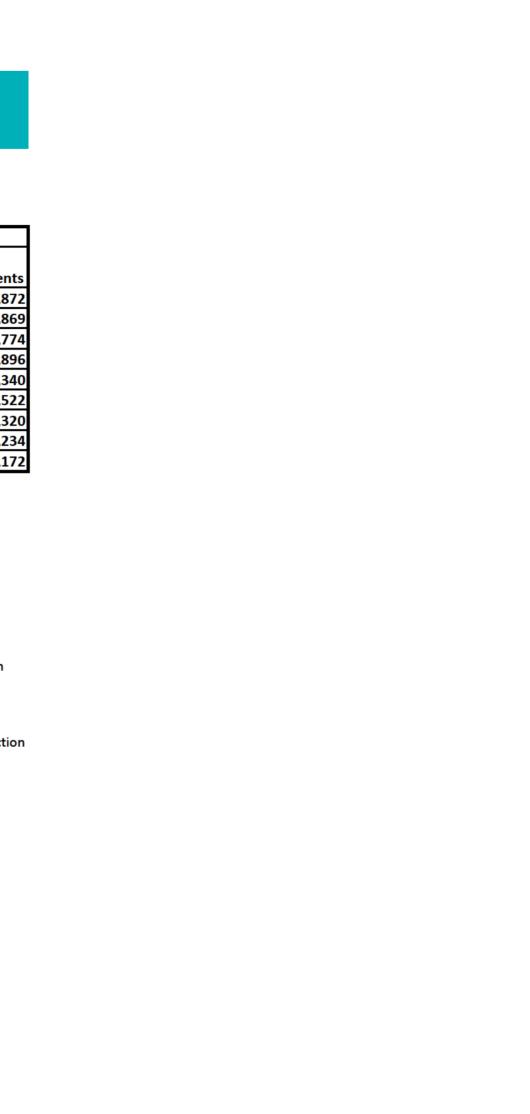

Recipient numbers and claims on hand for Newstart Allowance, JobSeeker Payment and Youth Allowance (other) 28 February 2020 - 24 April 2020

|           | Newstart Allowance* |           | JobSeeker Payment* |           | Youth Allowance (other) |                | Total jobseekers           |
|-----------|---------------------|-----------|--------------------|-----------|-------------------------|----------------|----------------------------|
|           | Number of           | Claims on | Number of          | Claims on | Number of               |                |                            |
| As at:    | Recipients          | hand^     | Recipients         | hand      | Recipients              | Claims on hand | Total number of recipients |
| 28-Feb-20 | 730,136             | 16,293    | n/a                | n/a       | 85,736                  | 4,027          | 815,872                    |
| 6-Mar-20  | 732,113             | 16,542    | n/a                | n/a       | 85,756                  | 3,945          | 817,869                    |
| 13-Mar-20 | 727,890             | 20,017    | n/a                | n/a       | 84,884                  | 4,280          | 812,774                    |
| 20-Mar-20 | n/a                 | 28,946    | 796,272            | 6,133     | 91,624                  | 5,672          | 887,896                    |
| 27-Mar-20 | n/a                 | 15,189    | 797,941            | 169,171   | 93,399                  | 14,587         | 891,340                    |
| 3-Apr-20  | n/a                 | 6,207     | 866,043            | 298,714   | 98,479                  | 35,896         | 964,522                    |
| 10-Apr-20 | n/a                 | 3,189     | 963,317            | 388,228   | 107,003                 | 49,171         | 1,070,320                  |
| 17-Apr-20 | n/a                 | 2,229     | 1,085,780          | 346,727   | 113,454                 | 54,893         | 1,199,234                  |
| 24-Apr-20 | n/a                 | 1,737     | 1,224,555          | 261,519   | 121,617                 | 54,341         | 1,346,172                  |

## Data Descriptions/Notes:

Recipients of JobSeeker Payment/Newstart Allowance/Sickness Allowance who are determined to be current (i.e. entitled to be paid) on the Centrelink payment system and not in receipt of a zero rate of payment.

Recipients of Bereavement Allowance/Youth Allowance (other) who are determined to be current (i.e. entitled to be paid) on the Centrelink payment system.

Note: From 20 March 2020, JobSeeker Payment replaced Newstart Allowance as the main income support payment for recipients aged between 22 years to Age Pension qualification age who have capacity to work. Bereavement Allowance closed to new entrants and will cease when all current recipients have completed their bereavement period. Sickness Allowance closed to new entrants and will cease on 20 September 2020.

Note: Newstart Allowance (including Bereavement Allowance and Sickness Allowance) claims reflect claim activities lodged prior to the introduction of JobSeeker Payment on 20 March 2020. Where a Newstart Allowance, Bereavement Allowance or Sickness Allowance claim is granted, the recipient will instead transfer to JobSeeker Payment.

Source: Services Australia Administrative data

<sup>\*</sup>Recipients of Newstart Allowance and JobSeeker Payment include recipients of Bereavement Allowance and Sickness Allowance as these payments have been subsumed into JobSeeker Payment.

<sup>^</sup>Claims on hand, includes legacy claims for Newstart Allowance, Bereavement Allowance and Sickness Allowance.