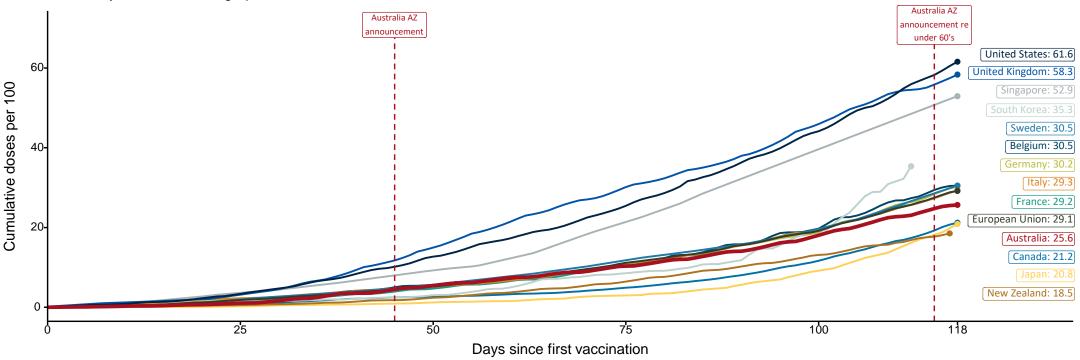

# International comparisons at equivalent stages of rollout (Day 118)

Data as at: 20 Jun 2021

Cumulative doses administered (20 Jun): 6,590,741

The x-axis is truncated at the length of Australia's vaccination program. Countries with intermittent reporting have had their doses per 100 imputed to Australia's current stage of rollout. Israel excluded as it is beyond scale of the graph

Source: Department of Health (Australia), Our World in Data (international)

Latest data: 20 June