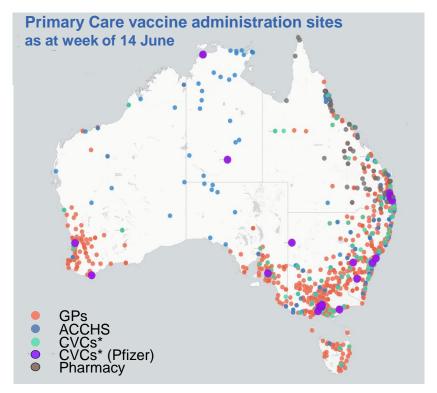

#### **Primary Care vaccine administration sites\***

 4,397
 136
 21
 158
 49

 GPs
 CVCs
 CVCs
 ACCHS
 Pharmacy (Pfizer)

**3,514,178** (+10,801 last 24 hours)

Total vaccine doses administered in primary care settings as at 20 June