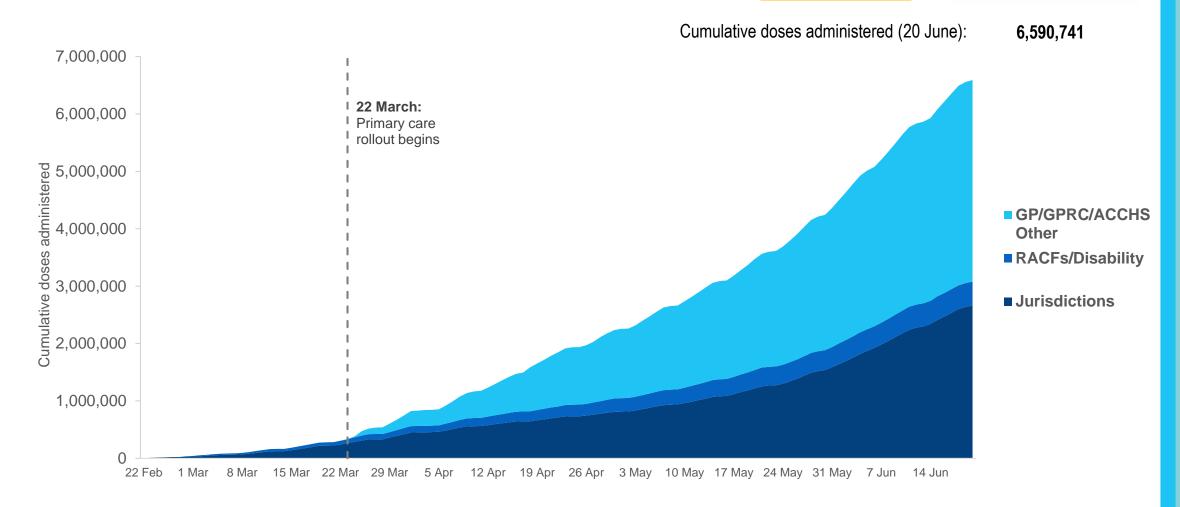

### **Cumulative doses administered by channel**

Data as at: 20 Jun 2021

Source: Department of Health
Data as at 20 June