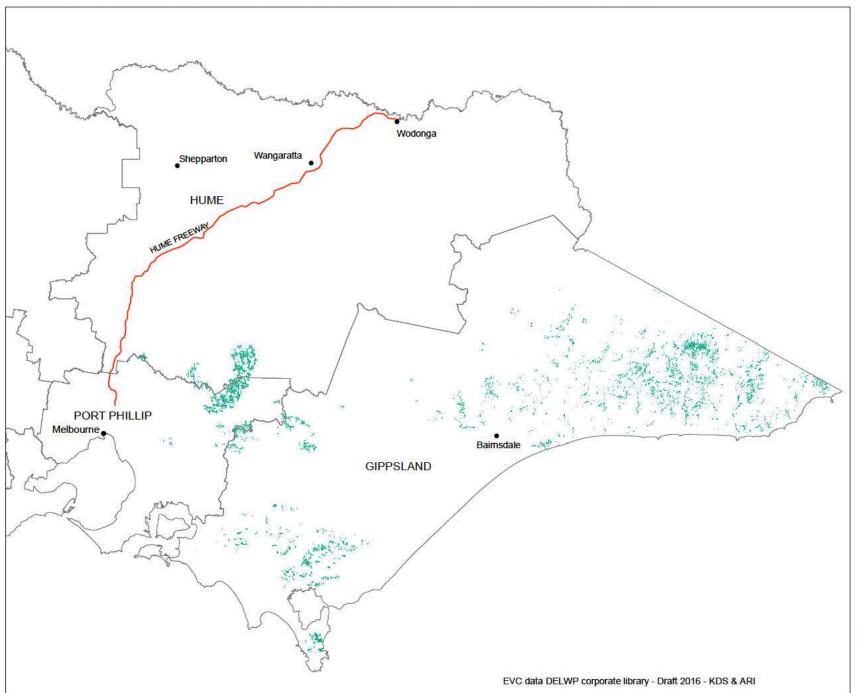

## Rainforest including Cool Temperate Mixed Forest - EVC data 2016

Map produced by KDS September 2016 Datum: GDA94 Projection: VICGRID 94

Spatial data is sourced from the Victorian Spatial Data Library