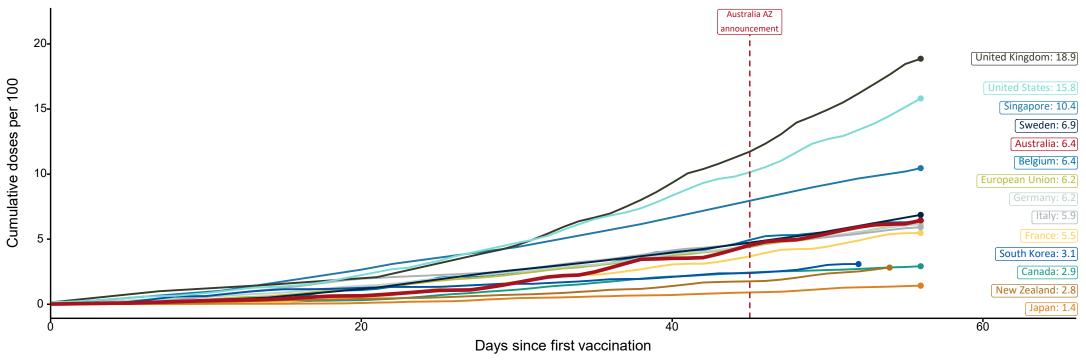

# International comparisons at equivalent stages of rollout

Data as at: 19 Apr 2021

Cumulative doses administered (19 Apr): 1,653,286

The x-axis is truncated at the length of Australia's vaccination program. Some countries started later and some countries do not have daily data points so the closest day to AUS's we have data for is used. Israel excluded as it is beyond scale of the graph

Source: Department of Health (Australia), Our World in Data (international)

Latest data: 19 April