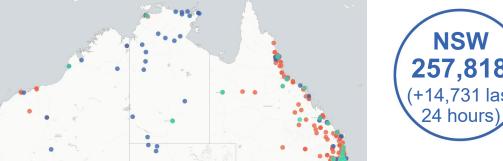

144 **ACCHS** 

812,862

(+46,121 last 24 hours)

Total Commonwealth vaccine doses administered in primary care settings as at 19 April

Number of doses administered as part of the Commonwealth primary care rollout

257,818 (+14,731 last) 24 hours)

191,657 (+11,076 last) 24 hours)

185,685 (+9,549 last 24 hours)

73,741 (+4,708 last 24 hours)

**TAS** 22,982 (+1,326 last 24 hours)

SA 61,808 (+3,485 last (24 hours)

**ACT** 14,257 (+1,009 last 24 hours)