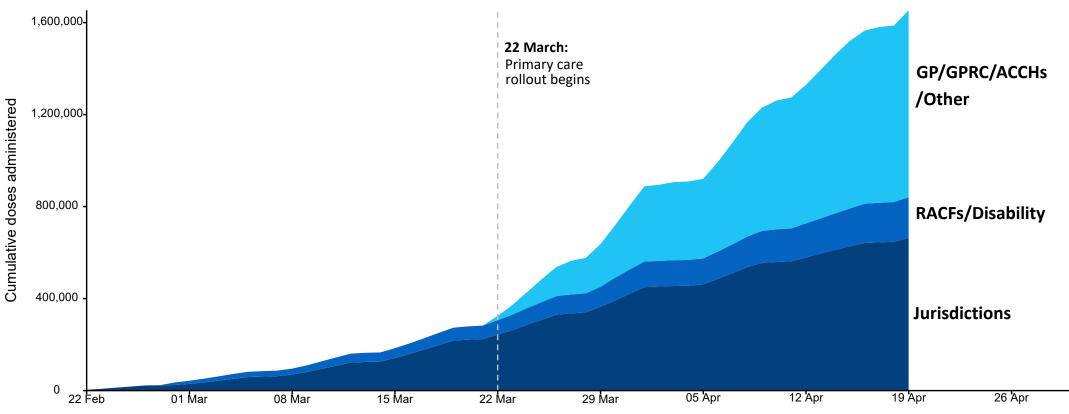

### **Cumulative doses administered by channel**

Data as at: 19 Apr 2021

Cumulative doses administered (19 Apr): 1,653,286

Source: Department of Health Data as at 19 Apr