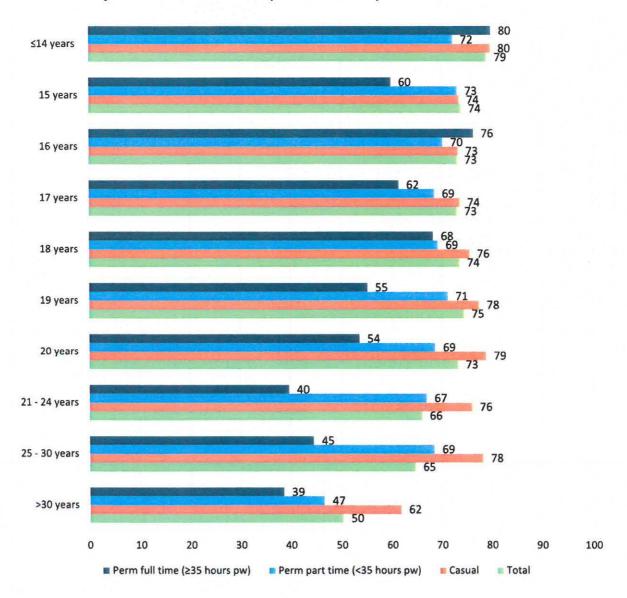

mind that permanent full-time 16 year olds represent 13 people which is a very small sample.
- 13. Generally, permanent full-timers are less willing to work some/more hours on SATURDAY than any other employment status group, ranging from a high of 76% for 16 year olds, and 68% for 18 year olds, down to 39% for those aged more than 30 years.
- 14. The proportion of permanent part-timers willing to work some/more hours on SATURDAY ranges from a high of 73% for 15 year olds, stays around the high 60%s and low 70%s for 16 to 30 year olds and drops to 47% for those aged more than 30.



Chart 201: Would work some or more hours on SATURDAY, if offered

Proportion (%) who answered YES by age and employment status.

n for each bar varies considerably and must be read from total rows in table 202





| Table 201     | Willing to work some or more hours on SATURDAY if offered % of respondents within an age group |                                  |        |       |  |  |  |  |
|---------------|------------------------------------------------------------------------------------------------|----------------------------------|--------|-------|--|--|--|--|
| Age           | Perm full time<br>(≥35 hours pw)                                                               | Perm part time<br>(<35 hours pw) | Casual | Total |  |  |  |  |
| ≤14 years     | 80                                                                                             | 72                               | 80     | 79    |  |  |  |  |
| 15 years      | 60