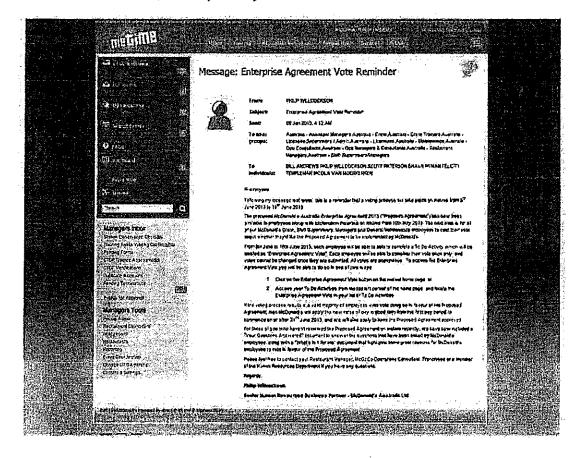

As required by the Act, the 2013 Agreement was put to a vote. 97% of employees who cast a valid vote voted in support of the 2013 Agreement.

The relevant information is set out in the Form F16 Application for Approval of Enterprise Agreement and the Form F17 - Employer's Statutory Declaration in Support of Application for Approval of Enterprise Agreement filed in the FWC, included as **Annexure A.** 