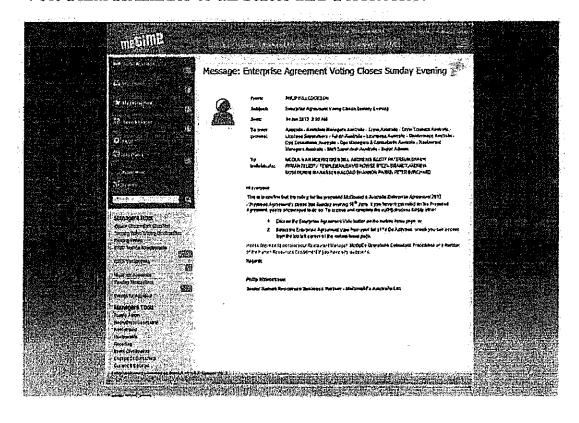

As required by the Act, the 2013 Agreement was put to a vote. 97% of employees who cast a valid vote voted in support of the 2013 Agreement.

The relevant information is set out in the Form F16 Application for Approval of Enterprise Agreement and the Form F17 - Employer's Statutory Declaration in Support of Application for Approval of Enterprise Agreement filed in the FWC, included as **Annexure A.** 