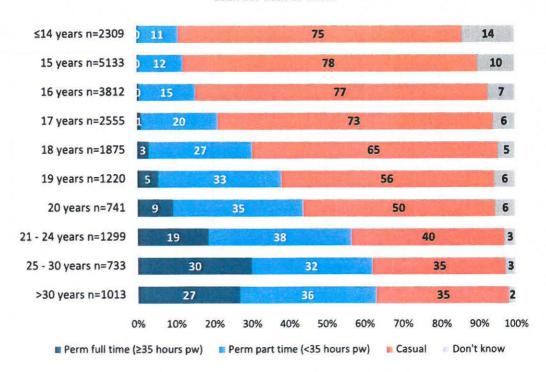

and charts involved.

### Age by employment status

4. In order to understand the analysis of the willingness of employees to work some or more hours on a Saturday or Sunday if offered, readers need an initial understanding of the age and employment status breakdown of employees, as employment status varies considerably by age. Refer to chart 200 chart below which clearly indicates that as employees age, their employment status moves from predominantly casual to predominantly permanent. Employees more than 20 years are more likely than any other age groups to be permanent employees and so conversely those employees less than 20 years are most likely to be casuals. Uncertainty about employment status declines as age increases.

Chart 200: Age by employment status (%)
Each bar adds to 100%





5. An understanding of this profile is important to keep in mind when interpreting the following charts, as the n counts for age / employment status categories vary considerably. For example, while the first dark blue bar of chart 201 shows that 80% of employees 14 years old or less working on a permanent full-time basis would work more hours on Saturday if offered, this 80% represents only 4 people, while the similar dark blue bar for more than 30 year olds working on a permanent full-time basis represents 105 people. The following charts must be read in conjunction with their underlying tables to get a sense of the counts that the bars represent. However, without using percentages (proportions), it is difficult to identify any patterns in willingness to work some or more weekend hour