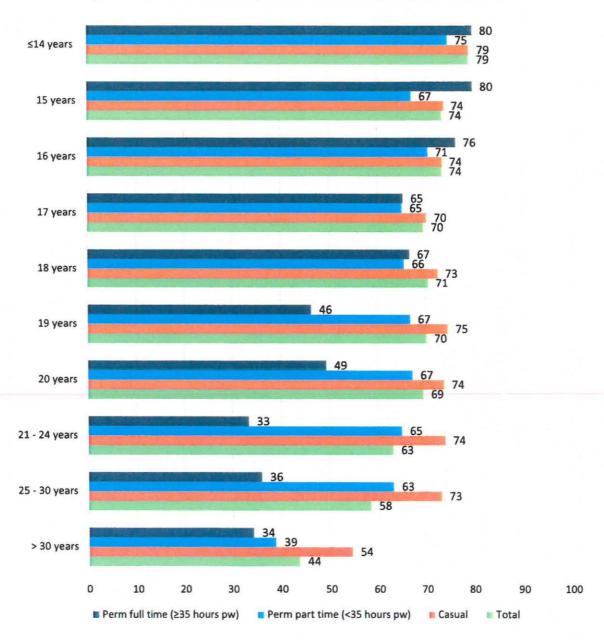

in the various 17 and under age groups, so these are very small samples.
- 23. From 19 years and older, permanent full-timers are less willing to work some/more hours on SUNDAY than any other employment status group, ranging from a high of 49% for 20 year olds, and 46% for 19 year olds, down to 33% for 21-24 year olds and 34% for those more than 30 years.



24. The proportion of permanent part-timers willing to work some/more hours on SUNDAY ranges from a high 75% for 14 years and younger, stays around the mid 60%s for 17 to 30 year olds and drops to 39% for those aged more than 30.

Chart 202: Would work some or more hours on SUNDAY if offered

Proportion (%) who answered YES by age and employment status.

n for each bar varies considerably and must be read from total rows in table 204





| Table 203     | Willing to work some or more hours on SUNDAY if offered % of respondents within an age group |                                  |        |       |  |  |  |  |
|---------------|----------------------------------------------------------------------------------------------|----------------------------------|--------|-------|--|--|--|--|
| Age           | Perm full time<br>(≥35 hours pw)                                                             | Perm part time<br>(<35 hours pw) | Casual | Total |  |  |  |  |
| ≤14 years     | 80                                                                                           | 75                               | 79     | 79    |  |  |  |  |
| 15 years      | 80