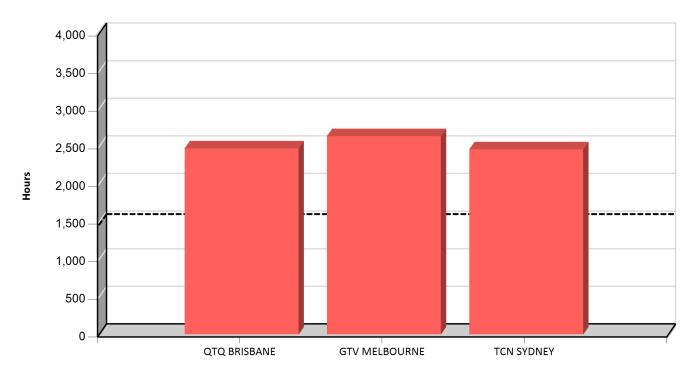

# Australian content transmission non-primary channel - January 2020 to December 2020

# acma.gov.au

| Quota          |            | n programs<br>9 channel | Australian<br>programs<br>non-primary<br>channels |           | release<br>an drama * | First release<br>Australian<br>documentary * | First release<br>Australian<br>children's<br>drama * | Repeat<br>Australian<br>children's<br>drama * | First release<br>Australian<br>children's<br>programs * | All children's programs * | All Australian<br>preschool<br>programs * |
|----------------|------------|-------------------------|---------------------------------------------------|-----------|-----------------------|----------------------------------------------|------------------------------------------------------|-----------------------------------------------|---------------------------------------------------------|---------------------------|-------------------------------------------|
| Measure        | per cent 6 | am - 12mn               | (total annual<br>hours)                           | (total an | nual score)           | (total annual<br>hours)                      | (total annual hours)                                 | (total annual<br>hours)                       | (total annual hours)                                    | (total annual<br>hours)   | (total annual<br>hours)                   |
| Minimum annual |            | 55                      | 1460                                              |           | 250                   | 20                                           | 25                                                   | 8                                             | 50% of All children's<br>programs<br>(see next column)  | 260                       | 130                                       |
| requirement    | hours      | %                       | hours                                             | hours     | score                 | hours                                        | hours                                                | hours                                         | hours                                                   | hours                     | hours                                     |
| Seven          |            |                         |                                                   |           |                       |                                              |                                                      |                                               |                                                         |                           |                                           |
| SAS ADELAIDE   | 4,872.72   | 73.96%                  | 4,306.70                                          | 148.63    | 255.51                | 80.87                                        | 4.00                                                 | 33.00                                         | 9.00                                                    | 87.00                     | 41.50                                     |
| BTQ BRISBANE   | 4,696.78   | 71.29%                  | 4,450.90                                          | 148.70    | 255.83                | 78.28                                        | 4.00                                                 | 33.00                                         | 9.00                                                    | 87.00                     | 41.50                                     |
| HSV MELBOURNE  | 4,912.45   | 74.57%                  | 4,274.73                                          | 148.52    | 255.07                | 78.95                                        | 4.00                                                 | 33.00                                         | 9.00                                                    | 87.00                     | 41.50                                     |
| TVW PERTH      | 4,590.87   | 69.69%                  | 4,613.60                                          | 148.33    | 254.78                | 81.98                                        | 4.00                                                 | 33.00                                         | 9.00                                                    | 87.00                     | 41.50                                     |
| ATN SYDNEY     | 4,688.83   | 71.17%                  | 4,465.12                                          | 148.47    | 254.87                | 79.28                                        | 4.00                                                 | 33.00                                         | 9.00                                                    | 87.00                     | 41.50                                     |
| Nine           |            |                         |                                                   |           |                       |                                              |                                                      |                                               |                                                         |                           |                                           |
| QTQ BRISBANE   | 4,850.70   | 73.63%                  | 2,470.08                                          | 45.42     | 181.67                | 67.00                                        | 25.00                                                | 96.50                                         | 95.00                                                   | 267.50                    | 131.00                                    |
| GTV MELBOURNE  | 4,750.18   | 72.10%                  | 2,632.62                                          | 45.42     | 181.67                | 68.50                                        | 25.00                                                | 96.50                                         | 95.00                                                   | 267.50                    | 131.00                                    |
| TCN SYDNEY     | 4,862.83   | 73.81%                  | 2,457.15                                          | 45.42     | 181.67                | 67.00                                        | 25.00                                                | 96.50                                         | 95.00                                                   | 267.50                    | 131.00                                    |
| Ten            |            |                         |                                                   |           |                       |                                              |                                                      |                                               |                                                         |                           |                                           |
| ADS ADELAIDE   | 4,399.17   | 66.78%                  | 2,065.12                                          | 164.00    | 233.50                | 22.00                                        | 32.00                                                | 61.50                                         | 109.50                                                  | 261.50                    | 102.50                                    |
| TVQ BRISBANE   | 4,393.25   | 66.69%                  | 2,058.20                                          | 164.25    | 234.13                | 22.00                                        | 32.00                                                | 61.50                                         | 109.50                                                  | 261.50                    | 102.50                                    |
| ATV MELBOURNE  | 4,400.08   | 66.79%                  | 2,055.12                                          | 164.25    | 234.13                | 22.00                                        | 32.00                                                | 61.50                                         | 109.50                                                  | 261.50                    | 102.50                                    |
| NEW PERTH      | 4,397.67   | 66.75%                  | 2,083.10                                          | 164.25    | 234.13                | 22.00                                        | 32.00                                                | 61.50                                         | 109.50                                                  | 261.50                    | 102.50                                    |
| TEN SYDNEY     | 4,399.50   | 66.78%                  | 2,056.12                                          | 164.25    | 234.13                | 22.00                                        | 32.00                                                | 61.50                                         | 109.50                                                  | 261.50                    | 102.50                                    |