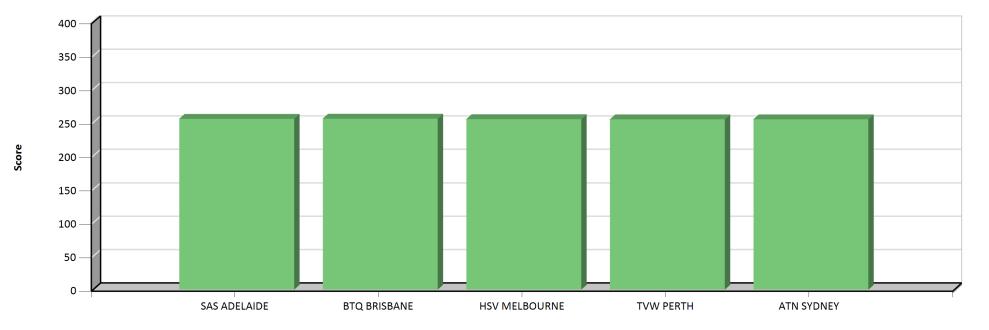

#### First release Australian drama score - January 2020 to December 2020

This line depicts the annual quota requirement (250 points)