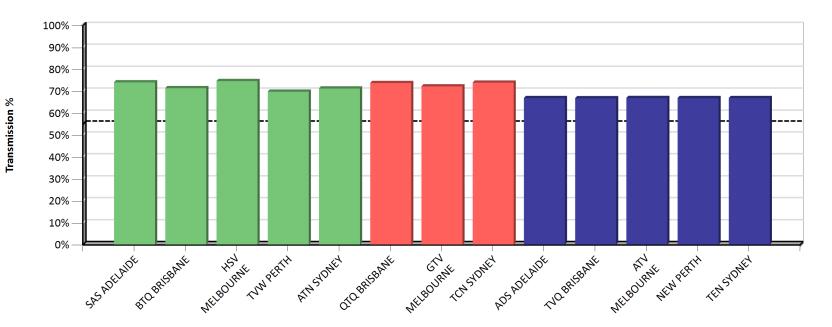

# Australian content transmission - primary channel - January 2020 to December 2020

This line depicts the annual quota requirement (55% between 6am and midnight)