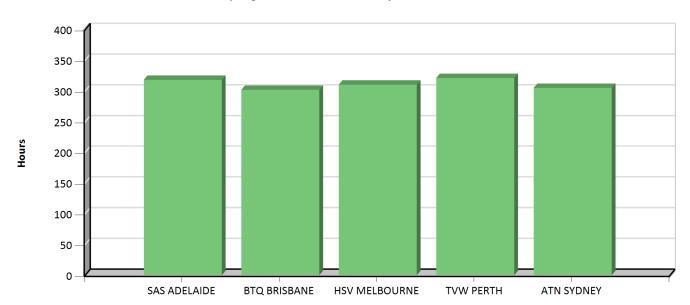

# Australian content transmission - primary channel - January 2020 to December 2020

This line depicts the annual quota requirement (55% between 6am and midnight)

# acma.gov.au

| Quota          |            | n programs<br>9 channel | Australian<br>programs<br>non-primary<br>channels |           | release<br>an drama * | First release<br>Australian<br>documentary * | First release<br>Australian<br>children's<br>drama * | Repeat<br>Australian<br>children's<br>drama * | First release<br>Australian<br>children's<br>programs * | All children's programs * | All Australian<br>preschool<br>programs * |
|----------------|------------|-------------------------|---------------------------------------------------|-----------|-----------------------|----------------------------------------------|------------------------------------------------------|-----------------------------------------------|---------------------------------------------------------|---------------------------|-------------------------------------------|
| Measure        | per cent 6 | am - 12mn               | (total annual<br>hours)                           | (total an | nual score)           | (total annual<br>hours)                      | (total annual hours)                                 | (total annual<br>hours)                       | (total annual hours)                                    | (total annual<br>hours)   | (total annual<br>hours)                   |
| Minimum annual |            | 55                      | 1460                                              |           | 250                   | 20                                           | 25                                                   | 8                                             | 50% of All children's<br>programs<br>(see next column)  | 260                       | 130                                       |
| requirement    | hours      | %                       | hours                                             | hours     | score                 | hours                                        | hours                                                | hours                                         | hours                                                   | hours                     | hours                                     |
| Seven          |            |                         |                                                   |           |                       |                                              |                                                      |                                               |                                                         |                           |                                           |
| SAS ADELAIDE   | 4,872.72   | 73.96%                  | 4,306.70                                          | 148.63    | 255.51                | 80.87                                        | 4.00                                                 | 33.00                                         | 9.00                                                    | 87.00                     | 41.50                                     |
| BTQ BRISBANE   | 4,696.78   | 71.29%                  | 4,450.90                                          | 148.70    | 255.83                | 78.28                                        | 4.00                                                 | 33.00                                         | 9.00                                                    | 87.00                     | 41.50                                     |
| HSV MELBOURNE  | 4,912.45   | 74.57%                  | 4,274.73                                          | 148.52    | 255.07                | 78.95                                        | 4.00                                                 | 33.00                                         | 9.00                                                    | 87.00                     | 41.50                                     |
| TVW PERTH      | 4,590.87   | 69.69%                  | 4,613.60                                          | 148.33    | 254.78                | 81.98                                        | 4.00                                                 | 33.00                                         | 9.00                                                    | 87.00                     | 41.50                                     |
| ATN SYDNEY     | 4,688.83   | 71.17%                  | 4,465.12                                          | 148.47    | 254.87                | 79.28                                        | 4.00                                                 | 33.00                                         | 9.00                                                    | 87.00                     | 41.50                                     |
| Nine           |            |                         |                                                   |           |                       |                                              |                                                      |                                               |                                                         |                           |                                           |
| QTQ BRISBANE   | 4,850.70   | 73.63%                  | 2,470.08                                          | 45.42     | 181.67                | 67.00                                        | 25.00                                                | 96.50                                         | 95.00                                                   | 267.50                    | 131.00                                    |
| GTV MELBOURNE  | 4,750.18   | 72.10%                  | 2,632.62                                          | 45.42     | 181.67                | 68.50                                        | 25.00                                                | 96.50                                         | 95.00                                                   | 267.50                    | 131.00                                    |
| TCN SYDNEY     | 4,862.83   | 73.81%                  | 2,457.15                                          | 45.42     | 181.67                | 67.00                                        | 25.00                                                | 96.50                                         | 95.00                                                   | 267.50                    | 131.00                                    |
| Ten            |            |                         |                                                   |           |                       |                                              |                                                      |                                               |                                                         |                           |                                           |
| ADS ADELAIDE   | 4,399.17   | 66.78%                  | 2,065.12                                          | 164.00    | 233.50                | 22.00                                        | 32.00                                                | 61.50                                         | 109.50                                                  | 261.50                    | 102.50                                    |
| TVQ BRISBANE   | 4,393.25   | 66.69%                  | 2,058.20                                          | 164.25    | 234.13                | 22.00                                        | 32.00                                                | 61.50                                         | 109.50                                                  | 261.50                    | 102.50                                    |
| ATV MELBOURNE  | 4,400.08   | 66.79%                  | 2,055.12                                          | 164.25    | 234.13                | 22.00                                        | 32.00                                                | 61.50                                         | 109.50                                                  | 261.50                    | 102.50                                    |
| NEW PERTH      | 4,397.67   | 66.75%                  | 2,083.10                                          | 164.25    | 234.13                | 22.00                                        | 32.00                                                | 61.50                                         | 109.50                                                  | 261.50                    | 102.50                                    |
| TEN SYDNEY     | 4,399.50   | 66.78%                  | 2,056.12                                          | 164.25    | 234.13                | 22.00                                        | 32.00                                                | 61.50                                         | 109.50                                                  | 261.50                    | 102.50                                    |