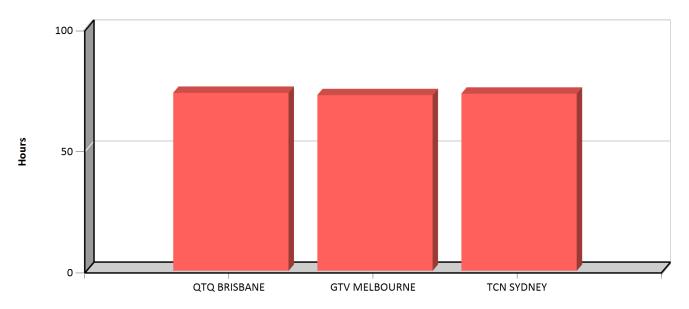

# First release Australian drama - Nine - January 2020 to December 2020

|                                      |         |              |                  | QTQ BR | RISBANE | GTV MEL | BOURNE | TCN SYDNEY |        |
|--------------------------------------|---------|--------------|------------------|--------|---------|---------|--------|------------|--------|
| Program Name                         | Channel | Drama Format | Format<br>Factor | Hours  | Score   | Hours   | Score  | Hours      | Score  |
| DOCTOR DOCTOR                        | NINE    | MINI-SERIES  | 4                | 10.00  | 40.00   | 10.00   | 40.00  | 10.00      | 40.00  |
| FRESH EGGS (NZ)                      | GEM     | MINI-SERIES  | 4                | 6.00   | 24.00   | 6.00    | 24.00  | 6.00       | 24.00  |
| HALIFAX: RETRIBUTION                 | NINE    | MINI-SERIES  | 4                | 7.67   | 30.66   | 7.67    | 30.66  | 7.67       | 30.66  |
| INFORMER 3838                        | NINE    | MINI-SERIES  | 4                | 3.75   | 15.00   | 3.75    | 15.00  | 3.75       | 15.00  |
| THE BROKENWOOD MYSTERIES (NZ)        | GEM     | MINI-SERIES  | 4                | 8.00   | 32.00   | 8.00    | 32.00  | 8.00       | 32.00  |
| WESTSIDE (NZ)                        | GEM     | MINI-SERIES  | 4                | 10.00  | 40.00   | 10.00   | 40.00  | 10.00      | 40.00  |
| Minimum annual score requirement: 25 | 0       |              |                  |        |         |         |        |            |        |
| Total                                |         |              |                  |        | 181.67  | 45.42   | 181.67 | 45.42      | 181.67 |
| Proportion of New Zealand drama      |         |              |                  |        | 52.84%  | 52.84%  | 52.84% | 52.84%     | 52.84% |