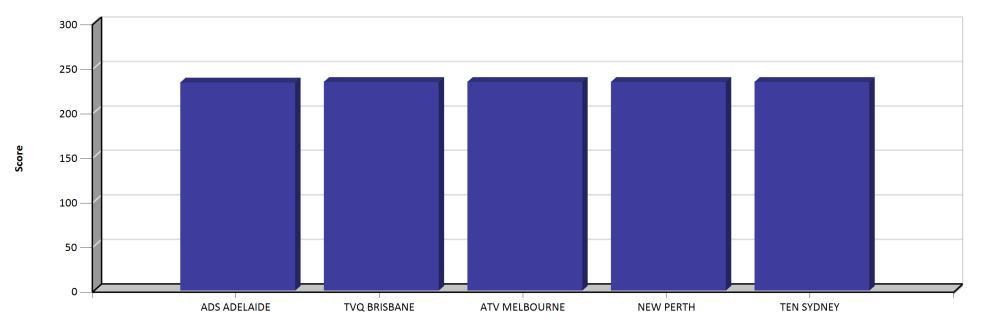

#### First release Australian drama score - January 2020 to December 2020

This line depicts the annual quota requirement (250 points)

# First release Australian drama - Ten - January 2020 to December 2020

|                                       |          |              |                  | ADS AD | ELAIDE | TVQ BR | ISBANE | ATV MEL | BOURNE | NEW PERTH |        | TEN SYDNEY |        |
|---------------------------------------|----------|--------------|------------------|--------|--------|--------|--------|---------|--------|-----------|--------|------------|--------|
| Program Name                          | Channel  | Drama Format | Format<br>Factor | Hours  | Score  | Hours  | Score  | Hours   | Score  | Hours     | Score  | Hours      | Score  |
| BOOK WEEK                             | 10       | FEATURE FILM | 2.5              | 1.00   | 2.50   | 1.00   | 2.50   | 1.00    | 2.50   | 1.00      | 2.50   | 1.00       | 2.50   |
| BREATH                                | 10       | FEATURE FILM | 4                | 2.33   | 9.33   | 2.33   | 9.33   | 2.33    | 9.33   | 2.33      | 9.33   | 2.33       | 9.33   |
| DRUNK HISTORY AUSTRALIA               | 10       | SERIES       | 3                | 3.00   | 9.00   | 3.00   | 9.00   | 3.00    | 9.00   | 3.00      | 9.00   | 3.00       | 9.00   |
| HOW TO STAY MARRIED                   | 10       | SERIES       | 3                | 4.00   | 12.00  | 4.00   | 12.00  | 4.00    | 12.00  | 4.00      | 12.00  | 4.00       | 12.00  |
| IN LIKE FLYNN                         | 10       | FEATURE FILM | 2.5              | 1.00   | 2.50   | 1.00   | 2.50   | 1.00    | 2.50   | 1.00      | 2.50   | 1.00       | 2.50   |
| KINNE TONIGHT                         | 10       | SERIES       | 3                | 3.50   | 10.50  | 3.50   | 10.50  | 3.50    | 10.50  | 3.50      | 10.50  | 3.50       | 10.50  |
| KOKO: A RED DOG STORY                 | 10       | FEATURE FILM | 2.5              | 1.67   | 4.16   | 1.67   | 4.16   | 1.67    | 4.16   | 1.67      | 4.16   | 1.67       | 4.16   |
| MARY MAGDALENE                        | 10       | FEATURE FILM | 4                | 1.42   | 5.66   | 1.42   | 5.66   | 1.42    | 5.66   | 1.42      | 5.66   | 1.42       | 5.66   |
| NEIGHBOURS                            | 10 PEACH | SERIAL       | 1                | 128.00 | 128.00 | 128.00 | 128.00 | 128.00  | 128.00 | 128.00    | 128.00 | 128.00     | 128.00 |
| NEIGHBOURS: END GAME                  | 10 PEACH | SERIAL       | 1                | 5.00   | 5.00   | 5.00   | 5.00   | 5.00    | 5.00   | 5.00      | 5.00   | 5.00       | 5.00   |
| SKINFORD CHAPTER TWO                  | 10 SHAKE | FEATURE FILM | 2.5              | 1.50   | 3.75   | 1.50   | 3.75   | 1.50    | 3.75   | 1.50      | 3.75   | 1.50       | 3.75   |
| THE BRIGHTON MIRACLE                  | 10       | FEATURE FILM | 2.5              | 1.50   | 3.75   | 1.75   | 4.37   | 1.75    | 4.37   | 1.75      | 4.37   | 1.75       | 4.37   |
| THE MERGER                            | 10       | FEATURE FILM | 2.5              | 2.00   | 5.00   | 2.00   | 5.00   | 2.00    | 5.00   | 2.00      | 5.00   | 2.00       | 5.00   |
| THE SECRETS SHE KEEPS                 | 10       | MINI-SERIES  | 4                | 6.00   | 24.00  | 6.00   | 24.00  | 6.00    | 24.00  | 6.00      | 24.00  | 6.00       | 24.00  |
| THREE SUMMERS                         | 10       | FEATURE FILM | 4                | 2.08   | 8.33   | 2.08   | 8.33   | 2.08    | 8.33   | 2.08      | 8.33   | 2.08       | 8.33   |
| Minimum annual score requirement: 250 | )        |              |                  |        |        |        |        |         |        |           |        |            |        |
| Total                                 |          |              |                  | 164.00 | 233.50 | 164.25 | 234.13 | 164.25  | 234.13 | 164.25    | 234.13 | 164.25     | 234.13 |
| Proportion of New Zealand drama       |          |              |                  | 0.00%  | 0.00%  | 0.00%  | 0.00%  | 0.00%   | 0.00%  | 0.00%     | 0.00%  | 0.00%      | 0.00%  |