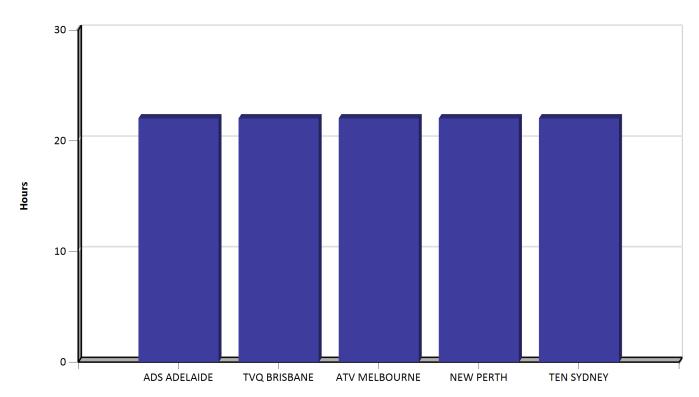

## First release Australian documentary - Ten - January 2020 to December 2020

|                                       |         | ADS<br>ADELAIDE | TVQ<br>BRISBANE | ATV<br>MELBOURNE | NEW<br>PERTH | TEN<br>SYDNEY |
|---------------------------------------|---------|-----------------|-----------------|------------------|--------------|---------------|
| Program Name                          | Channel | Hours           | Hours           | Hours            | Hours        | Hours         |
| AMBULANCE AUSTRALIA                   | 10      | 8.00            | 8.00            | 8.00             | 8.00         | 8.00          |
| BONDI FOREVER                         | 10      | 2.00            | 2.00            | 2.00             | 2.00         | 2.00          |
| BONDI RESCUE                          | 10      | 5.00            | 5.00            | 5.00             | 5.00         | 5.00          |
| BONDI RESCUE KATHMANDU COAST TO COAST | 10      | 1.00            | 1.00            | 1.00             | 1.00         | 1.00          |
| LINDY CHAMBERLAIN: THE TRUE STORY     | 10      | 3.00            | 3.00            | 3.00             | 3.00         | 3.00          |
| TODD SAMPSON'S BODY HACK              | 10      | 3.00            | 3.00            | 3.00             | 3.00         | 3.00          |
| Minimum annual score requirement: 20  |         |                 |                 |                  |              |               |
| Total                                 |         | 22.00           | 22.00           | 22.00            | 22.00        | 22.00         |
| Proportion of New Zealand documentary |         | 0.00%           | 0.00%           | 0.00%            | 0.00%        | 0.00%         |

First release Australian documentary - Ten - January 2020 to December 2020