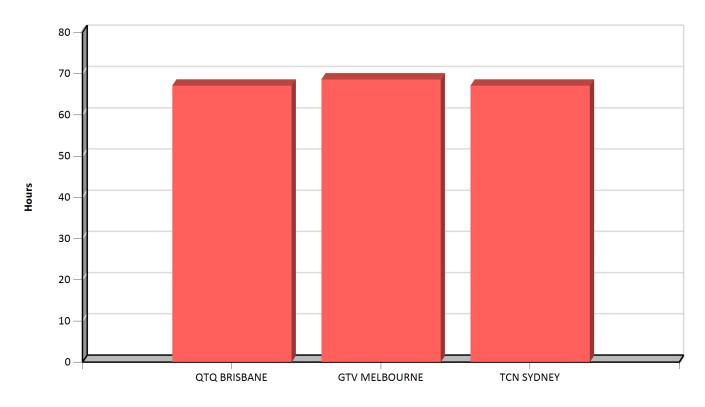

# Australian content transmission non-primary channel - January 2020 to December 2020

# acma.gov.au

| Quota          |            | n programs<br>9 channel | Australian<br>programs<br>non-primary<br>channels |           | release<br>an drama * | First release<br>Australian<br>documentary * | First release<br>Australian<br>children's<br>drama * | Repeat<br>Australian<br>children's<br>drama * | First release<br>Australian<br>children's<br>programs * | All children's programs * | All Australian<br>preschool<br>programs * |
|----------------|------------|-------------------------|---------------------------------------------------|-----------|-----------------------|----------------------------------------------|------------------------------------------------------|-----------------------------------------------|---------------------------------------------------------|---------------------------|-------------------------------------------|
| Measure        | per cent 6 | am - 12mn               | (total annual<br>hours)                           | (total an | nual score)           | (total annual<br>hours)                      | (total annual hours)                                 | (total annual<br>hours)                       | (total annual hours)                                    | (total annual<br>hours)   | (total annual<br>hours)                   |
| Minimum annual |            | 55                      | 1460                                              |           | 250                   | 20                                           | 25                                                   | 8                                             | 50% of All children's<br>programs<br>(see next column)  | 260                       | 130                                       |
| requirement    | hours      | %                       | hours                                             | hours     | score                 | hours                                        | hours                                                | hours                                         | hours                                                   | hours                     | hours                                     |
| Seven          |            |                         |                                                   |           |                       |                                              |                                                      |                                               |                                                         |                           |                                           |
| SAS ADELAIDE   | 4,872.72   | 73.96%                  | 4,306.70                                          | 148.63    | 255.51                | 80.87                                        | 4.00                                                 | 33.00                                         | 9.00                                                    | 87.00                     | 41.50                                     |
| BTQ BRISBANE   | 4,696.78   | 71.29%                  | 4,450.90                                          | 148.70    | 255.83                | 78.28                                        | 4.00                                                 | 33.00                                         | 9.00                                                    | 87.00                     | 41.50                                     |
| HSV MELBOURNE  | 4,912.45   | 74.57%                  | 4,274.73                                          | 148.52    | 255.07                | 78.95                                        | 4.00                                                 | 33.00                                         | 9.00                                                    | 87.00                     | 41.50                                     |
| TVW PERTH      | 4,590.87   | 69.69%                  | 4,613.60                                          | 148.33    | 254.78                | 81.98                                        | 4.00                                                 | 33.00                                         | 9.00                                                    | 87.00                     | 41.50                                     |
| ATN SYDNEY     | 4,688.83   | 71.17%                  | 4,465.12                                          | 148.47    | 254.87                | 79.28                                        | 4.00                                                 | 33.00                                         | 9.00                                                    | 87.00                     | 41.50                                     |
| Nine           |            |                         |                                                   |           |                       |                                              |                                                      |                                               |                                                         |                           |                                           |
| QTQ BRISBANE   | 4,850.70   | 73.63%                  | 2,470.08                                          | 45.42     | 181.67                | 67.00                                        | 25.00                                                | 96.50                                         | 95.00                                                   | 267.50                    | 131.00                                    |
| GTV MELBOURNE  | 4,750.18   | 72.10%                  | 2,632.62                                          | 45.42     | 181.67                | 68.50                                        | 25.00                                                | 96.50                                         | 95.00                                                   | 267.50                    | 131.00                                    |
| TCN SYDNEY     | 4,862.83   | 73.81%                  | 2,457.15                                          | 45.42     | 181.67                | 67.00                                        | 25.00                                                | 96.50                                         | 95.00                                                   | 267.50                    | 131.00                                    |
| Ten            |            |                         |                                                   |           |                       |                                              |                                                      |                                               |                                                         |                           |                                           |
| ADS ADELAIDE   | 4,399.17   | 66.78%                  | 2,065.12                                          | 164.00    | 233.50                | 22.00                                        | 32.00                                                | 61.50                                         | 109.50                                                  | 261.50                    | 102.50                                    |
| TVQ BRISBANE   | 4,393.25   | 66.69%                  | 2,058.20                                          | 164.25    | 234.13                | 22.00                                        | 32.00                                                | 61.50                                         | 109.50                                                  | 261.50                    | 102.50                                    |
| ATV MELBOURNE  | 4,400.08   | 66.79%                  | 2,055.12                                          | 164.25    | 234.13                | 22.00                                        | 32.00                                                | 61.50                                         | 109.50                                                  | 261.50                    | 102.50                                    |
| NEW PERTH      | 4,397.67   | 66.75%                  | 2,083.10                                          | 164.25    | 234.13                | 22.00                                        | 32.00                                                | 61.50                                         | 109.50                                                  | 261.50                    | 102.50                                    |
| TEN SYDNEY     | 4,399.50   | 66.78%                  | 2,056.12                                          | 164.25    | 234.13                | 22.00                                        | 32.00                                                | 61.50                                         | 109.50                                                  | 261.50                    | 102.50                                    |