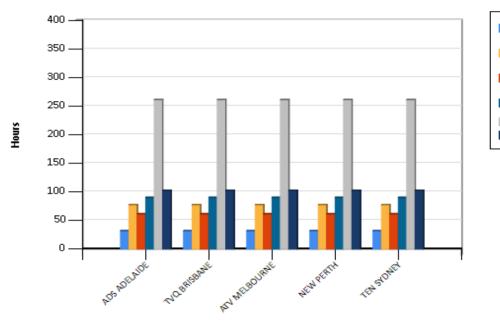

## First release Australian drama, First release Australian documentary, All children's and preschool programs - January 2020 to December 2020

# Australian children's programs - January 2020 to December 2020

# C (children's) and P (preschool) programs - Ten - January 2020 to December 2020

|                                                  |               |        | ADS      | TVQ      | ATV       | NEW    | TEN    |
|--------------------------------------------------|---------------|--------|----------|----------|-----------|--------|--------|
|                                                  |               |        | ADELAIDE | BRISBANE | MELBOURNE | PERTH  | SYDNEY |
|                                                  |               |        | Hours    | Hours    | Hours     | Hours  | Hours  |
| 1. First release Australian children's drama     |               | Series | nours    | nouis    | nours     | nours  | nouis  |
| FOR REAL                                         | 10 SHAKE      | 1      | 18.50    | 18.50    | 18.50     | 18.50  | 18.50  |
| RANDOM & WHACKY                                  | 10 PEACH      | 2      | 13.50    | 13.50    | 13.50     | 13.50  | 13.50  |
| Minimum annual requirement: 25 hours             | 101 E. (611   | -      | 15.50    | 15.50    | 15.50     | 15.50  | 15.5   |
| Total                                            |               |        | 32.00    | 32.00    | 32.00     | 32.00  | 32.00  |
| 2. First release Australian children's non-drama |               | Series | 52.00    | 52.00    | 52.00     | 52.00  | 52.0   |
| SCOPE                                            | 10 PEACH      | 5      | 14.00    | 14.00    | 14.00     | 14.00  | 14.00  |
| TOTALLY WILD                                     | 10 PEACH      | 26     | 50.00    | 50.00    | 50.00     | 50.00  | 50.0   |
|                                                  | 10 SHAKE      | 25     | 0.50     | 0.50     | 0.50      | 0.50   | 0.5    |
|                                                  | TO SHARE      | 25     | 10.50    | 10.50    | 10.50     | 10.50  | 10.5   |
|                                                  |               | 20     | 2.50     | 2.50     | 2.50      | 2.50   | 2.50   |
| Minimum annual requirement: n/a hours            |               | 27     | 2.50     | 2.50     | 2.50      | 2.50   | 2.50   |
| Total                                            |               |        | 77.50    | 77.50    | 77.50     | 77.50  | 77.5   |
| First release Australian children's programs     |               |        | 77.50    | 77150    | 77.50     | 77.50  | ,,,,,, |
| First release Australian C programs (1 + 2)      | 10 PEACH      |        | 77.50    | 77.50    | 77.50     | 77.50  | 77.50  |
|                                                  | 10 FEAR       |        | 32.00    | 32.00    | 32.00     | 32.00  | 32.00  |
| Minimum annual requirement: 50% of All childre   |               |        | 52.00    | 52.00    | 52.00     | 52.00  | 52.00  |
| (130.75 hours for all licensees in this network) | in 5 programs |        |          |          |           |        |        |
| Total                                            |               |        | 109.50   | 109.50   | 109.50    | 109.50 | 109.50 |
| 3. Repeat Australian children's drama            |               | Series |          |          |           |        |        |
| BAREFOOT BANDITS (NZ)                            | 10 PEACH      | 1      | 13.50    | 13.50    | 13.50     | 13.50  | 13.50  |
| JAR DWELLERS SOS                                 | 10 PEACH      | 2      | 13.00    | 13.00    | 13.00     | 13.00  | 13.00  |
| KUUKUU HARAJUKU                                  | 10 PEACH      | 3      | 12.00    | 12.00    | 12.00     | 12.00  | 12.00  |
| QUIMBO'S QUEST (NZ)                              | 10 PEACH      | 1      | 13.00    | 13.00    | 13.00     | 13.00  | 13.00  |
| THE BUREAU OF MAGICAL THINGS                     | 10 PEACH      | 1      | 10.00    | 10.00    | 10.00     | 10.00  | 10.00  |
| Minimum annual score requirement: 8 hours        |               |        |          |          |           |        |        |
| Total                                            |               |        | 61.50    | 61.50    | 61.50     | 61.50  | 61.50  |
| 4. Repeat Australian children's non-drama        |               | Series |          |          |           |        |        |
| GAMIFY                                           | 10 PEACH      | 1      | 18.50    | 18.50    | 18.50     | 18.50  | 18.50  |
| SCOPE                                            | 10 PEACH      | 4      | 24.00    | 24.00    | 24.00     | 24.00  | 24.0   |
| TOTALLY WILD                                     | 10 PEACH      | 23     | 27.00    | 27.00    | 27.00     | 27.00  | 27.0   |
|                                                  |               | 24     | 21.00    | 21.00    | 21.00     | 21.00  | 21.00  |
| Minimum annual requirement: n/a hours            |               |        |          |          |           |        |        |
| Total                                            |               |        | 90.50    | 90.50    | 90.50     | 90.50  | 90.50  |
| All children's programs                          |               | 1      |          |          |           |        |        |
| C programs (1 + 2 + 3 + 4)                       | 10 PEACH      |        | 229.50   | 229.50   | 229.50    | 229.50 | 229.50 |
|                                                  | 10 SHAKE      |        | 32.00    | 32.00    | 32.00     | 32.00  | 32.00  |
| Minimum annual score requirement: 260 hours      |               |        |          |          |           |        |        |
| Total                                            |               |        | 261.50   | 261.50   | 261.50    | 261.50 | 261.50 |
| 5. Australian preschool programs                 |               | Series |          |          |           |        |        |
| CROCAMOLE                                        | 10 PEACH      | 2      | 13.00    | 13.00    | 13.00     | 13.00  | 13.0   |
|                                                  |               | 3      | 83.50    | 83.50    | 83.50     | 83.50  | 83.50  |
|                                                  | 10 SHAKE      | 3      | 6.00     | 6.00     | 6.00      | 6.00   | 6.00   |
| Minimum annual score requirement: 130 hours      |               |        |          |          |           |        |        |
| Total                                            |               |        | 102.50   | 102.50   | 102.50    | 102.50 | 102.50 |