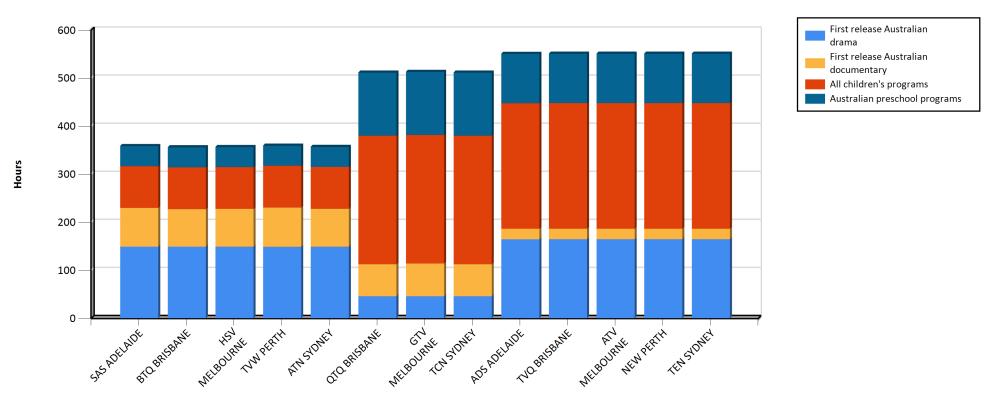

## First release Australian drama, First release Australian documentary, All children's and preschool programs - January 2020 to December 2020