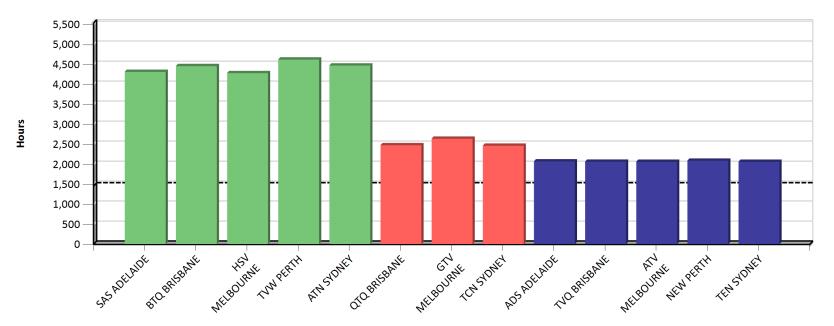

# Australian content transmission non-primary channel - January 2020 to December 2020