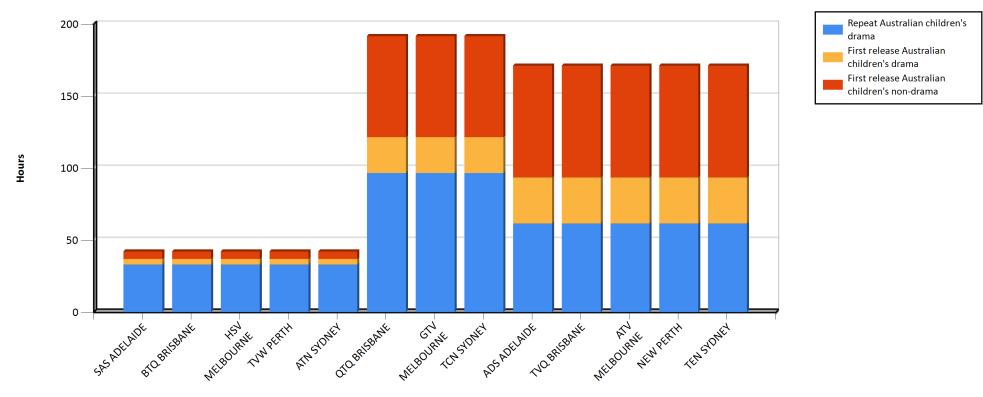

lm that does not meet the format factor 4 requirements
- 2.5 for a serial or series produced at the rate of one hour or less per week, but does not meet format factor 3 requirements
- 1 for a series/serial produced at the rate of more than one hour per week



# Australian content transmission - primary channel - January 2020 to December 2020

This line depicts the annual quota requirement (55% between 6am and midnight)



# Australian content transmission non-primary channel - January 2020 to December 2020





#### First release Australian drama score - January 2020 to December 2020

This line depicts the annual quota requirement (250 points)



## First release Australian drama, First release Australian documentary, All children's and preschool programs - January 2020 to December 2020



# Australian children's programs - January 2020 to December 2020

# First release Australian drama - Seven - January 2020 to December 2020

|                                       |         |              |                  | SAS AD | ELAIDE | BTQ BR | ISBANE | HSV MEI | HSV MELBOURNE TVW PERTH |        | PERTH  | ATN SYDNEY |        |
|---------------------------------------|---------|--------------|------------------|--------|--------|--------|--------|---------|-------------------------|--------|--------|------------|--------|
| Program Name                          | Channel | Drama Format | Format<br>Factor | Hours  | Score  | Hours  | Score  | Hours   | Score                   | Hours  | Score  | Hours      | Score  |
| 2:22                                  | SEVEN   | FEATURE FILM