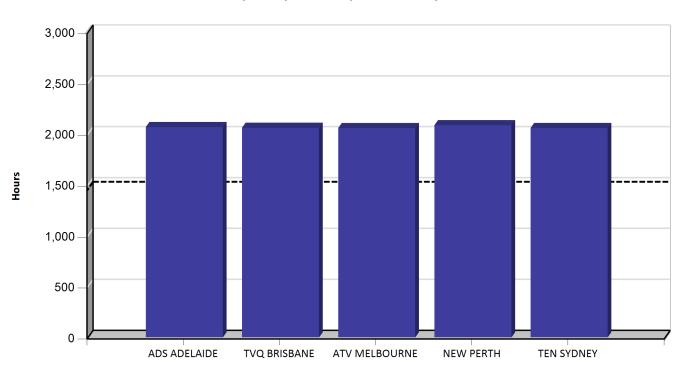

# Australian children's programs - January 2020 to December 2020

# C (children's) and P (preschool) programs - Ten - January 2020 to December 2020

|                                                  |               |        | ADS      | TVQ      | ATV       | NEW    | TEN    |
|--------------------------------------------------|---------------|--------|----------|----------|-----------|--------|--------|
|                                                  |               |        | ADELAIDE | BRISBANE | MELBOURNE | PERTH  | SYDNEY |
|                                                  |               |        | Hours    | Hours    | Hours     | Hours  | Hours  |
| 1. First release Australian children's drama     |               | Series | nours    | nouis    | nours     | nours  | nouis  |
| FOR REAL                                         | 10 SHAKE      | 1      | 18.50    | 18.50    | 18.50     | 18.50  | 18.50  |
| RANDOM & WHACKY                                  | 10 PEACH      | 2      | 13.50    | 13.50    | 13.50     | 13.50  | 13.50  |
| Minimum annual requirement: 25 hours             | 101 E. (611   | -      | 15.50    | 15.50    | 15.50     | 15.50  | 15.5   |
| Total                                            |               |        | 32.00    | 32.00    | 32.00     | 32.00  | 32.00  |
| 2. First release Australian children's non-drama |               | Series | 52.00    | 52.00    | 52.00     | 52.00  | 52.0   |
| SCOPE                                            | 10 PEACH      | 5      | 14.00    | 14.00    | 14.00     | 14.00  | 14.00  |
| TOTALLY WILD                                     | 10 PEACH      | 26     | 50.00    | 50.00    | 50.00     | 50.00  | 50.0   |
|                                                  | 10 SHAKE      | 25     | 0.50     | 0.50     | 0.50      | 0.50   | 0.5    |
|                                                  | TO SHARE      | 25     | 10.50    | 10.50    | 10.50     | 10.50  | 10.5   |
|                                                  |               | 20     | 2.50     | 2.50     | 2.50      | 2.50   | 2.50   |
| Minimum annual requirement: n/a hours            |               | 27     | 2.50     | 2.50     | 2.50      | 2.50   | 2.50   |
| Total                                            |               |        | 77.50    | 77.50    | 77.50     | 77.50  | 77.5   |
| First release Australian children's programs     |               |        | 77.50    | 77150    | 77.50     | 77.50  | ,,,,,, |
| First release Australian C programs (1 + 2)      | 10 PEACH      |        | 77.50    | 77.50    | 77.50     | 77.50  | 77.50  |
|                                                  | 10 FEAR       |        | 32.00    | 32.00    | 32.00     | 32.00  | 32.00  |
| Minimum annual requirement: 50% of All childre   |               |        | 52.00    | 52.00    | 52.00     | 52.00  | 52.00  |
| (130.75 hours for all licensees in this network) | in 5 programs |        |          |          |           |        |        |
| Total                                            |               |        | 109.50   | 109.50   | 109.50    | 109.50 | 109.50 |
| 3. Repeat Australian children's drama            |               | Series |          |          |           |        |        |
| BAREFOOT BANDITS (NZ)                            | 10 PEACH      | 1      | 13.50    | 13.50    | 13.50     | 13.50  | 13.50  |
| JAR DWELLERS SOS                                 | 10 PEACH      | 2      | 13.00    | 13.00    | 13.00     | 13.00  | 13.00  |
| KUUKUU HARAJUKU                                  | 10 PEACH      | 3      | 12.00    | 12.00    | 12.00     | 12.00  | 12.00  |
| QUIMBO'S QUEST (NZ)                              | 10 PEACH      | 1      | 13.00    | 13.00    | 13.00     | 13.00  | 13.00  |
| THE BUREAU OF MAGICAL THINGS                     | 10 PEACH      | 1      | 10.00    | 10.00    | 10.00     | 10.00  | 10.00  |
| Minimum annual score requirement: 8 hours        |               |        |          |          |           |        |        |
| Total                                            |               |        | 61.50    | 61.50    | 61.50     | 61.50  | 61.50  |
| 4. Repeat Australian children's non-drama        |               | Series |          |          |           |        |        |
| GAMIFY                                           | 10 PEACH      | 1      | 18.50    | 18.50    | 18.50     | 18.50  | 18.50  |
| SCOPE                                            | 10 PEACH      | 4      | 24.00    | 24.00    | 24.00     | 24.00  | 24.0   |
| TOTALLY WILD                                     | 10 PEACH      | 23     | 27.00    | 27.00    | 27.00     | 27.00  | 27.0   |
|                                                  |               | 24     | 21.00    | 21.00    | 21.00     | 21.00  | 21.00  |
| Minimum annual requirement: n/a hours            |               |        |          |          |           |        |        |
| Total                                            |               |        | 90.50    | 90.50    | 90.50     | 90.50  | 90.50  |
| All children's programs                          |               | 1      |          |          |           |        |        |
| C programs (1 + 2 + 3 + 4)                       | 10 PEACH      |        | 229.50   | 229.50   | 229.50    | 229.50 | 229.50 |
|                                                  | 10 SHAKE      |        | 32.00    | 32.00    | 32.00     | 32.00  | 32.00  |
| Minimum annual score requirement: 260 hours      |               |        |          |          |           |        |        |
| Total                                            |               |        | 261.50   | 261.50   | 261.50    | 261.50 | 261.50 |
| 5. Australian preschool programs                 |               | Series |          |          |           |        |        |
| CROCAMOLE                                        | 10 PEACH      | 2      | 13.00    | 13.00    | 13.00     | 13.00  | 13.0   |
|                                                  |               | 3      | 83.50    | 83.50    | 83.50     | 83.50  | 83.50  |
|                                                  | 10 SHAKE      | 3      | 6.00     | 6.00     | 6.00      | 6.00   | 6.00   |
| Minimum annual score requirement: 130 hours      |               |        |          |          |           |        |        |
| Total                                            |               |        | 102.50   | 102.50   | 102.50    | 102.50 | 102.50 |