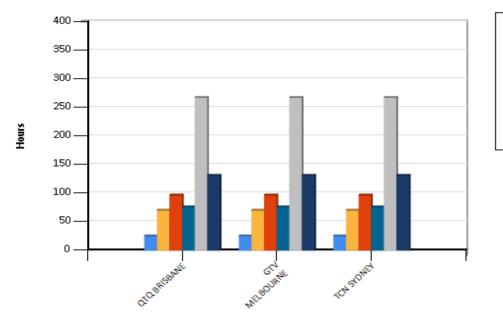

# Australian children's programs - January 2020 to December 2020

# C (children's) and P (preschool) programs - Nine - January 2020 to December 2020

|                                                                                                       |            |          | QTQ<br>BRISBANE | GTV<br>MELBOURNE | TCN<br>SYDNEY |
|-------------------------------------------------------------------------------------------------------|------------|----------|-----------------|------------------|---------------|
|                                                                                                       |            |          | Hours           | Hours            | Hours         |
| 1. First release Australian children's drama                                                          |            | Series   |                 |                  |               |
| ALIEN TV                                                                                              | GO         | 1        | 10.50           | 10.50            | 10.50         |
| BERRY BEES                                                                                            | GO         | 1        | 6.50            | 6.50             | 6.50          |
| MAYA THE BEE: THE HONEY GAMES                                                                         | GO         |          | 4.50            | 4.50             | 4.50          |
| THE GAMERS 2037                                                                                       | GO         | 1        | 3.50            | 3.50             | 3.50          |
| Minimum annual requirement: 25 hours                                                                  |            |          |                 |                  |               |
| Total                                                                                                 |            |          | 25.00           | 25.00            | 25.00         |
| 2. First release Australian children's non-drama                                                      |            | Series   |                 |                  |               |
| BRAINBUZZ                                                                                             | GO         | 2        | 5.00            | 5.00             | 5.00          |
| SMASHHDOWN!                                                                                           | GO         | 2        | 65.00           | 65.00            | 65.00         |
| Minimum annual requirement: n/a hours                                                                 | <b>_</b>   | <u>.</u> |                 |                  |               |
| Total                                                                                                 |            |          | 70.00           | 70.00            | 70.00         |
| First release Australian children's programs                                                          |            |          |                 |                  |               |
| First release Australian C programs (1 + 2)                                                           | GO         | 1        | 95.00           | 95.00            | 95.00         |
| Minimum annual requirement: 50% of All children's<br>(133.75 hours for all licensees in this network) | s programs |          |                 |                  |               |
| Total                                                                                                 |            |          | 95.00           | 95.00            | 95.00         |
| 3. Repeat Australian children's drama                                                                 |            | Series   |                 |                  |               |
| ALIEN TV                                                                                              | GO         | 1        | 2.50            | 2.50             | 2.50          |
| BERRY BEES                                                                                            | GO         | 1        | 11.50           | 11.50            | 11.50         |
| DUMBOTZ                                                                                               | GO         | 1        | 9.50            | 9.50             | 9.50          |
| FANSHAW & CRUDNUT                                                                                     | GO         | 1        | 24.00           | 24.00            | 24.00         |
| FANSHAW & CRUDNUT - ATTACK OF THE SLUG                                                                | GO         | -        | 2.00            | 2.00             | 2.00          |
| SANTAS                                                                                                |            |          | 2.00            | 2.00             | 2100          |
| NATE IS LATE                                                                                          | GO         | 1        | 11.50           | 11.50            | 11.50         |
| PIRATE EXPRESS                                                                                        | GO         | 1        | 8.00            | 8.00             | 8.00          |
| SKINNER BOYS                                                                                          | GO         | 2        | 15.00           | 15.00            | 15.00         |
| SPACE CHICKENS IN SPACE                                                                               | GO         | 1        | 12.50           | 12.50            | 12.50         |
| Minimum annual score requirement: 8 hours                                                             |            | -        |                 |                  |               |
| Total                                                                                                 |            |          | 96.50           | 96.50            | 96.50         |
| 4. Repeat Australian children's non-drama                                                             |            | Series   |                 |                  |               |
| BRAINBUZZ                                                                                             | GO         | 2        | 32.50           | 32.50            | 32.50         |
| SMASHHDOWN!                                                                                           | GO         | 1        | 28.50           | 28.50            | 28.50         |
|                                                                                                       |            | 2        | 15.00           | 15.00            | 15.00         |
| Minimum annual requirement: n/a hours                                                                 |            |          |                 |                  |               |
| Total                                                                                                 |            |          | 76.00           | 76.00            | 76.00         |
| All children's programs                                                                               |            | 1        |                 |                  |               |
| C programs (1 + 2 + 3 + 4)                                                                            | GO         |          | 267.50          | 267.50           | 267.50        |
| Minimum annual score requirement: 260 hours                                                           |            |          |                 |                  |               |
| Total                                                                                                 |            |          | 267.50          | 267.50           | 267.50        |
| 5. Australian preschool programs                                                                      |            | Series   |                 |                  |               |
| I AM ME                                                                                               | GO         | 1        | 22.50           | 22.50            | 22.50         |
|                                                                                                       |            | 2        | 22.50           | 22.50            | 22.50         |
| SURPRISES                                                                                             | GO         | 2        | 22.50           | 22.50            | 22.50         |
|                                                                                                       | -          | 3        | 29.50           | 29.50            | 29.50         |
| TEDDIES                                                                                               | GO         | 2        | 34.00           | 34.00            | 34.00         |
| Minimum annual score requirement: 130 hours                                                           |            |          |                 |                  | 2.100         |
| Total                                                                                                 |            |          | 131.00          | 131.00           | 131.00        |