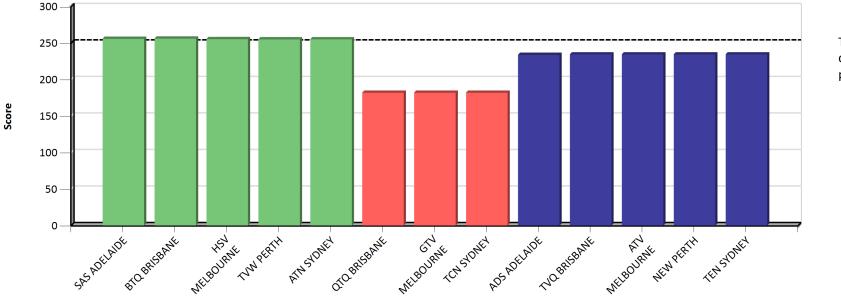

#### First release Australian drama score - January 2020 to December 2020

This line depicts the annual quota requirement (250 points)