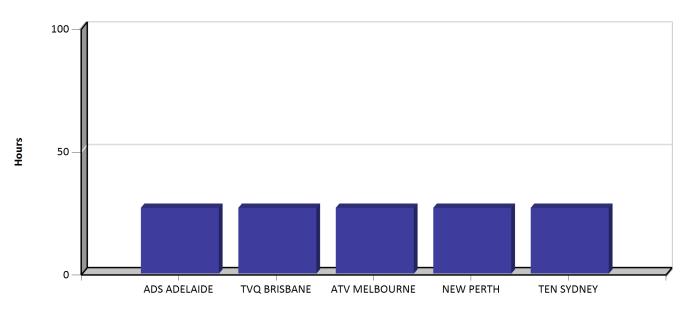

# Australian children's programs - January 2020 to December 2020

# C (children's) and P (preschool) programs - Seven - January 2020 to December 2020

|                                                                                                    |            |        | SAS      | BTQ      | HSV       | TVW   | ATN    |
|----------------------------------------------------------------------------------------------------|------------|--------|----------|----------|-----------|-------|--------|
|                                                                                                    |            |        | ADELAIDE | BRISBANE | MELBOURNE | PERTH | SYDNEY |
|                                                                                                    |            |        | Hours    | Hours    | Hours     | Hours | Hours  |
| 1. First release Australian children's drama                                                       |            | Series |          |          |           |       |        |
| LARRY THE WONDERPUP                                                                                | 7TWO       | 2      | 4.00     | 4.00     | 4.00      | 4.00  | 4.00   |
| Minimum annual requirement: 25 hours                                                               |            |        |          |          |           |       |        |
| Total                                                                                              |            |        | 4.00     | 4.00     | 4.00      | 4.00  | 4.00   |
| 2. First release Australian children's non-drama                                                   |            | Series |          |          |           |       |        |
| GET CLEVER                                                                                         | 7TWO       | 3      | 5.00     | 5.00     | 5.00      | 5.00  | 5.00   |
| Minimum annual requirement: n/a hours                                                              |            |        |          |          |           |       |        |
| Total                                                                                              |            |        | 5.00     | 5.00     | 5.00      | 5.00  | 5.00   |
| First release Australian children's programs                                                       |            | 1      |          |          |           |       |        |
| First release Australian C programs (1 + 2)                                                        | 7TWO       |        | 9.00     | 9.00     | 9.00      | 9.00  | 9.00   |
| Minimum annual requirement: 50% of All children'<br>(43.5 hours for all licensees in this network) | s programs |        |          |          |           |       |        |
| Total                                                                                              |            |        | 9.00     | 9.00     | 9.00      | 9.00  | 9.00   |
| 3. Repeat Australian children's drama                                                              |            | Series |          |          |           |       |        |
| BEAT BUGS                                                                                          | 7TWO       | 1      | 7.00     | 7.00     | 7.00      | 7.00  | 7.00   |
| BOTTERSNIKES AND GUMBLES                                                                           | 7TWO       | 1      | 13.00    | 13.00    | 13.00     | 13.00 | 13.00  |
| THE WILD ADVENTURES OF BLINKY BILL                                                                 | 7TWO       | 1      | 13.00    | 13.00    | 13.00     | 13.00 | 13.00  |
| Minimum annual score requirement: 8 hours                                                          |            |        |          |          |           |       |        |
| Total                                                                                              |            |        | 33.00    | 33.00    | 33.00     | 33.00 | 33.00  |
| 4. Repeat Australian children's non-drama                                                          |            | Series |          |          |           |       |        |
| FLUSHED                                                                                            | 7TWO       | 2      | 2.50     | 2.50     | 2.50      | 2.50  | 2.50   |
| GET ARTY                                                                                           | 7TWO       | 1      | 19.00    | 19.00    | 19.00     | 19.00 | 19.00  |
| ZOOMOO LOST (NZ)                                                                                   | 7TWO       | 1      | 9.50     | 9.50     | 9.50      | 9.50  | 9.50   |
| ZOOMOO WILD FRIENDS (NZ)                                                                           | 7TWO       | 2      | 14.00    | 14.00    | 14.00     | 14.00 | 14.00  |
| Minimum annual requirement: n/a hours                                                              |            |        |          |          |           |       |        |
| Total                                                                                              |            |        | 45.00    | 45.00    | 45.00     | 45.00 | 45.00  |
| All children's programs                                                                            |            | 1      |          |          |           |       |        |
| C programs (1 + 2 + 3 + 4)                                                                         | 7TWO       |        | 87.00    | 87.00    | 87.00     | 87.00 | 87.00  |
| Minimum annual score requirement: 260 hours                                                        |            |        |          |          |           |       |        |
| Total                                                                                              |            |        | 87.00    | 87.00    | 87.00     | 87.00 | 87.00  |
| 5. Australian preschool programs                                                                   |            | Series |          |          |           |       |        |
| PIPSQUEAKS                                                                                         | 7TWO       | 1      | 22.50    | 22.50    | 22.50     | 22.50 | 22.50  |
|                                                                                                    |            | 2      | 2.50     | 2.50     | 2.50      | 2.50  | 2.50   |
| ТОҮВОХ                                                                                             | 7TWO       | 2      | 16.50    | 16.50    | 16.50     | 16.50 | 16.50  |
| Minimum annual score requirement: 130 hours                                                        |            |        |          |          |           |       |        |
| Total                                                                                              |            |        | 41.50    | 41.50    | 41.50     | 41.50 | 41.50  |