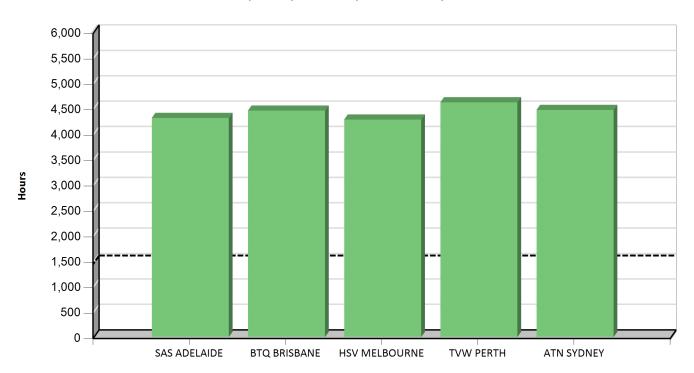

# Australian content transmission - primary channel - January 2020 to December 2020

This line depicts the annual quota requirement (55% between 6am and midnight)

# acma.gov.au

| Quota          |            | n programs<br>9 channel | Australian<br>programs<br>non-primary<br>channels |           | release<br>an drama * | First release<br>Australian<br>documentary * | First release<br>Australian<br>children's<br>drama * | Repeat<br>Australian<br>children's<br>drama * | First release<br>Australian<br>children's<br>programs * | All children's programs * | All Australian<br>preschool<br>programs * |
|----------------|------------|-------------------------|---------------------------------------------------|-----------|-----------------------|----------------------------------------------|------------------------------------------------------|-----------------------------------------------|---------------------------------------------------------|---------------------------|-------------------------------------------|
| Measure        | per cent 6 | am - 12mn               | (total annual<br>hours)                           | (total an | nual score)           | (total annual<br>hours)                      | (total annual hours)                                 | (total annual<br>hours)                       | (total annual hours)                                    | (total annual<br>hours)   | (total annual<br>hours)                   |
| Minimum annual |            | 55                      | 1460                                              |           | 250                   | 20                                           | 25                                                   | 8                                             | 50% of All children's<br>programs<br>(see next column)  | 260                       | 130                                       |
| requirement    | hours      | %                       | hours                                             | hours     | score                 | hours                                        | hours                                                | hours                                         | hours                                                   | hours                     | hours                                     |
| Seven          |            |                         |                                                   |           |                       |                                              |                                                      |                                               |                                                         |                           |                                           |
| SAS ADELAIDE   | 4,872.72   | 73.96%                  | 4,306.70                                          | 148.63    | 255.51                | 80.87                                        | 4.00                                                 | 33.00                                         | 9.00                                                    | 87.00                     | 41.50                                     |
| BTQ BRISBANE   | 4,696.78   | 71.29%                  | 4,450.90                                          | 148.70    | 255.83                | 78.28                                        | 4.00                                                 | 33.00                                         | 9.00                                                    | 87.00                     | 41.50                                     |
| HSV MELBOURNE  | 4,912.45   | 74.57%                  | 4,274.73                                          | 148.52    | 255.07                | 78.95                                        | 4.00                                                 | 33.00                                         | 9.00                                                    | 87.00                     | 41.50                                     |
| TVW PERTH      | 4,590.87   | 69.69%                  | 4,613.60                                          | 148.33    | 254.78                | 81.98                                        | 4.00                                                 | 33.00                                         | 9.00                                                    | 87.00                     | 41.50                                     |
| ATN SYDNEY     | 4,688.83   | 71.17%                  | 4,465.12                                          | 148.47    | 254.87                | 79.28                                        | 4.00                                                 | 33.00                                         | 9.00                                                    | 87.00                     | 41.50                                     |
| Nine           |            |                         |                                                   |           |                       |                                              |                                                      |                                               |                                                         |                           |                                           |
| QTQ BRISBANE   | 4,850.70   | 73.63%                  | 2,470.08                                          | 45.42     | 181.67                | 67.00                                        | 25.00                                                | 96.50                                         | 95.00                                                   | 267.50                    | 131.00                                    |
| GTV MELBOURNE  | 4,750.18   | 72.10%                  | 2,632.62                                          | 45.42     | 181.67                | 68.50                                        | 25.00                                                | 96.50                                         | 95.00                                                   | 267.50                    | 131.00                                    |
| TCN SYDNEY     | 4,862.83   | 73.81%                  | 2,457.15                                          | 45.42     | 181.67                | 67.00                                        | 25.00                                                | 96.50                                         | 95.00                                                   | 267.50                    | 131.00                                    |
| Ten            |            |                         |                                                   |           |                       |                                              |                                                      |                                               |                                                         |                           |                                           |
| ADS ADELAIDE   | 4,399.17   | 66.78%                  | 2,065.12                                          | 164.00    | 233.50                | 22.00                                        | 32.00                                                | 61.50                                         | 109.50                                                  | 261.50                    | 102.50                                    |
| TVQ BRISBANE   | 4,393.25   | 66.69%                  | 2,058.20                                          | 164.25    | 234.13                | 22.00                                        | 32.00                                                | 61.50                                         | 109.50                                                  | 261.50                    | 102.50                                    |
| ATV MELBOURNE  | 4,400.08   | 66.79%                  | 2,055.12                                          | 164.25    | 234.13                | 22.00                                        | 32.00                                                | 61.50                                         | 109.50                                                  | 261.50                    | 102.50                                    |
| NEW PERTH      | 4,397.67   | 66.75%                  | 2,083.10                                          | 164.25    | 234.13                | 22.00                                        | 32.00                                                | 61.50                                         | 109.50                                                  | 261.50                    | 102.50                                    |
| TEN SYDNEY     | 4,399.50   | 66.78%                  | 2,056.12                                          | 164.25    | 234.13                | 22.00                                        | 32.00                                                | 61.50                                         | 109.50                                                  | 261.50                    | 102.50                                    |