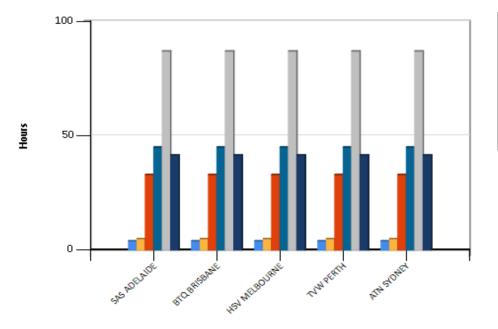

# Australian children's programs - January 2020 to December 2020

# C (children's) and P (preschool) programs - Seven - January 2020 to December 2020

|                                                                                                    |            |        | SAS      | BTQ      | HSV       | TVW   | ATN    |
|----------------------------------------------------------------------------------------------------|------------|--------|----------|----------|-----------|-------|--------|
|                                                                                                    |            |        | ADELAIDE | BRISBANE | MELBOURNE | PERTH | SYDNEY |
|                                                                                                    |            |        | Hours    | Hours    | Hours     | Hours | Hours  |
| 1. First release Australian children's drama                                                       |            | Series |          |          |           |       |        |
| LARRY THE WONDERPUP                                                                                | 7TWO       | 2      | 4.00     | 4.00     | 4.00      | 4.00  | 4.00   |
| Minimum annual requirement: 25 hours                                                               |            |        |          |          |           |       |        |
| Total                                                                                              |            |        | 4.00     | 4.00     | 4.00      | 4.00  | 4.00   |
| 2. First release Australian children's non-drama                                                   |            | Series |          |          |           |       |        |
| GET CLEVER                                                                                         | 7TWO       | 3      | 5.00     | 5.00     | 5.00      | 5.00  | 5.00   |
| Minimum annual requirement: n/a hours                                                              |            |        |          |          |           |       |        |
| Total                                                                                              |            |        | 5.00     | 5.00     | 5.00      | 5.00  | 5.00   |
| First release Australian children's programs                                                       |            | 1      |          |          |           |       |        |
| First release Australian C programs (1 + 2)                                                        | 7TWO       |        | 9.00     | 9.00     | 9.00      | 9.00  | 9.00   |
| Minimum annual requirement: 50% of All children'<br>(43.5 hours for all licensees in this network) | s programs |        |          |          |           |       |        |
| Total                                                                                              |            |        | 9.00     | 9.00     | 9.00      | 9.00  | 9.00   |
| 3. Repeat Australian children's drama                                                              |            | Series |          |          |           |       |        |
| BEAT BUGS                                                                                          | 7TWO       | 1      | 7.00     | 7.00     | 7.00      | 7.00  | 7.00   |
| BOTTERSNIKES AND GUMBLES                                                                           | 7TWO       | 1      | 13.00    | 13.00    | 13.00     | 13.00 | 13.00  |
| THE WILD ADVENTURES OF BLINKY BILL                                                                 | 7TWO       | 1      | 13.00    | 13.00    | 13.00     | 13.00 | 13.00  |
| Minimum annual score requirement: 8 hours                                                          |            |        |          |          |           |       |        |
| Total                                                                                              |            |        | 33.00    | 33.00    | 33.00     | 33.00 | 33.00  |
| 4. Repeat Australian children's non-drama                                                          |            | Series |          |          |           |       |        |
| FLUSHED                                                                                            | 7TWO       | 2      | 2.50     | 2.50     | 2.50      | 2.50  | 2.50   |
| GET ARTY                                                                                           | 7TWO       | 1      | 19.00    | 19.00    | 19.00     | 19.00 | 19.00  |
| ZOOMOO LOST (NZ)                                                                                   | 7TWO       | 1      | 9.50     | 9.50     | 9.50      | 9.50  | 9.50   |
| ZOOMOO WILD FRIENDS (NZ)                                                                           | 7TWO       | 2      | 14.00    | 14.00    | 14.00     | 14.00 | 14.00  |
| Minimum annual requirement: n/a hours                                                              |            |        |          |          |           |       |        |
| Total                                                                                              |            |        | 45.00    | 45.00    | 45.00     | 45.00 | 45.00  |
| All children's programs                                                                            |            | 1      |          |          |           |       |        |
| C programs (1 + 2 + 3 + 4)                                                                         | 7TWO       |        | 87.00    | 87.00    | 87.00     | 87.00 | 87.00  |
| Minimum annual score requirement: 260 hours                                                        |            |        |          |          |           |       |        |
| Total                                                                                              |            |        | 87.00    | 87.00    | 87.00     | 87.00 | 87.00  |
| 5. Australian preschool programs                                                                   |            | Series |          |          |           |       |        |
| PIPSQUEAKS                                                                                         | 7TWO       | 1      | 22.50    | 22.50    | 22.50     | 22.50 | 22.50  |
|                                                                                                    |            | 2      | 2.50     | 2.50     | 2.50      | 2.50  | 2.50   |
| ТОҮВОХ                                                                                             | 7TWO       | 2      | 16.50    | 16.50    | 16.50     | 16.50 | 16.50  |
| Minimum annual score requirement: 130 hours                                                        |            |        |          |          |           |       |        |
| Total                                                                                              |            |        | 41.50    | 41.50    | 41.50     | 41.50 | 41.50  |