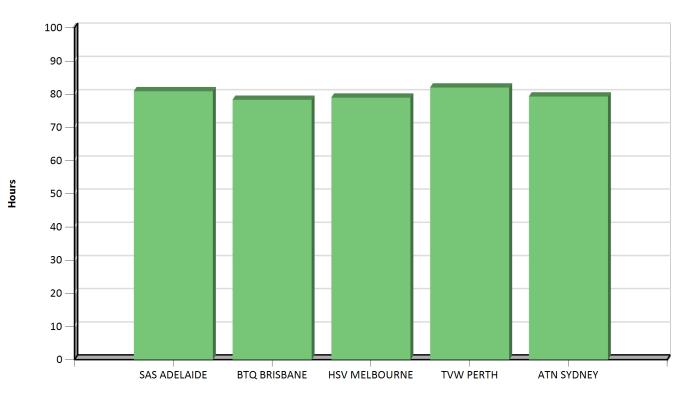

# Australian content transmission - primary channel - January 2020 to December 2020

This line depicts the annual quota requirement (55% between 6am and midnight)

# acma.gov.au

| Quota          |            | n programs<br>9 channel | Australian<br>programs<br>non-primary<br>channels |           | release<br>an drama * | First release<br>Australian<br>documentary * | First release<br>Australian<br>children's<br>drama * | Repeat<br>Australian<br>children's<br>drama * | First release<br>Australian<br>children's<br>programs * | All children's programs * | All Australian<br>preschool<br>programs * |
|----------------|------------|-------------------------|---------------------------------------------------|-----------|-----------------------|----------------------------------------------|------------------------------------------------------|-----------------------------------------------|---------------------------------------------------------|---------------------------|-------------------------------------------|
| Measure        | per cent 6 | am - 12mn               | (total annual<br>hours)                           | (total an | nual score)           | (total annual<br>hours)                      | (total annual hours)                                 | (total annual<br>hours)                       | (total annual hours)                                    | (total annual<br>hours)   | (total annual<br>hours)                   |
| Minimum annual |            | 55                      | 1460                                              |           | 250                   | 20                                           | 25                                                   | 8                                             | 50% of All children's<br>programs<br>(see next column)  | 260                       | 130                                       |
| requirement    | hours      | %                       | hours                                             | hours     | score                 | hours                                        | hours                                                | hours                                         | hours                                                   | hours                     | hours                                     |
| Seven          |            |                         |                                                   |           |                       |                                              |                                                      |                                               |                                                         |                           |                                           |
| SAS ADELAIDE   | 4,872.72   | 73.96%                  | 4,306.70                                          | 148.63    | 255.51                | 80.87                                        | 4.00                                                 | 33.00                                         | 9.00                                                    | 87.00                     | 41.50                                     |
| BTQ BRISBANE   | 4,696.78   | 71.29%                  | 4,450.90                                          | 148.70    | 255.83                | 78.28                                        | 4.00                                                 | 33.00                                         | 9.00                                                    | 87.00                     | 41.50                                     |
| HSV MELBOURNE  | 4,912.45   | 74.57%                  | 4,274.73                                          | 148.52    | 255.07                | 78.95                                        | 4.00                                                 | 33.00                                         | 9.00                                                    | 87.00                     | 41.50                                     |
| TVW PERTH      | 4,590.87   | 69.69%                  | 4,613.60                                          | 148.33    | 254.78                | 81.98                                        | 4.00                                                 | 33.00                                         | 9.00                                                    | 87.00                     | 41.50                                     |
| ATN SYDNEY     | 4,688.83   | 71.17%                  | 4,465.12                                          | 148.47    | 254.87                | 79.28                                        | 4.00                                                 | 33.00                                         | 9.00                                                    | 87.00                     | 41.50                                     |
| Nine           |            |                         |                                                   |           |                       |                                              |                                                      |                                               |                                                         |                           |                                           |
| QTQ BRISBANE   | 4,850.70   | 73.63%                  | 2,470.08                                          | 45.42     | 181.67                | 67.00                                        | 25.00                                                | 96.50                                         | 95.00                                                   | 267.50                    | 131.00                                    |
| GTV MELBOURNE  | 4,750.18   | 72.10%                  | 2,632.62                                          | 45.42     | 181.67                | 68.50                                        | 25.00                                                | 96.50                                         | 95.00                                                   | 267.50                    | 131.00                                    |
| TCN SYDNEY     | 4,862.83   | 73.81%                  | 2,457.15                                          | 45.42     | 181.67                | 67.00                                        | 25.00                                                | 96.50                                         | 95.00                                                   | 267.50                    | 131.00                                    |
| Ten            |            |                         |                                                   |           |                       |                                              |                                                      |                                               |                                                         |                           |                                           |
| ADS ADELAIDE   | 4,399.17   | 66.78%                  | 2,065.12                                          | 164.00    | 233.50                | 22.00                                        | 32.00                                                | 61.50                                         | 109.50                                                  | 261.50                    | 102.50                                    |
| TVQ BRISBANE   | 4,393.25   | 66.69%                  | 2,058.20                                          | 164.25    | 234.13                | 22.00                                        | 32.00                                                | 61.50                                         | 109.50                                                  | 261.50                    | 102.50                                    |
| ATV MELBOURNE  | 4,400.08   | 66.79%                  | 2,055.12                                          | 164.25    | 234.13                | 22.00                                        | 32.00                                                | 61.50                                         | 109.50                                                  | 261.50                    | 102.50                                    |
| NEW PERTH      | 4,397.67   | 66.75%                  | 2,083.10                                          | 164.25    | 234.13                | 22.00                                        | 32.00                                                | 61.50                                         | 109.50                                                  | 261.50                    | 102.50                                    |
| TEN SYDNEY     | 4,399.50   | 66.78%                  | 2,056.12                                          | 164.25    | 234.13                | 22.00                                        | 32.00                                                | 61.50                                         | 109.50                                                  | 261.50                    | 102.50                                    |