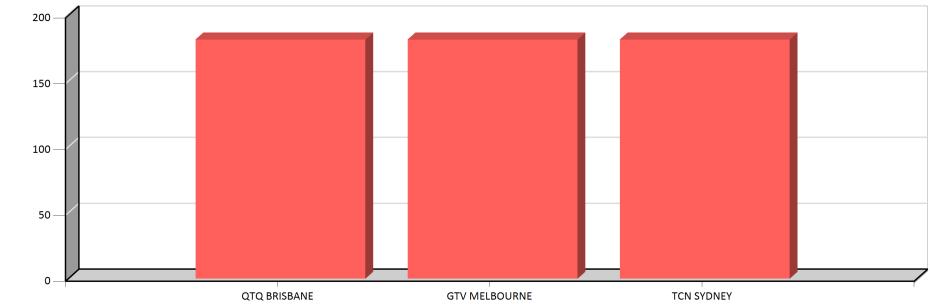

# Australian content transmission - primary channel - January 2020 to December 2020

This line depicts the annual quota requirement (55% between 6am and midnight)