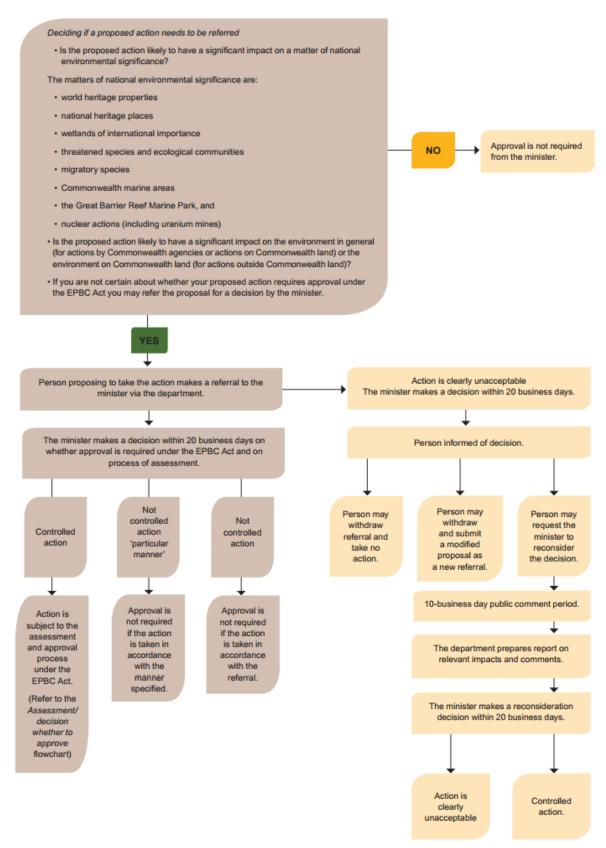

## **EPBC Act referral process**

Source Department of the Environment, Guide to the EPBC Act, 2010.