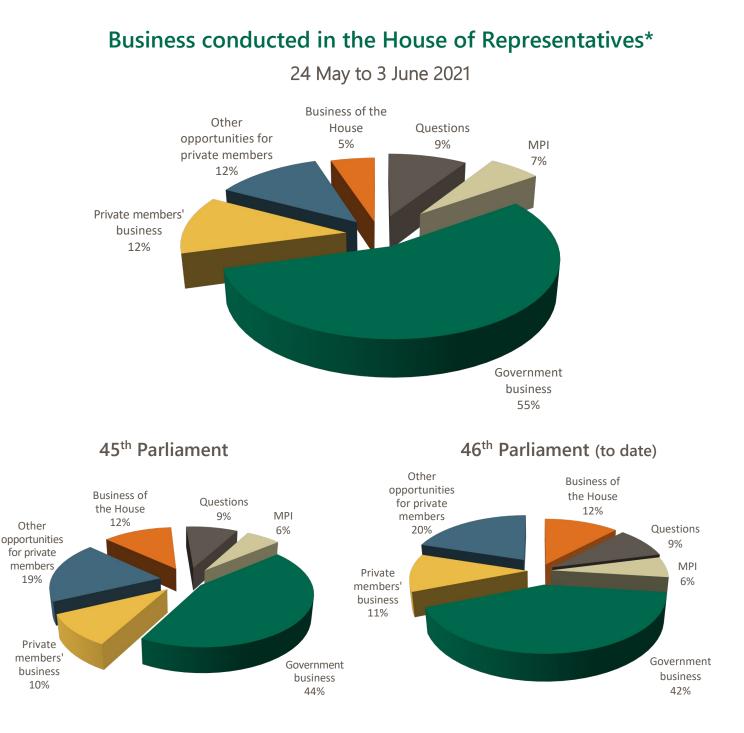

\* Excludes suspension of sittings.

+ Includes Federation Chamber. See definitions on following page.

~ Excludes resumption of debate.

# Excludes questions ruled out of order.

^ Includes advisory reports on bills.

**Note:** As at the beginning of the 46th Parliament, the allocation of items of business to categories represented in these graphs has changed. All graphs shown above are calculated on the same basis, but may not be comparable to previous editions of the Digest of earlier parliaments.

**Government business** includes government sponsored legislation and motions; ministerial statements and statements in reply.

Private Members' business includes legislation and motions sponsored by private Members.

Other opportunities for private Members includes adjournment debates, grievance debates, debate on the Address in Reply, 90 second statements and Members' constituency statements.

**Business of the House** includes, but is not limited to, time spent on petitions, statements by indulgence, presentation of papers, privilege matters, personal explanations, dissent motions, motions to suspend standing orders, announcements of ministerial arrangements, presentation and debate on committee and delegation reports and votes of condolence.

\*Includes time spent in the Federation Chamber.